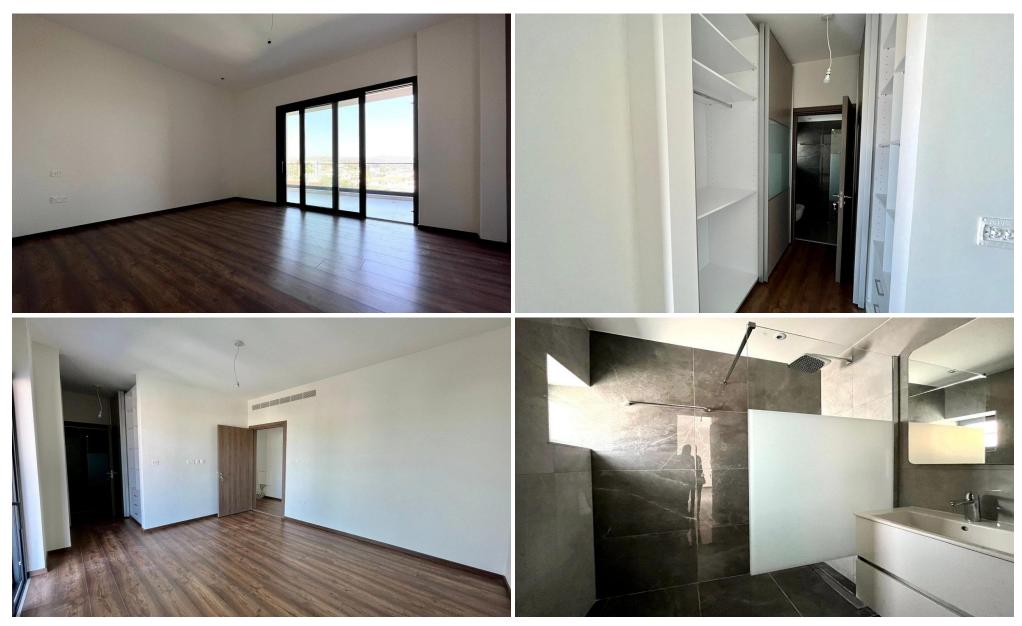

**Key Features** 

Interior covered area 119 sq.m.

Covered veranda 55 sq.m.

Uncovered veranda 41 sq.m.

Private roof garden 76 sq.m. + room 14 sq.m.

1 private parking

1 storage 7 sq.m.

1 ensuite bedroom with walk in wardrobe

2 bedrooms with 1 share bathroom with shower

Guest toilet

Open-plan living room with kitchen

**VRV** system

Underfloor heating

Roof garden with extra room with sea view and provision for Jacuzzi

Sea and mountain view