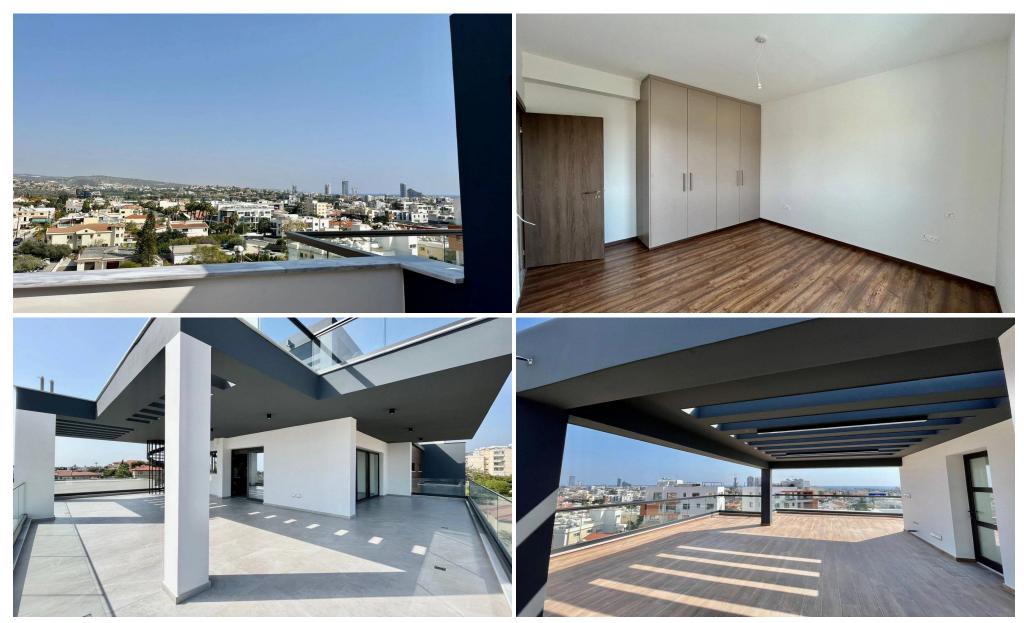

## 3 Bedroom Apartment for Sale in Columbia Area, Limassol District

Brand new Penthouse with sea view for sale in a prestigious area Columbia, very close to all amenities such as: Café, Supermarket, Farmacy, shops and etc.

**Key Features** 

Interior covered area 119 sq.m.

Covered veranda 55 sq.m.

Uncovered veranda 41 sq.m.

Private roof garden 76 sq.m. + room 14 sq.m.

1 private parking

1 storage 7 sq.m.

1 ensuite bedroom with walk in wardrobe

2 bedrooms with 1 share bathroom with shower

Guest toilet

Open-plan living room with kitchen

**VRV** system

Underfloor heating

Roof garden with extra room with sea view and provision for Jacuzzi

Sea and mountain view