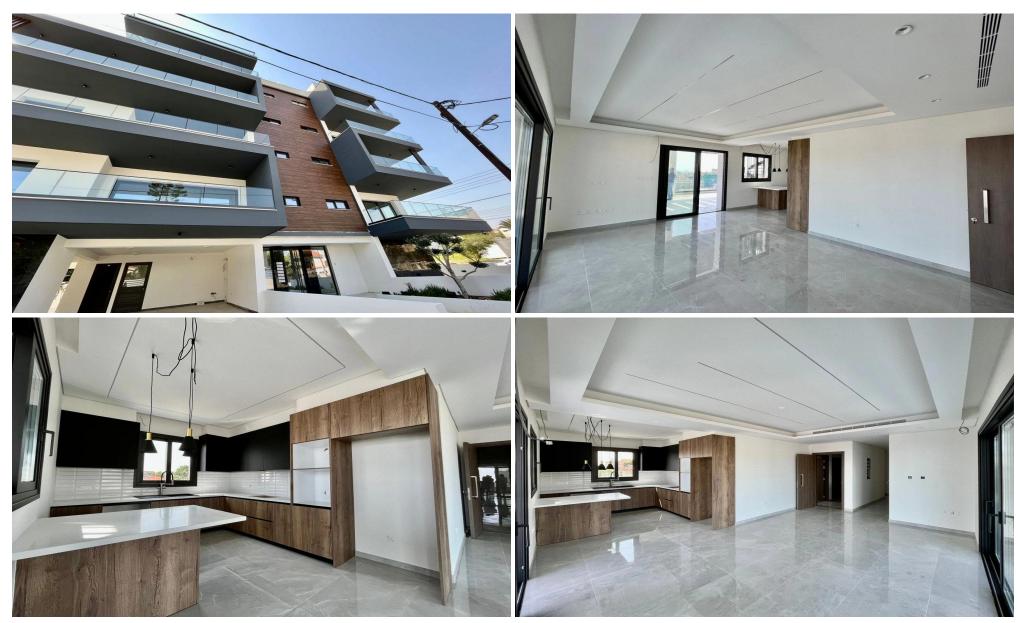

## 3 Bedroom Apartment for Sale in Columbia Area, Limassol District

Brand new Penthouse with sea view for sale in a prestigious area Columbia, very close to all amenities such as: Café, Supermarket, Farmacy, shops and etc.

**Key Features** 

Interior covered area 119 sq.m.

Covered veranda 55 sq.m.

Uncovered veranda 41 sq.m.

Private roof garden 76 sq.m. + room 14 sq.m.

1 private parking

1 storage 7 sq.m.

1 ensuite bedroom with walk in wardrobe

2 bedrooms with 1 share bathroom with shower

Guest toilet

Open-plan living room with kitchen

**VRV** system

Underfloor heating

Roof garden with extra room with sea view and provision for Jacuzzi

Sea and mountain view