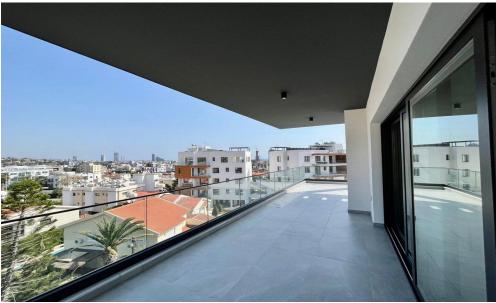

## 3 Bedroom Apartment for Sale in Columbia Area, Limassol District

Brand new Penthouse with sea view for sale in a prestigious area Columbia, very close to all amenities such as: Café, Supermarket, Farmacy, shops and etc.

**Key Features** 

Interior covered area 119 sq.m.

Covered veranda 55 sq.m.

Uncovered veranda 41 sq.m.

Private roof garden 76 sq.m. + room 14 sq.m.

1 private parking

1 storage 7 sq.m.

1 ensuite bedroom with walk in wardrobe

2 bedrooms with 1 share bathroom with shower

Guest toilet

Open-plan living room with kitchen

**VRV** system

Underfloor heating

Roof garden with extra room with sea view and provision for Jacuzzi

Sea and mountain view