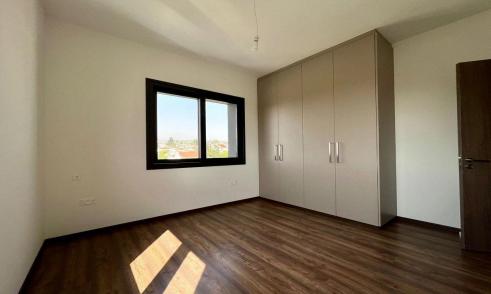

**Key Features** 

Interior covered area 119 sq.m.

Covered veranda 55 sq.m.

Uncovered veranda 41 sq.m.

Private roof garden 76 sq.m. + room 14 sq.m.

1 private parking

1 storage 7 sq.m.

1 ensuite bedroom with walk in wardrobe

2 bedrooms with 1 share bathroom with shower

Guest toilet

Open-plan living room with kitchen

**VRV** system

Underfloor heating

Roof garden with extra room with sea view and provision for Jacuzzi

Sea and mountain view