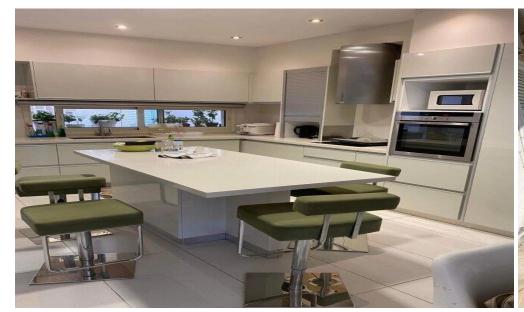

Ground floor:

Living room
dining room
Separate kitchen with island bar area
1 bedroom with en-suite
Office room or maids room or play room
Guest wc

1st floor:

2 bedrooms (walk in closet & storage room) 1 bathroom Living room area with fire place