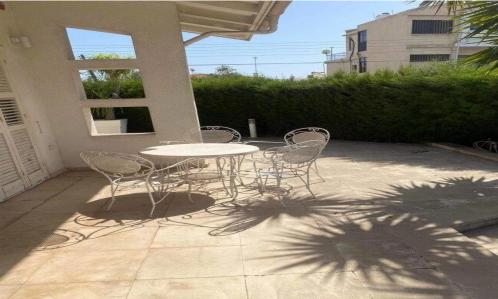

Features:

Plot area 481sqm Building area 245sqm Covered verandas 36sqm Uncovered verandas 28sqm A/C in all rooms Central heating d...

Property Info Plot / Area Info Additional info

Covered Area Furnishing Heating Air Conditioning

**Amenities** 

• Garden

245 **Furnished** Yes

Reference Number Property type Condition

Bathrooms

www.index.cy - All Cyprus Real Estate Construction Year

Location

Plot area