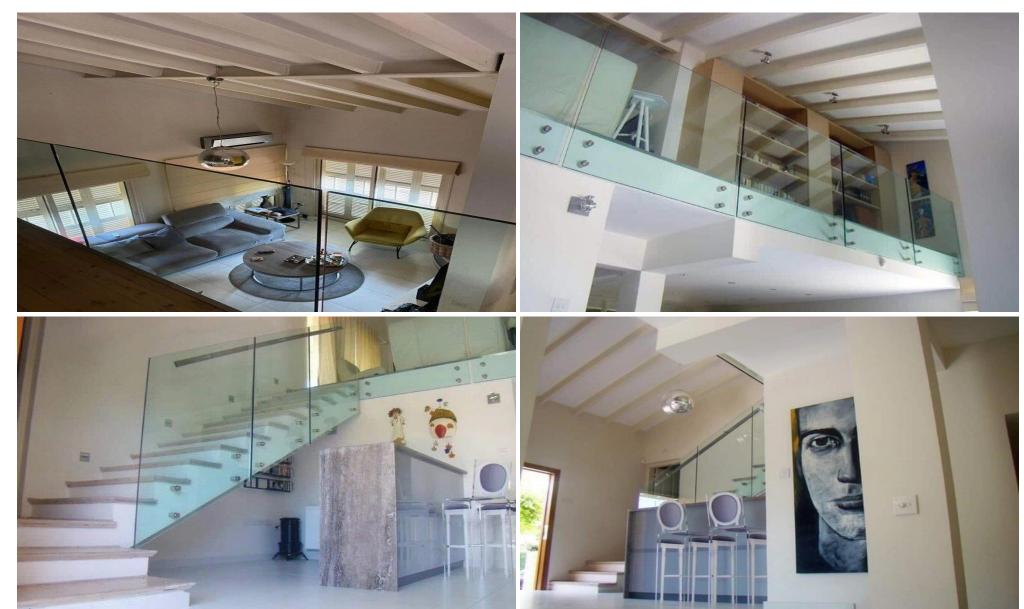

Ground floor:

Living room
dining room
Separate kitchen with island bar area
1 bedroom with en-suite
Office room or maids room or play room
Guest wc

1st floor:

2 bedrooms (walk in closet & storage room) 1 bathroom Living room area with fire place

Features:

Plot area 481sqm Building area 245sqm Covered verandas 36sqm Uncovered verandas 28sqm A/C in all rooms Central heating d...

Property Info Plot / Area Info Additional info

Covered Area Furnishing Heating Air Conditioning