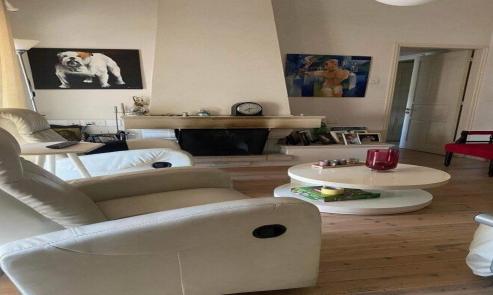

Ground floor:

Living room
dining room
Separate kitchen with island bar area
1 bedroom with en-suite
Office room or maids room or play room
Guest wc

1st floor:

2 bedrooms (walk in closet & storage room) 1 bathroom Living room area with fire place