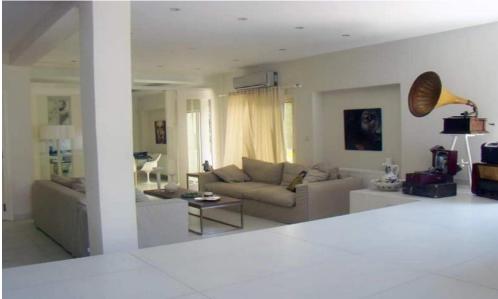

Ground floor:

Living room
dining room
Separate kitchen with island bar area
1 bedroom with en-suite
Office room or maids room or play room
Guest wc

1st floor:

2 bedrooms (walk in closet & storage room) 1 bathroom Living room area with fire place