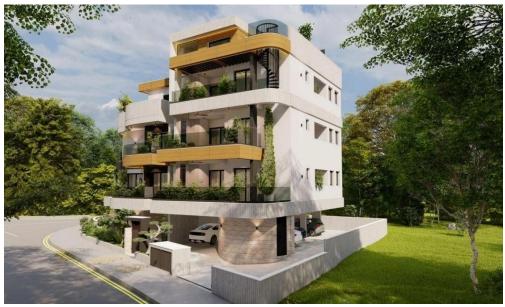

## 2 Bedroom Apartment for Sale in Limassol - Agios Athanasios

A modern 2-bedroom apartment in Agioa Athanasios, Limassol. Close to all amenities. Very easy access to the highway. Key Features

Sea view

Storage room

Covered parking 1

Energy efficiency A

Photovoltaic system in each apartment

Double glazed windows

Provision A/C

Excellent quality materials

Covered veranda

New equipped public park next to the building

Pleasant view around the building, 3 public parks around the buildin

**AVAILABILITY** 

Apartment 3rd floor

Internal area 75,55 sq.m.

Covered veranda 14,85 sq.m.

Roof garden covered 22,95 sq.m.

Roof garden uncovered 66,95 sq.m.

## **Amenities** Location

 Roof Garden Location: Limassol - Agios Athanasios Region: Limassol

Price: €750 000 + VAT

VAT for this property is €37,500 or €142,500. VAT usually is 19%. If it is your first purchase of property, you can have VAT reduced to 5% for the first 150sq.m. of the property.