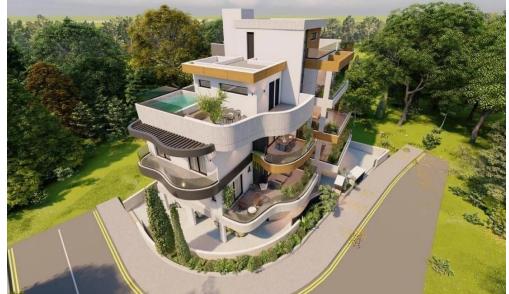

## 2 Bedroom Apartment for Sale in Limassol - Agios Athanasios

A modern 2-bedroom apartment in Agioa Athanasios, Limassol. Close to all amenities. Very easy access to the highway. Key Features

Sea view

Storage room

Covered parking 1

Energy efficiency A

Photovoltaic system in each apartment

Double glazed windows

Provision A/C

Excellent quality materials

Covered veranda

New equipped public park next to the building

Pleasant view around the building, 3 public parks around the buildin

**AVAILABILITY** 

Apartment 3rd floor

Internal area 75,55 sq.m.

Covered veranda 14,85 sq.m.

Roof garden covered 22,95 sq.m.

Roof garden uncovered 66,95 sq.m.

## **Amenities** Location

 Roof Garden Location: Limassol - Agios Athanasios Region: Limassol

Price: €750 000 + VAT

VAT for this property is €37,500 or €142,500. VAT usually is 19%. If it is your first purchase of property, you can have VAT reduced to 5% for the first 150sq.m. of the property.