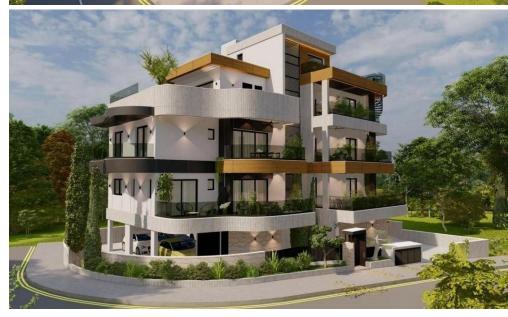

## 2 Bedroom Apartment for Sale in Limassol - Agios Athanasios

A modern 2-bedroom apartment in Agioa Athanasios, Limassol. Close to all amenities. Very easy access to the highway. Key Features

Sea view

Storage room

Covered parking 1

Energy efficiency A

Photovoltaic system in each apartment

Double glazed windows

Provision A/C

Excellent quality materials

Covered veranda

New equipped public park next to the building

Pleasant view around the building, 3 public parks around the buildin

**AVAILABILITY** 

Apartment 3rd floor

Internal area 75,55 sq.m.

Covered veranda 14,85 sq.m.

Roof garden covered 22,95 sq.m.

Roof garden uncovered 66,95 sq.m.

## **Amenities** Location

 Roof Garden Location: Limassol - Agios Athanasios Region: Limassol

Price: €750 000 + VAT

VAT for this property is €37,500 or €142,500. VAT usually is 19%. If it is your first purchase of property, you can have VAT reduced to 5% for the first 150sq.m. of the property.