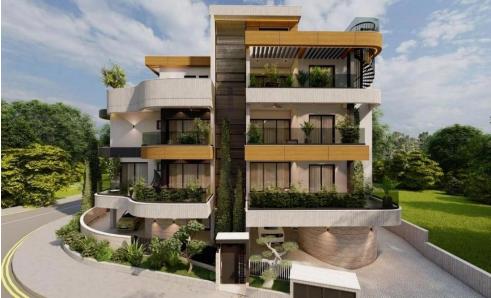

## 2 Bedroom Apartment for Sale in Limassol - Agios Athanasios

A modern 2-bedroom apartment in Agioa Athanasios, Limassol. Close to all amenities. Very easy access to the highway. Key Features

Sea view

Storage room

Covered parking 1

Energy efficiency A

Photovoltaic system in each apartment

Double glazed windows

Provision A/C

Excellent quality materials

Covered veranda

New equipped public park next to the building

Pleasant view around the building, 3 public parks around the buildin

**AVAILABILITY** 

Apartment 3rd floor

Internal area 75,55 sq.m.

Covered veranda 14,85 sq.m.

Roof garden covered 22,95 sq.m.

Roof garden uncovered 66,95 sq.m.

## **Amenities** Location

 Roof Garden Location: Limassol - Agios Athanasios Region: Limassol

Price: €750 000 + VAT

VAT for this property is €37,500 or €142,500. VAT usually is 19%. If it is your first purchase of property, you can have VAT reduced to 5% for the first 150sq.m. of the property.