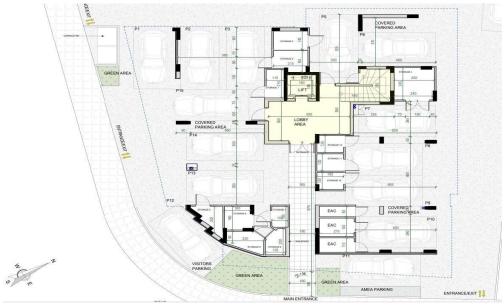

## 4 Bedroom Apartment for Sale in Larnaca District

A new project located in the heart of Larnaca and is only a 15 minute drive to Phinikoudes promenade and the beach. It is a 5 storey development comprising 12 units. Key Features

Energy Efficiency Certificate A
Superb architecture
Modern sized windows, providing stunning views
Impressive designed entrance with the special features which stand out
Video intercom system
Covered parking for all apartments

AVAILABILITY
Apartment 4th floor

Internal area 110 sq.m. Covered veranda 14 sq.m. Roof garden 40 sq.m. Extra room 20 sq.m.

There are more apartments available in this project. Project Status:...

| Property Info | Plot / Area Info |
|---------------|------------------|
|---------------|------------------|