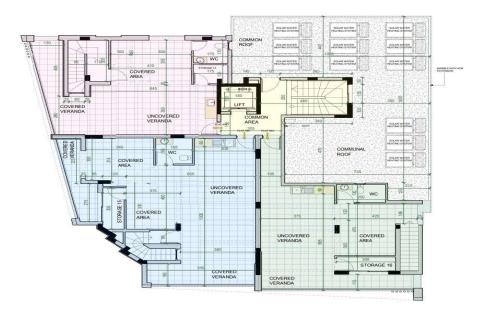

AVAILABILITY
Apartment 4th floor

Internal area 110 sq.m. Covered veranda 14 sq.m. Roof garden 40 sq.m. Extra room 20 sq.m.

There are more apartments available in this project. Project Status:...

| Property Info | Plot / Area Info |
|---------------|------------------|
|---------------|------------------|

Covered Area 144