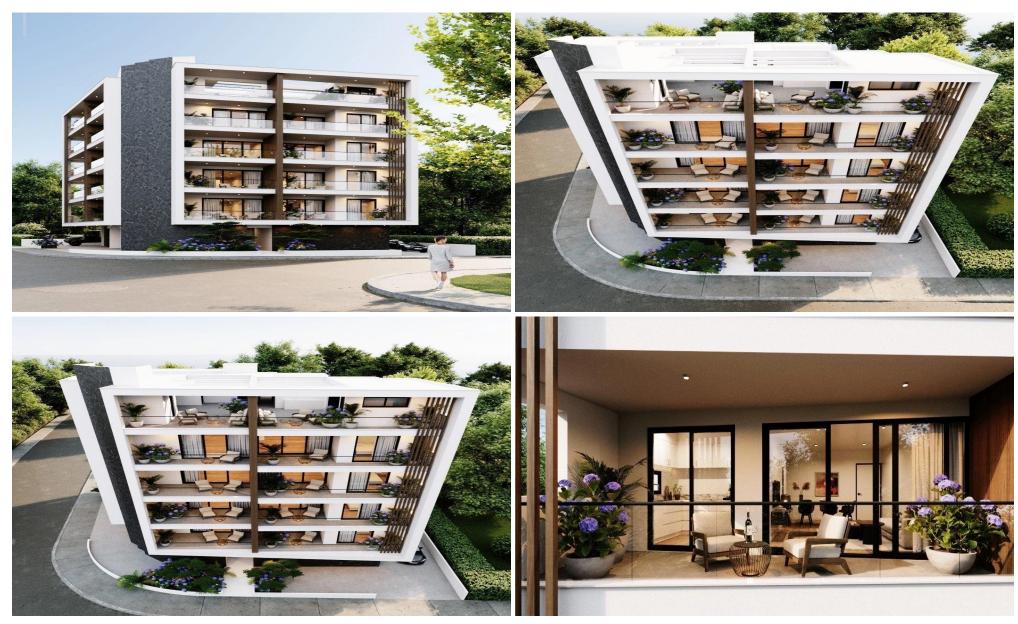

## 4 Bedroom Apartment for Sale in Larnaca District

A new project located in the heart of Larnaca and is only a 15 minute drive to Phinikoudes promenade and the beach. It is a 5 storey development comprising 12 units. Key Features

Energy Efficiency Certificate A
Superb architecture
Modern sized windows, providing stunning views
Impressive designed entrance with the special features which stand out
Video intercom system
Covered parking for all apartments

AVAILABILITY
Apartment 4th floor

Internal area 110 sq.m. Covered veranda 14 sq.m. Roof garden 40 sq.m. Extra room 20 sq.m.

There are more apartments available in this project. Project Status:...

| Property Info | Plot / Area Info |
|---------------|------------------|
|---------------|------------------|