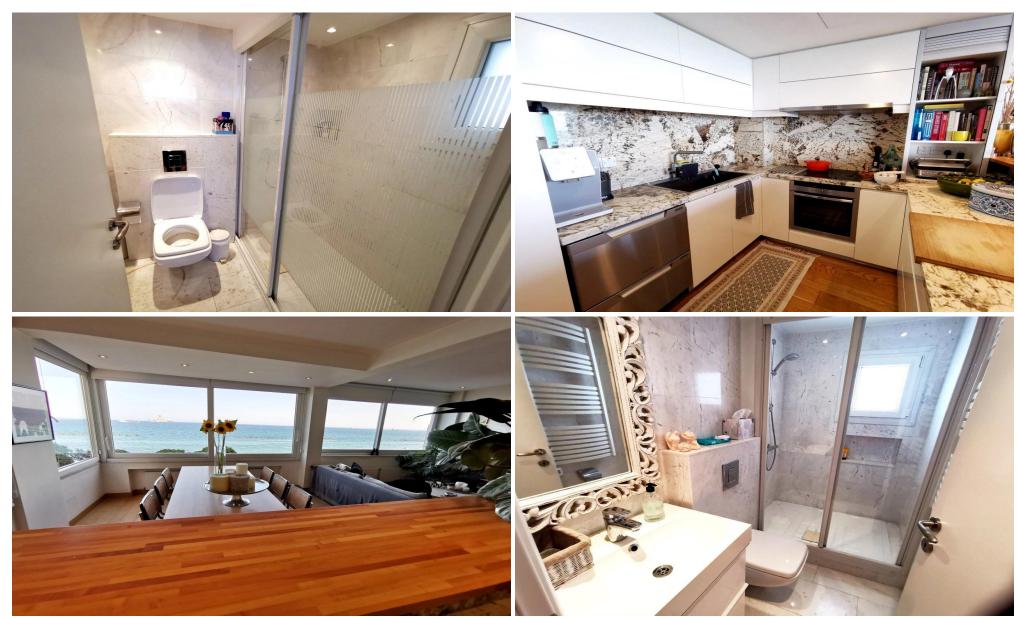

### 3 Bedroom Apartment for Sale in Limassol District

Modern spacious apartment fully renovated, located in the seafront road of Limassol, next to Trilogy Project. The apartment enjoys a Beautiful Seaview!

Covered area 119 sq.m.

3 Bedrooms (One of the bedrooms is converted to a Big walk-in wardrobe)

2 Bathrooms (One is En-Suite in Master Bedroom)

Guest toilet

Laundry area

Security entrance door

Heating

Full New ceiling air-conditions

Modern kitchen with high quality finishes

Kitchen, living & dinning area overlooking to the Sea!

The building is older, but in very good condition!