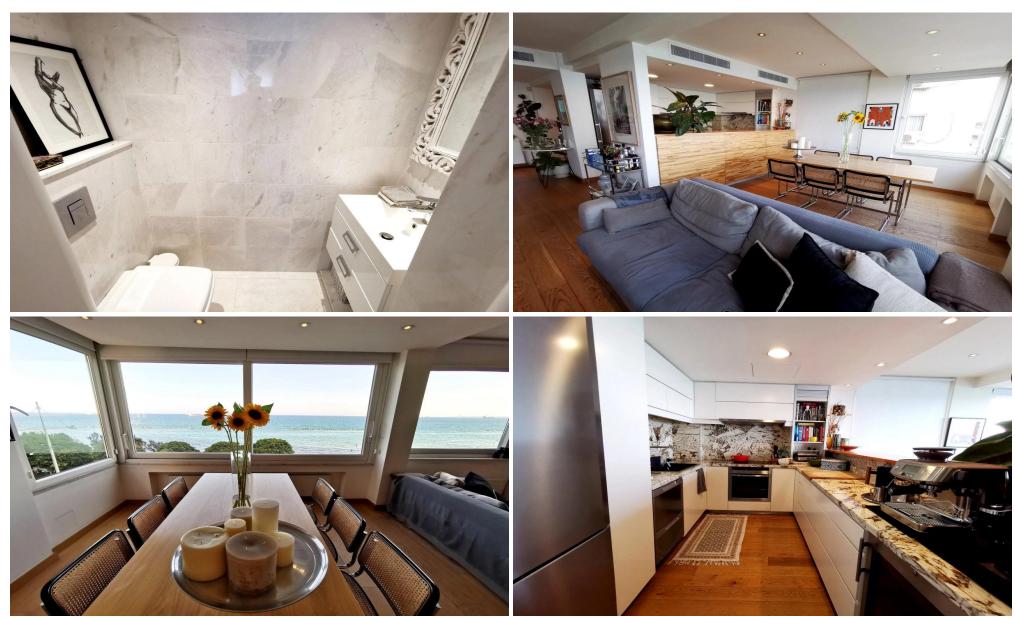

### 3 Bedroom Apartment for Sale in Limassol District

Modern spacious apartment fully renovated, located in the seafront road of Limassol, next to Trilogy Project. The apartment enjoys a Beautiful Seaview!

Covered area 119 sq.m.

3 Bedrooms (One of the bedrooms is converted to a Big walk-in wardrobe)

2 Bathrooms (One is En-Suite in Master Bedroom)

Guest toilet

Laundry area

Security entrance door

Heating

Full New ceiling air-conditions

Modern kitchen with high quality finishes

Kitchen, living & dinning area overlooking to the Sea!

The building is older, but in very good condition!