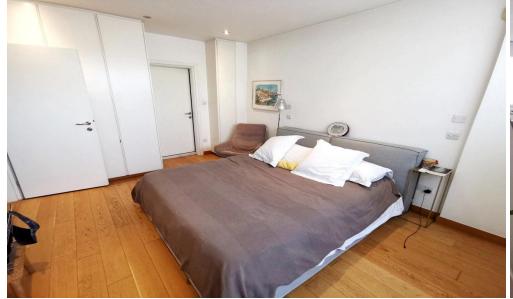

Covered area 119 sq.m.

3 Bedrooms (One of the bedrooms is converted to a Big walk-in wardrobe)

2 Bathrooms (One is En-Suite in Master Bedroom)

Guest toilet

Laundry area

Security entrance door

Heating

Full New ceiling air-conditions