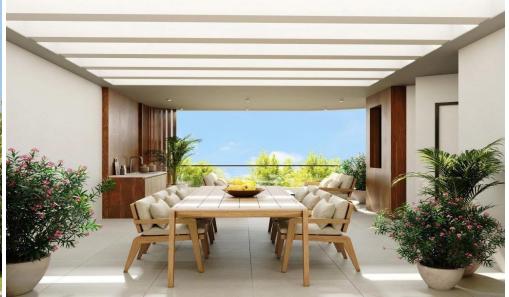

AVAILABILITY
Apartment 2nd floor

Internal area 82 sq.m. Covered veranda 18 sq.m. Back veranda 11 sq.m.

Delivery date: December 2025

| Property Inf | fo P | lot / Aı | rea Info |
|--------------|------|----------|----------|
|--------------|------|----------|----------|