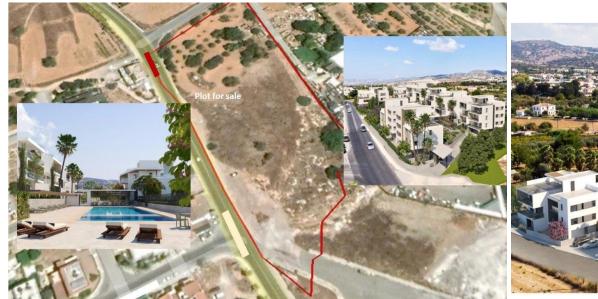

#### 6117m<sup>2</sup> Building for Sale in Paphos - Emba

Residential plot for sale located in Petridia area.

The land falls in a residential zone (Kα8) with plot size 10553sqm allowing for a Building Density of 60%, Coverage Coefficient of 35% Included in the price are architecture plans with building and permits licenses for apartment buildings to consist of 8 buildings blocks (2 to 3 floors) with 43 units included apartment, penthouses and duplexes. Facilities and Amenities:

Swimming pool with Pergola Building with shared facilities:

...

- Flexible Gym Facilities
- Working Areas and Facilities
- Property Info
   Plot / Area Info
   Additional info

   Covered Area
   6117
   Plot area
   10553
   Reference Number
   39861

   Condition
   Property type
   Building

   Condition Year
   2025
- Amenities Location Location: Paphos - Emba Region: Paphos