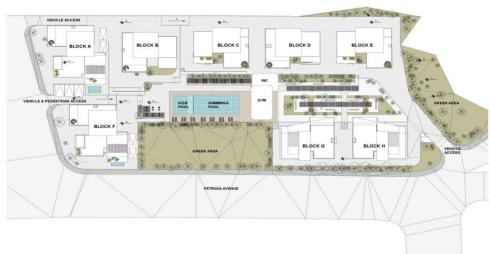

#### 6117m<sup>2</sup> Building for Sale in Paphos - Emba

Residential plot for sale located in Petridia area.

The land falls in a residential zone (Kα8) with plot size 10553sqm allowing for a Building Density of 60%, Coverage Coefficient of 35% Included in the price are architecture plans with building and permits licenses for apartment buildings to consist of 8 buildings blocks (2 to 3 floors) with 43 units included apartment, penthouses and duplexes. Facilities and Amenities:

Swimming pool with Pergola Building with shared facilities:

...

- Flexible Gym Facilities
- Working Areas and Facilities
- Property Info
   Plot / Area Info
   Additional info

   Covered Area
   6117
   Plot area
   10553
   Reference Number
   39861