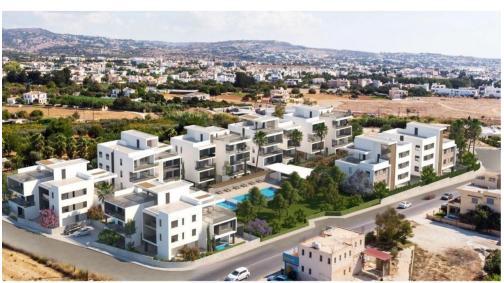

#### 6117m<sup>2</sup> Building for Sale in Paphos - Emba

Residential plot for sale located in Petridia area.

The land falls in a residential zone (Kα8) with plot size 10553sqm allowing for a Building Density of 60%, Coverage Coefficient of 35% Included in the price are architecture plans with building and permits licenses for apartment buildings to consist of 8 buildings blocks (2 to 3 floors) with 43 units included apartment, penthouses and duplexes. Facilities and Amenities:

Swimming pool with Pergola Building with shared facilities:

...

- Flexible Gym Facilities
- Working Areas and Facilities
- Property Info
   Plot / Area Info
   Additional info

   Covered Area
   6117
   Plot area
   10553
   Reference Number
   39861