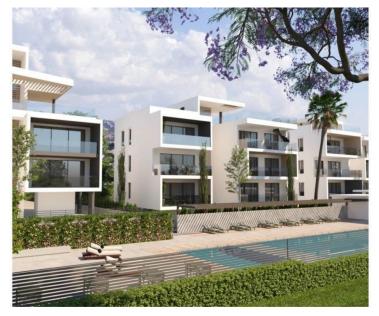

#### 6117m<sup>2</sup> Building for Sale in Paphos - Emba

Residential plot for sale located in Petridia area.

The land falls in a residential zone (Kα8) with plot size 10553sqm allowing for a Building Density of 60%, Coverage Coefficient of 35% Included in the price are architecture plans with building and permits licenses for apartment buildings to consist of 8 buildings blocks (2 to 3 floors) with 43 units included apartment, penthouses and duplexes. Facilities and Amenities:

Swimming pool with Pergola Building with shared facilities:

...

- Flexible Gym Facilities
- Working Areas and Facilities
- Property Info
   Plot / Area Info
   Additional info

   Covered Area
   6117
   Plot area
   10553
   Reference Number
   39861