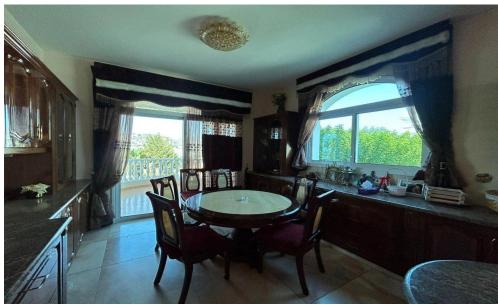

Dining area
Kitchen with breakfast bar
Living room
Walk-in closet
Jacuzzi
Bathroom
2 saunas
2 toilet

En suite staff room and bathroom with shower in the basement  $% \left( 1\right) =\left( 1\right) \left( 1\right)$ 