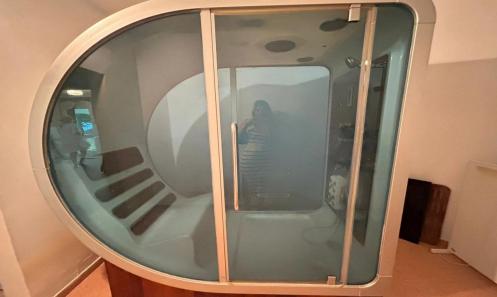

The house consists 4 bedrooms + plus 1 office, 5 bathromms, 2 sauna, alarm system, 6 cameras around the house, underfloor heating, central heating, covered area 650 sq.m. and plot area 1560 sq.m.

**Key Features** 

Dining area
Kitchen with breakfast bar
Living room
Walk-in closet
Jacuzzi
Bathroom
2 saunas
2 toilet

En suite staff room and bathroom with shower in the basement  $% \left( 1\right) =\left( 1\right) \left( 1\right)$ 