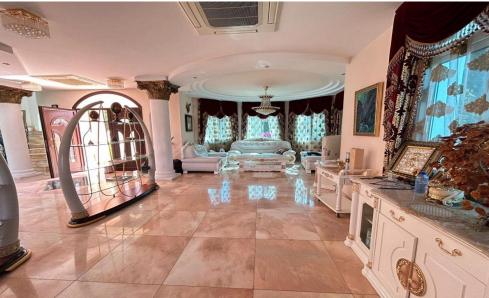

Dining area
Kitchen with breakfast bar
Living room
Walk-in closet
Jacuzzi
Bathroom
2 saunas
2 toilet

En suite staff room and bathroom with shower in the basement  $% \left( 1\right) =\left( 1\right) \left( 1\right)$ 