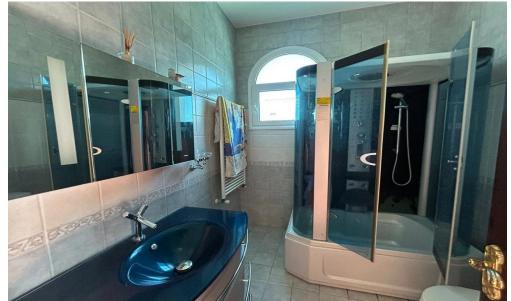

The house consists 4 bedrooms + plus 1 office, 5 bathromms, 2 sauna, alarm system, 6 cameras around the house, underfloor heating, central heating, covered area 650 sq.m. and plot area 1560 sq.m.

**Key Features** 

Dining area
Kitchen with breakfast bar
Living room
Walk-in closet
Jacuzzi
Bathroom
2 saunas
2 toilet

En suite staff room and bathroom with shower in the basement  $% \left( 1\right) =\left( 1\right) \left( 1\right)$ 