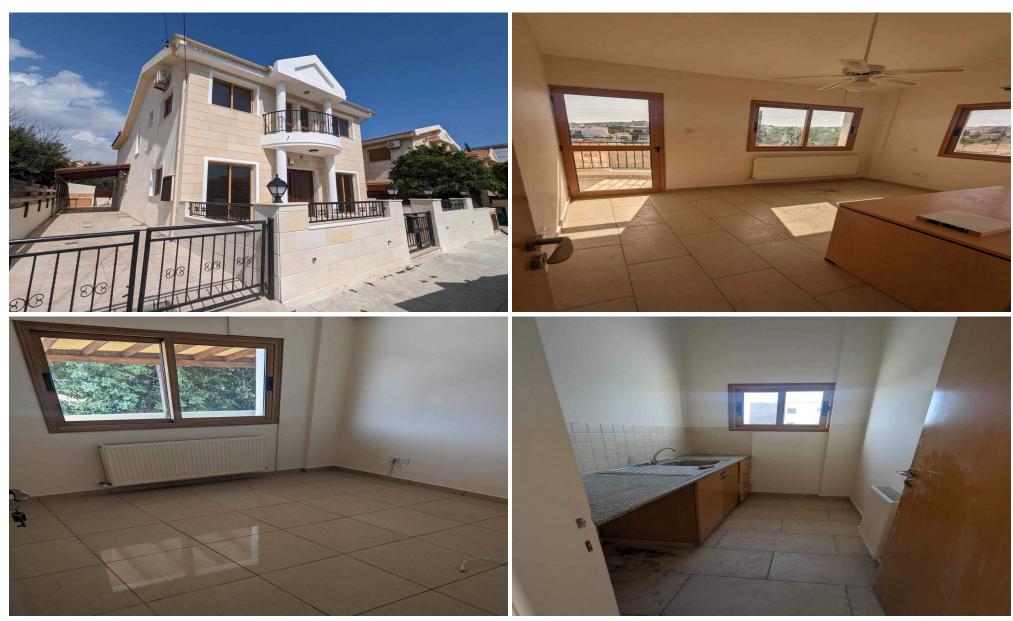

## 6+ Bedroom House for Sale in Limassol - Ekali

Large detached house in elevated side of Limassol. Recently renovated with brand new air condition units and kitchen appliance.

Ensuite bedroom 6 bedrooms Central heating Brand new air condition units throughout

| Property Info    |     | Plot / Area | Info | Additional info   |                  |
|------------------|-----|-------------|------|-------------------|------------------|
|                  |     |             |      | Reference Number  | 48252            |
| Covered Area     | 352 |             |      | Property type     | House            |
| Heating          | Yes | Plot area   | 475  | Condition         | <b>Pre-Owned</b> |
| Air Conditioning | Yes |             |      | Construction Year | 1991-2000        |
|                  |     |             |      | Bathrooms         | 3                |