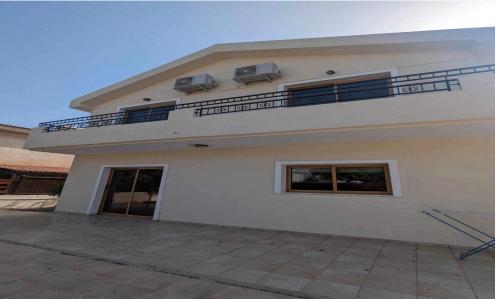

## 6+ Bedroom House for Sale in Limassol - Ekali

Large detached house in elevated side of Limassol. Recently renovated with brand new air condition units and kitchen appliance.

Ensuite bedroom 6 bedrooms Central heating Brand new air condition units throughout

## Amenities Location

• Garden Location: Limassol - Ekali Region: Limassol

Price: €750 000 + VAT

VAT for this property is €97,756 or €142,500. VAT usually is 19%. If it is your first purchase of property, you can have VAT reduced to 5% for the first 150sq.m. of the property.