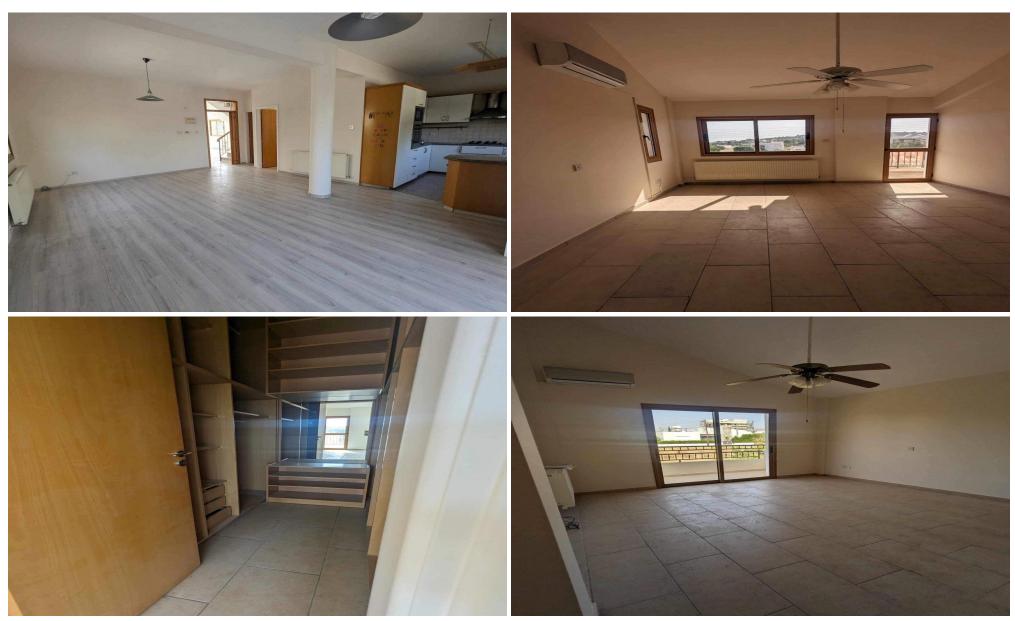

## 6+ Bedroom House for Sale in Limassol - Ekali

Large detached house in elevated side of Limassol. Recently renovated with brand new air condition units and kitchen appliance.

Ensuite bedroom 6 bedrooms Central heating Brand new air condition units throughout

| Property Info    |     | Plot / Area | Info | Additional info   |                  |
|------------------|-----|-------------|------|-------------------|------------------|
|                  |     |             |      | Reference Number  | 48252            |
| Covered Area     | 352 |             |      | Property type     | House            |
| Heating          | Yes | Plot area   | 475  | Condition         | <b>Pre-Owned</b> |
| Air Conditioning | Yes |             |      | Construction Year | 1991-2000        |
|                  |     |             |      | Bathrooms         | 3                |