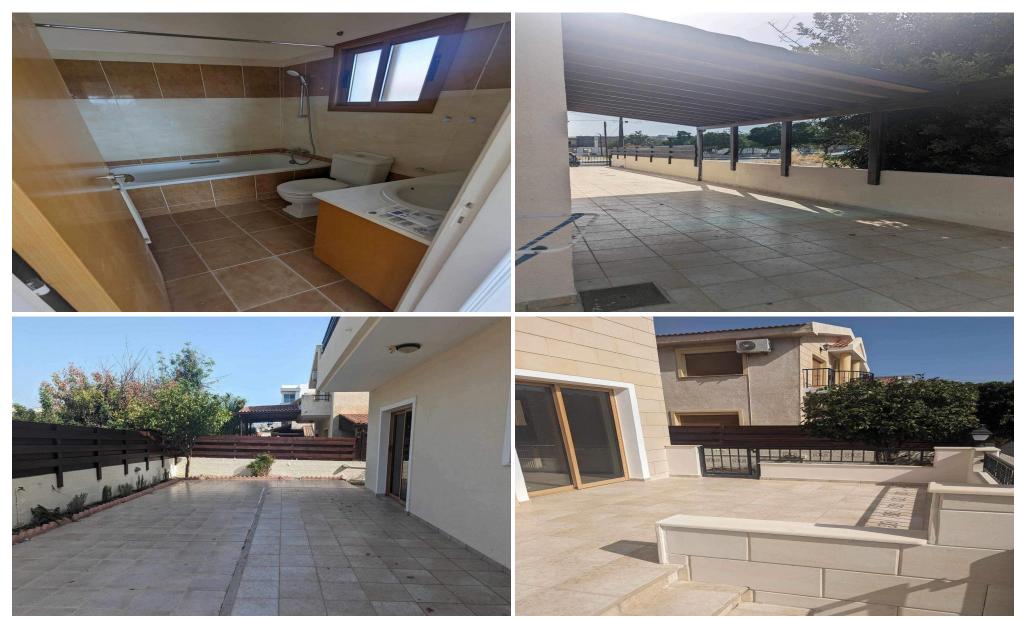

## 6+ Bedroom House for Sale in Limassol - Ekali

Large detached house in elevated side of Limassol. Recently renovated with brand new air condition units and kitchen appliance.

Ensuite bedroom 6 bedrooms Central heating Brand new air condition units throughout

| Property Info    |     | Plot / Area | Info | Additional info   |                  |
|------------------|-----|-------------|------|-------------------|------------------|
|                  |     |             |      | Reference Number  | 48252            |
| Covered Area     | 352 |             |      | Property type     | House            |
| Heating          | Yes | Plot area   | 475  | Condition         | <b>Pre-Owned</b> |
| Air Conditioning | Yes |             |      | Construction Year | 1991-2000        |
|                  |     |             |      | Bathrooms         | 3                |