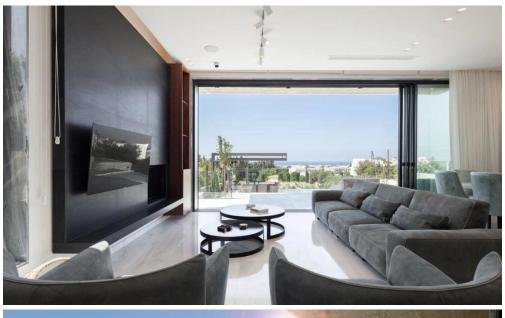

## 3 Bedroom House for Sale in Chlorakas, Paphos District

The residence co-exists with the splendor of their natural surroundings offering privacy and a spacious open-air feel. Key Features

Covered areas: 320m2

Plot size: 450m2

Infinite pool

Decking works

Barbeque area

Double glazed Upgraded aluminium windows creating an inside out feeling

Heigh ceiling construction

VRV air Condition System

Swim jets in pool

Provision for cover

CCTV system

Alarm system

Sound system

Storage room

Maids room

Concealed toliets and branded Italian ware

Landscape works

Automatic water irrigation system

Completed

Property Info Plot / Area Info Additional info

1/6

Covered Area Heating

Air Conditioning

320

Yes Yes Plot area Pool 450 Private, Yes Reference Number Property type Condition Construction Year