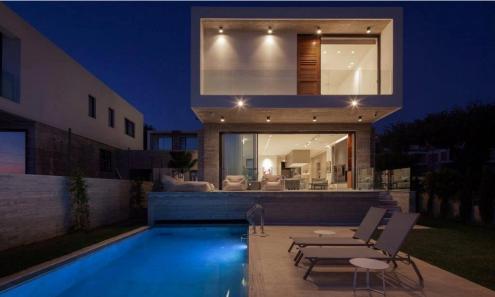

## 3 Bedroom House for Sale in Chlorakas, Paphos District

The residence co-exists with the splendor of their natural surroundings offering privacy and a spacious open-air feel. Key Features

Covered areas: 320m2

Plot size: 450m2

Infinite pool

Decking works

Barbeque area

Double glazed Upgraded aluminium windows creating an inside out feeling

Heigh ceiling construction

VRV air Condition System

Swim jets in pool

Provision for cover

CCTV system

Alarm system

Sound system

Storage room

Maids room

Concealed toliets and branded Italian ware

Landscape works

Automatic water irrigation system

Completed

Property Info Plot / Area Info Additional info

1/6

Covered Area Heating

Air Conditioning

320

Yes Yes Plot area Pool 450 Private, Yes Reference Number Property type Condition Construction Year