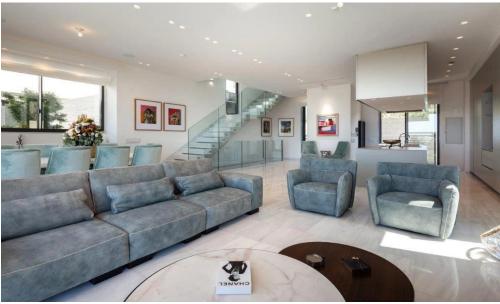

## 3 Bedroom House for Sale in Chlorakas, Paphos District

The residence co-exists with the splendor of their natural surroundings offering privacy and a spacious open-air feel. Key Features

Covered areas: 320m2

Plot size: 450m2

Infinite pool

Decking works

Barbeque area

Double glazed Upgraded aluminium windows creating an inside out feeling

Heigh ceiling construction

VRV air Condition System

Swim jets in pool

Provision for cover

CCTV system

Alarm system

Sound system

Storage room

Maids room

Concealed toliets and branded Italian ware

Landscape works

Automatic water irrigation system

Completed

Property Info Plot / Area Info Additional info

1/6

Covered Area Heating

Air Conditioning

320

Yes Yes Plot area Pool 450 Private, Yes Reference Number Property type Condition Construction Year