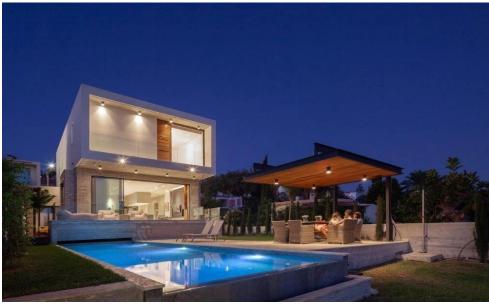

## 3 Bedroom House for Sale in Chlorakas, Paphos District

The residence co-exists with the splendor of their natural surroundings offering privacy and a spacious open-air feel. Key Features

Covered areas: 320m2

Plot size: 450m2

Infinite pool

Decking works

Barbeque area

Double glazed Upgraded aluminium windows creating an inside out feeling

Heigh ceiling construction

VRV air Condition System

Swim jets in pool

Provision for cover

CCTV system

Alarm system

Sound system

Storage room

Maids room

Concealed toliets and branded Italian ware

Landscape works

Automatic water irrigation system

Completed

Property Info Plot / Area Info Additional info

1/6

Covered Area Heating

Air Conditioning

320

Yes Yes Plot area Pool 450 Private, Yes Reference Number Property type Condition Construction Year