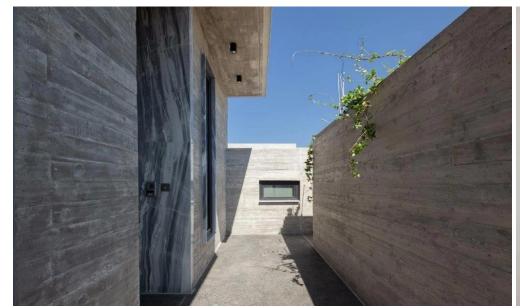

## 3 Bedroom House for Sale in Chlorakas, Paphos District

The residence co-exists with the splendor of their natural surroundings offering privacy and a spacious open-air feel. Key Features

Covered areas: 320m2

Plot size: 450m2

Infinite pool

Decking works

Barbeque area

Double glazed Upgraded aluminium windows creating an inside out feeling

Heigh ceiling construction

VRV air Condition System

Swim jets in pool

Provision for cover

CCTV system

Alarm system

Sound system

Storage room

Maids room

Concealed toliets and branded Italian ware

Landscape works

Automatic water irrigation system

Completed

Property Info Plot / Area Info Additional info

1/6

Covered Area Heating

Air Conditioning

320

Yes Yes Plot area Pool 450 Private, Yes Reference Number Property type Condition Construction Year