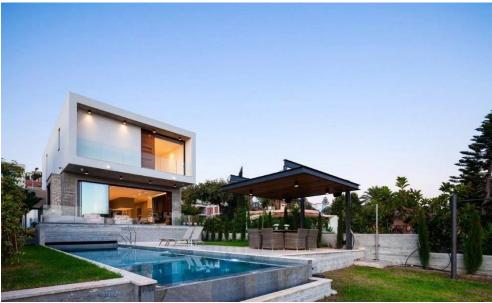

## 3 Bedroom House for Sale in Chlorakas, Paphos District

The residence co-exists with the splendor of their natural surroundings offering privacy and a spacious open-air feel. Key Features

Covered areas: 320m2

Plot size: 450m2

Infinite pool

Decking works

Barbeque area

Double glazed Upgraded aluminium windows creating an inside out feeling

Heigh ceiling construction

VRV air Condition System

Swim jets in pool

Provision for cover

CCTV system

Alarm system

Sound system

Storage room

Maids room

Concealed toliets and branded Italian ware

Landscape works

Automatic water irrigation system

Completed

Property Info Plot / Area Info Additional info

1/6

Covered Area Heating

Air Conditioning

320

Yes Yes Plot area Pool 450 Private, Yes Reference Number Property type Condition Construction Year