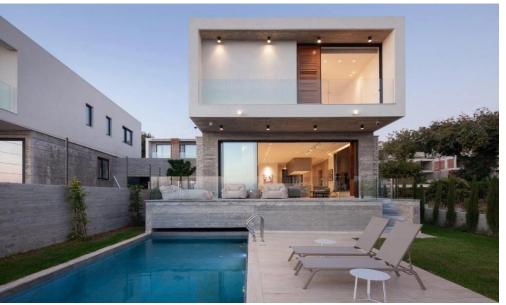

## 3 Bedroom House for Sale in Chlorakas, Paphos District

The residence co-exists with the splendor of their natural surroundings offering privacy and a spacious open-air feel. Key Features

Covered areas: 320m2

Plot size: 450m2

Infinite pool

Decking works

Barbeque area

Double glazed Upgraded aluminium windows creating an inside out feeling

Heigh ceiling construction

VRV air Condition System

Swim jets in pool

Provision for cover

CCTV system

Alarm system

Sound system

Storage room

Maids room

Concealed toliets and branded Italian ware

Landscape works

Automatic water irrigation system

Completed

Property Info Plot / Area Info Additional info

1/6

Covered Area Heating

Air Conditioning

320

Yes Yes Plot area Pool 450 Private, Yes Reference Number Property type Condition Construction Year