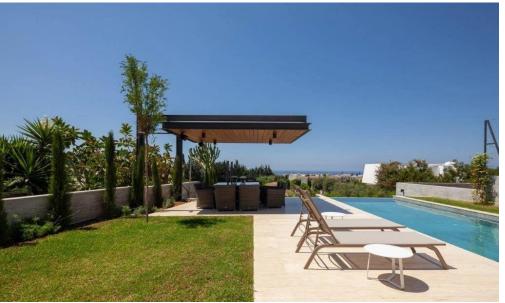

## 3 Bedroom House for Sale in Chlorakas, Paphos District

The residence co-exists with the splendor of their natural surroundings offering privacy and a spacious open-air feel. Key Features

Covered areas: 320m2

Plot size: 450m2

Infinite pool

Decking works

Barbeque area

Double glazed Upgraded aluminium windows creating an inside out feeling

Heigh ceiling construction

VRV air Condition System

Swim jets in pool

Provision for cover

CCTV system

Alarm system

Sound system

Storage room

Maids room

Concealed toliets and branded Italian ware

Landscape works

Automatic water irrigation system

Completed

Property Info Plot / Area Info Additional info

1/6

Covered Area Heating

Air Conditioning

320

Yes Yes Plot area Pool 450 Private, Yes Reference Number Property type Condition Construction Year