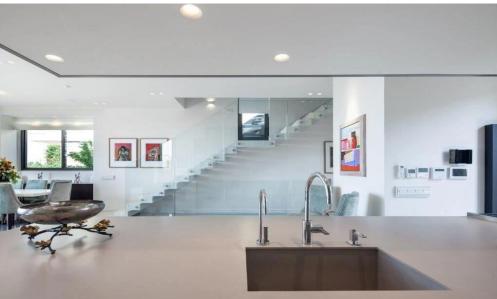

## 3 Bedroom House for Sale in Chlorakas, Paphos District

The residence co-exists with the splendor of their natural surroundings offering privacy and a spacious open-air feel. Key Features

Covered areas: 320m2

Plot size: 450m2

Infinite pool

Decking works

Barbeque area

Double glazed Upgraded aluminium windows creating an inside out feeling

Heigh ceiling construction

VRV air Condition System

Swim jets in pool

Provision for cover

CCTV system

Alarm system

Sound system

Storage room

Maids room

Concealed toliets and branded Italian ware

Landscape works

Automatic water irrigation system

Completed

Property Info Plot / Area Info Additional info

1/6

Covered Area Heating

Air Conditioning

320

Yes Yes Plot area Pool 450 Private, Yes Reference Number Property type Condition Construction Year