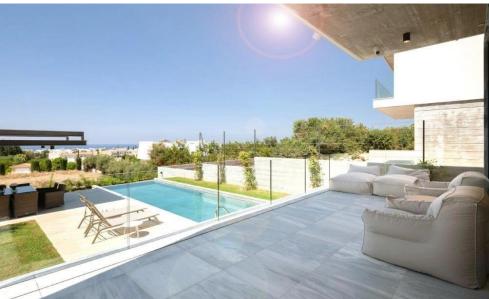

## 3 Bedroom House for Sale in Chlorakas, Paphos District

The residence co-exists with the splendor of their natural surroundings offering privacy and a spacious open-air feel. Key Features

Covered areas: 320m2

Plot size: 450m2

Infinite pool

Decking works

Barbeque area

Double glazed Upgraded aluminium windows creating an inside out feeling

Heigh ceiling construction

VRV air Condition System

Swim jets in pool

Provision for cover

CCTV system

Alarm system

Sound system

Storage room

Maids room

Concealed toliets and branded Italian ware

Landscape works

Automatic water irrigation system

Completed

Property Info Plot / Area Info Additional info

1/6

Covered Area Heating

Air Conditioning

320

Yes Yes Plot area Pool 450 Private, Yes Reference Number Property type Condition Construction Year