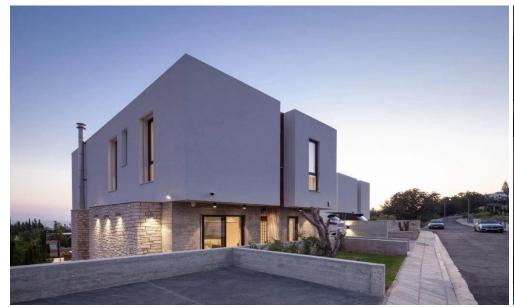

## 3 Bedroom House for Sale in Chlorakas, Paphos District

The residence co-exists with the splendor of their natural surroundings offering privacy and a spacious open-air feel. Key Features

Covered areas: 320m2

Plot size: 450m2

Infinite pool

Decking works

Barbeque area

Double glazed Upgraded aluminium windows creating an inside out feeling

Heigh ceiling construction

VRV air Condition System

Swim jets in pool

Provision for cover

CCTV system

Alarm system

Sound system

Storage room

Maids room

Concealed toliets and branded Italian ware

Landscape works

Automatic water irrigation system

Completed

Property Info Plot / Area Info Additional info

1/6

Covered Area Heating

Air Conditioning

320

Yes Yes Plot area Pool 450 Private, Yes Reference Number Property type Condition Construction Year