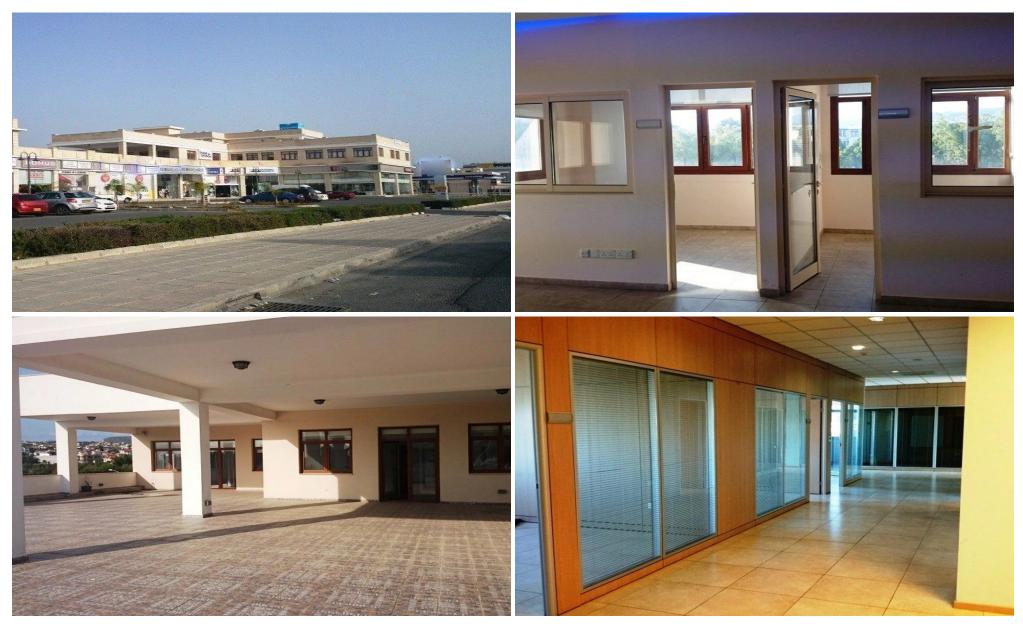

## 391m<sup>2</sup> Office for Sale in Limassol - Linopetra

The building is situated in Linopetra with easy access to the motorway and in the same time it is in a quiet residential area. Near the supermarkets, shops, fruit market and all necessary amenities. Near by there is a Jumbo store also.

Total area of 447.54 sq.m. Total covered area: 391 sq.m.

Office area 252.75 / covered veranda 138.54 sq.m. and uncovered veranda 56 sq.m.

It includes also two parking places.

Property Info Plot / Area Info

Covered Area **391** 

Amenities Location

Location: Limassol - Linopetra Region: Limassol