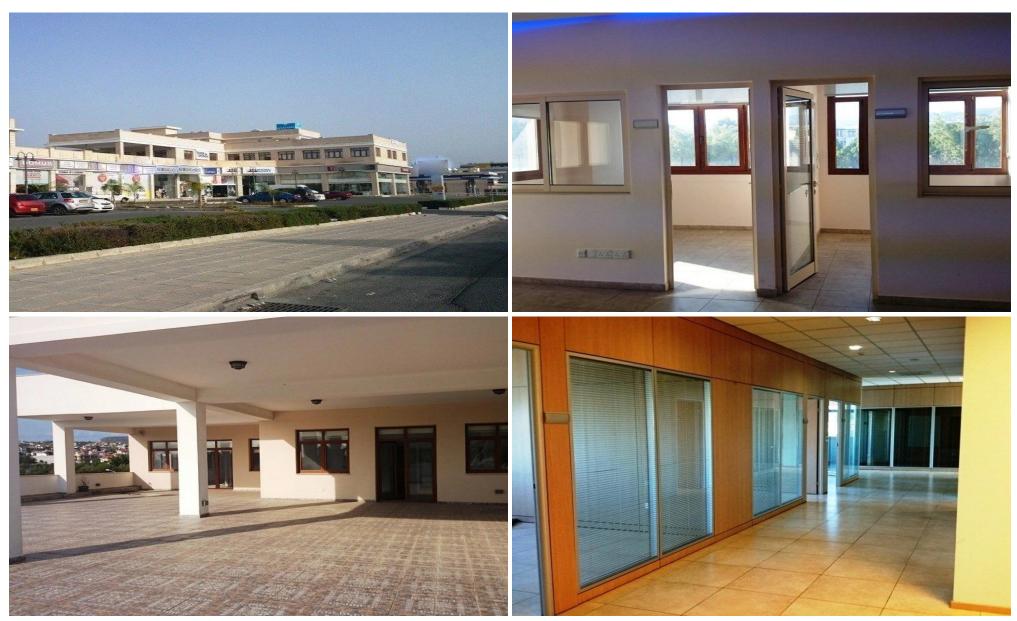

## 232m<sup>2</sup> Office for Sale in Limassol - Linopetra

Three bedroom penthouse or for office area is situated in Linopetra with easy access to the motorway and in the same time it is in a quiet residential area. Near the supermarkets, shops, fruit market and all necessary amenities. Near by there is a Jumbo store also.

Total area of 832.34 sq.m. Total Covered Area 232.54 sq.m., (Covered area 169.70 / common areas 32.50 / covered veranda 30.34 / uncovered veranda 599.80)

Maybe one of the Largest Penthouse in Limassol with unobstructed views.

Covered Area 232

Amenities Location

Location: Limassol - Linopetra Region: Limassol