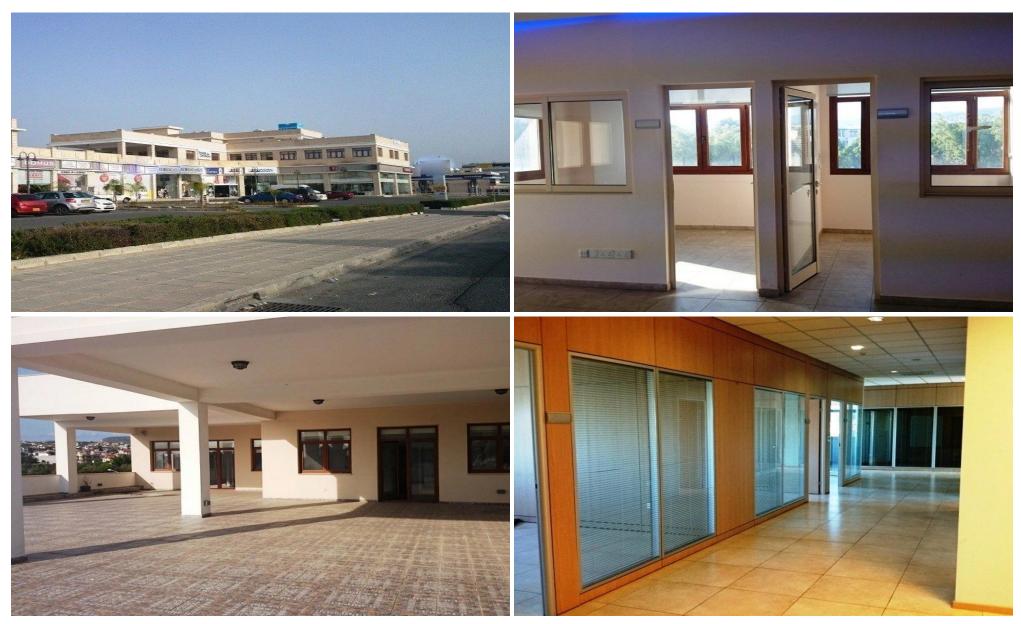

## 495m<sup>2</sup> Office for Sale in Limassol - Linopetra

The building is situated in Linopetra with easy access to the motorway and in the same time it is in a quiet residential area. Near the supermarkets, shops, fruit market and all necessary amenities. Near by there is a Jumbo store also.

Total area of 517.27 square meters. Total covered area 495 square meters (Office area 432.35 square meters / common areas 63.52 & uncovered verandah 22.40.)

It includes 5 parking areas.

Property Info Plot / Area Info

Covered Area 495

Amenities Location

Location: Limassol - Linopetra Region: Limassol