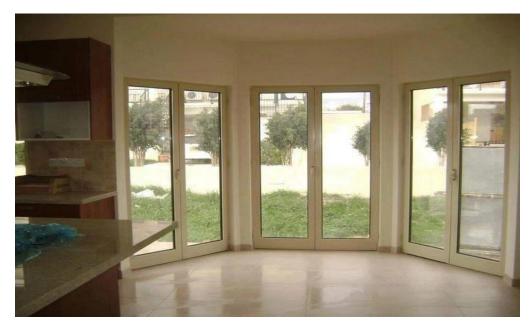

## 4 Bedroom House for Sale in Kolossi, Limassol District

Detached 4-bedroom house for sale in Kolossi, Limassol.

2 bathrooms / 3 WC Covered area 275 sq.m. Plot size 300 sq.m. 3 floors plus basement 3 parking spaces Title deed available

Basement renovated as a studio that can be used by maid or it can be rented The room in the basement its rented for 900 euros monthly

| Property Info |     | Plot / Area In | fo  | Additional info   |           |
|---------------|-----|----------------|-----|-------------------|-----------|
|               |     |                |     | Reference Number  | 49493     |
|               |     |                |     | Property type     | House     |
| Covered Area  | 275 | Plot area      | 300 | Condition         | Pre-Owned |
|               |     |                |     | Construction Year | 2011      |
|               |     |                |     | Bathrooms         | 2         |