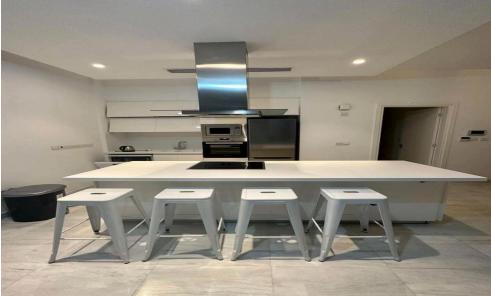

## 4 Bedroom House for Sale in Kolossi, Limassol District

Detached 4-bedroom house for sale in Kolossi, Limassol.

2 bathrooms / 3 WC Covered area 275 sq.m. Plot size 300 sq.m. 3 floors plus basement 3 parking spaces Title deed available

1/4

**Amenities** Location

• Storage room Location: Kolossi Region: Limassol

Price: €450 000 + VAT

VAT for this property is €51,136 or €85,500. VAT usually is 19%. If it is your first purchase of property, you can have VAT reduced to 5% for the first 150sq.m. of the property.