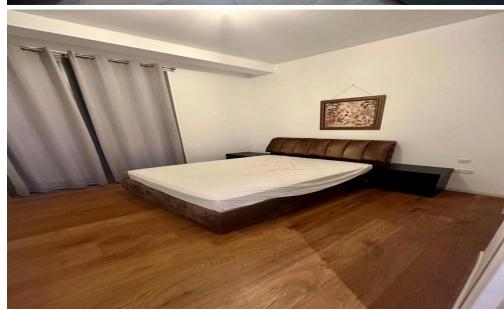

## 4 Bedroom House for Sale in Kolossi, Limassol District

Detached 4-bedroom house for sale in Kolossi, Limassol.

2 bathrooms / 3 WC Covered area 275 sq.m. Plot size 300 sq.m. 3 floors plus basement 3 parking spaces Title deed available

Basement renovated as a studio that can be used by maid or it can be rented The room in the basement its rented for 900 euros monthly

| Property Info |     | Plot / Area In | fo  | Additional info   |           |
|---------------|-----|----------------|-----|-------------------|-----------|
|               |     |                |     | Reference Number  | 49493     |
|               |     |                |     | Property type     | House     |
| Covered Area  | 275 | Plot area      | 300 | Condition         | Pre-Owned |
|               |     |                |     | Construction Year | 2011      |
|               |     |                |     | Bathrooms         | 2         |