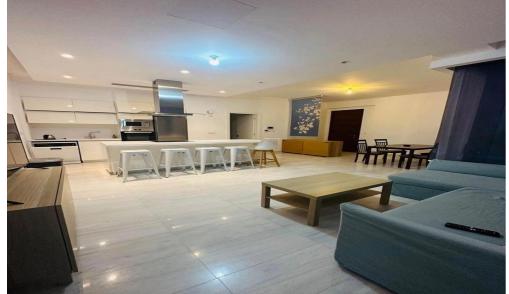

## 4 Bedroom House for Sale in Kolossi, Limassol District

Detached 4-bedroom house for sale in Kolossi, Limassol.

2 bathrooms / 3 WC Covered area 275 sq.m. Plot size 300 sq.m. 3 floors plus basement 3 parking spaces Title deed available

1/4

**Amenities** Location

• Storage room Location: Kolossi Region: Limassol

Price: €450 000 + VAT

VAT for this property is €51,136 or €85,500. VAT usually is 19%. If it is your first purchase of property, you can have VAT reduced to 5% for the first 150sq.m. of the property.