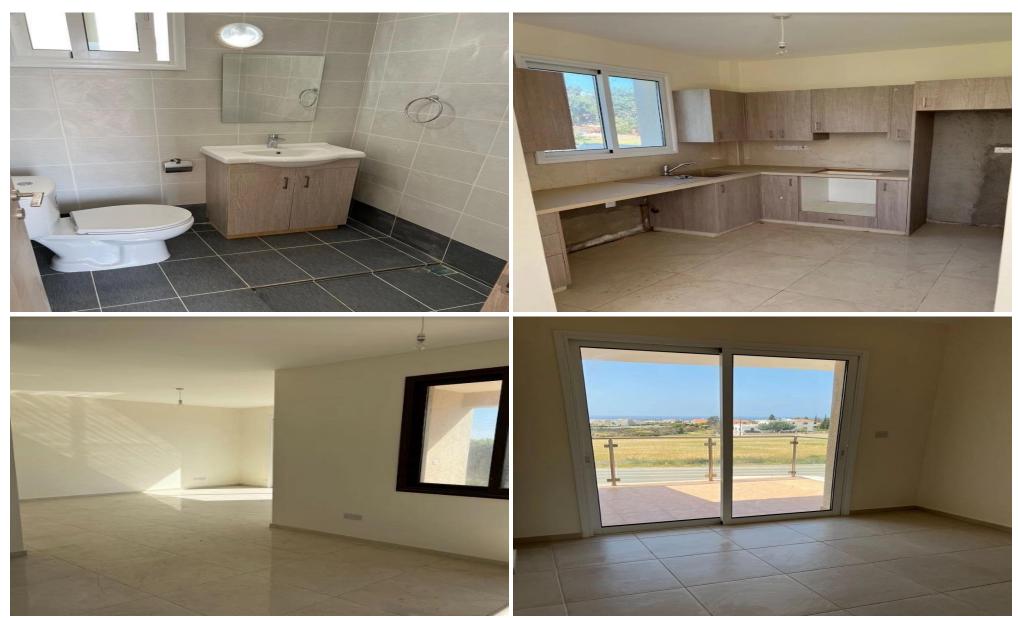

## 3 Bedroom House for Sale in Coral Bay, Paphos District

Impressive two bedroom villa located Peyia is a town in the Paphos District of Cyprus, is situated mainly on the steep slopes of the coastal hills inland from Coral Bay.

Key features

Unobstructed sea views

Mountain views

Close distance to the sea

Private parking

Double Glazing windows

Granite kitchen worktops

Provision for aircondition

Luxurious finishes

Private gardens

Build in wardrobes

Solar panels

Large plots

Private swimming pools( optional)

**AVAILABILITY** 

House

Living area 122 sq.m.

Covered veranda 18 sq.m.

Uncovered veranda 10 sq.m.

**Property Info** 

Plot / Area Info

**Additional info** 

INDEX

Covered Area

140

Plot area Pool 400 Private, Yes Reference Number Property type Condition

Construction Year

Bathrooms

Brand New 2020 3

41452

House

**Amenities** 

• Garden

Location

Location: Coral Bay Region: Paphos

Price: €475 000 + VAT

VAT for this property is **€23,750** or **€90,250**. VAT usually is 19%. If it is your first purchase of property, you can have VAT reduced to 5% for the first 150sq.m. of the property.