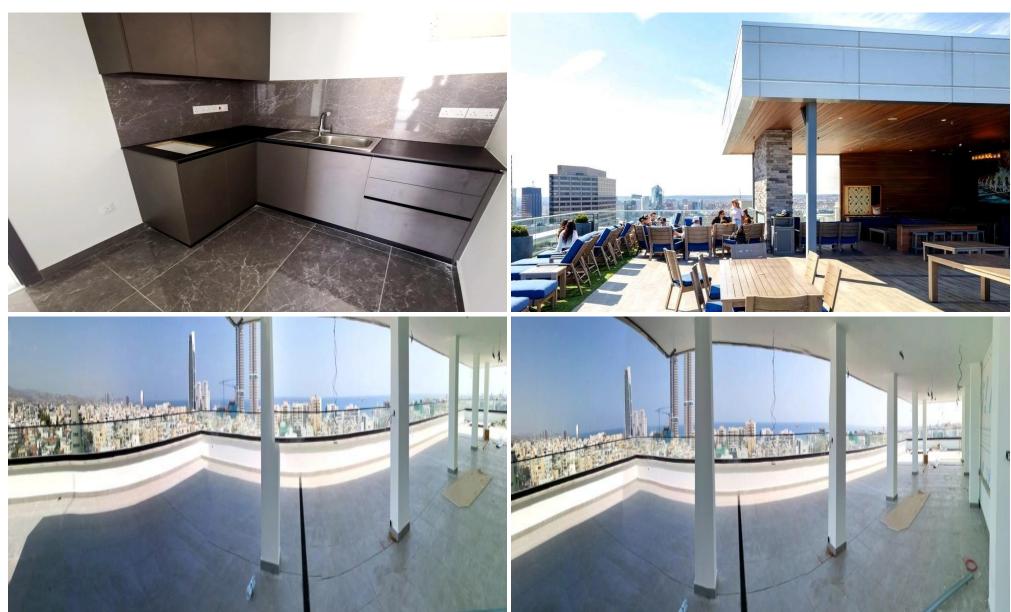

-> NO VAT!

**KEY FEATURES:** 

Total Usable area: 4.300m2 + common areas

2 Big Roof Gardens with incredible Panoramic views of the Sea and the City of Limassol!

Big High Ceiling Lobby of the Building

Two high-performance Elevators

Panoramic City & Sea Views (from upper floors)

High Quality Raised Flooring

VRV A/C Systems

**Access Controls** 

Ala...

| Property I | nfc |
|------------|-----|
|------------|-----|

Plot / Area Info

Covered Area 4300