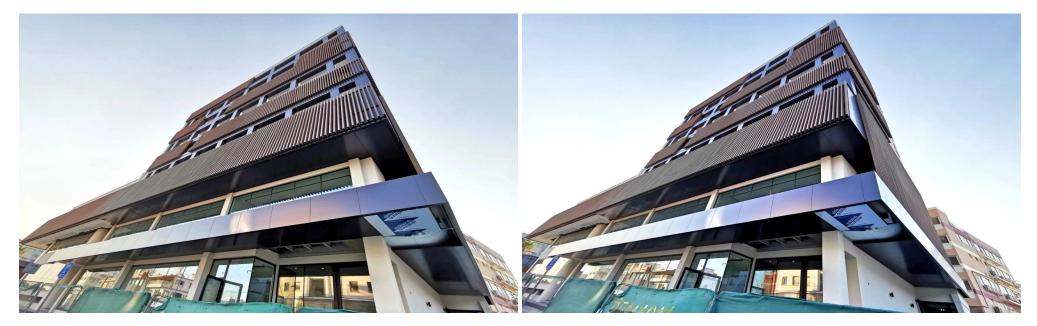

## 4300m<sup>2</sup> Building for Sale in Limassol District

PRIME LOCATION Modern Offices in the City Center!!

Commercial Building consist of a Luxury Offices with Panoramic Views of the City & Sea!

Walking distance to the Sea and all amenities (Food, Cafes, Banks, Shops, Bus Stations etc & easy access to all main roads!

-> NO VAT!

**KEY FEATURES:** 

Total Usable area: 4.300m2 + common areas

2 Big Roof Gardens with incredible Panoramic views of the Sea and the City of Limassol!

Big High Ceiling Lobby of the Building

Two high-performance Elevators