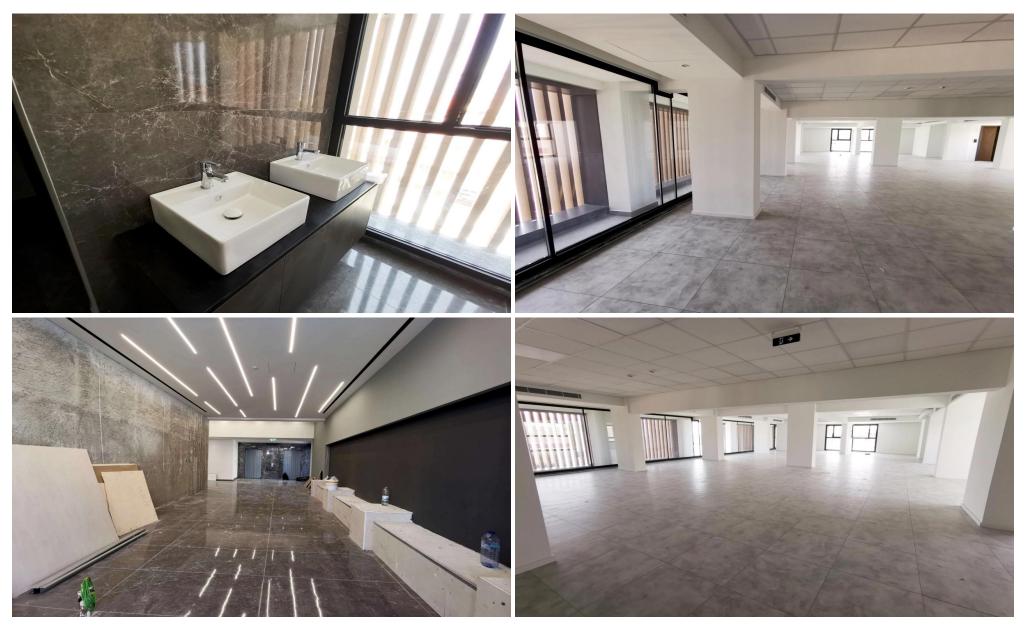

## 4300m<sup>2</sup> Building for Sale in Limassol District

PRIME LOCATION Modern Offices in the City Center!!

Commercial Building consist of a Luxury Offices with Panoramic Views of the City & Sea!

Walking distance to the Sea and all amenities (Food, Cafes, Banks, Shops, Bus Stations etc & easy access to all main roads!

-> NO VAT!

**KEY FEATURES:** 

Total Usable area: 4.300m2 + common areas

2 Big Roof Gardens with incredible Panoramic views of the Sea and the City of Limassol!

Big High Ceiling Lobby of the Building

Two high-performance Elevators

Panoramic City & Sea Views (from upper floors)

High Quality Raised Flooring

VRV A/C Systems

**Access Controls** 

Ala...

| Property I | nfc |
|------------|-----|
|------------|-----|

Plot / Area Info

Covered Area 4300