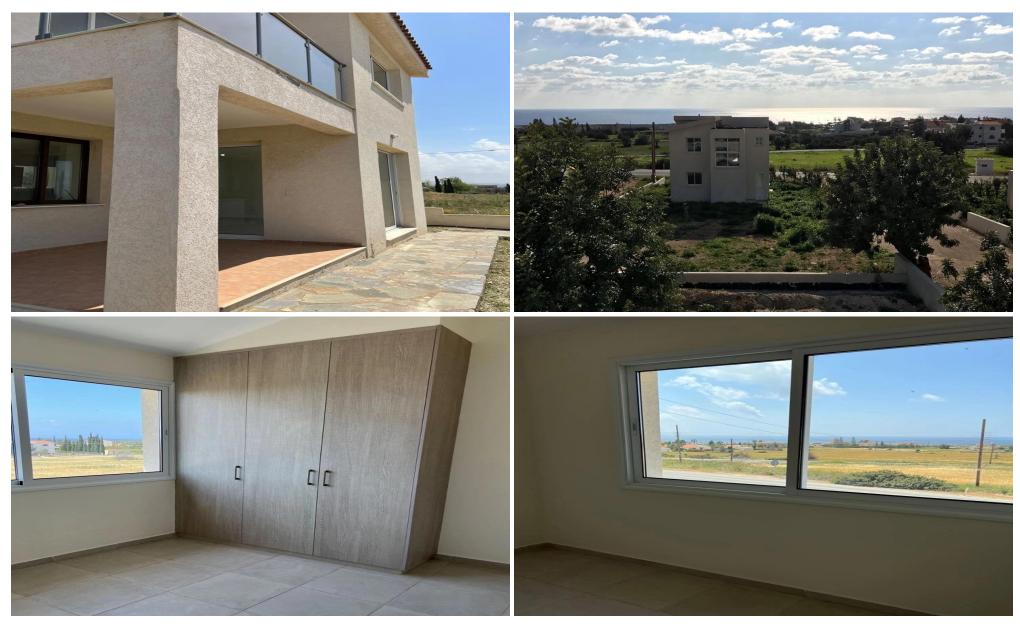

## 2 Bedroom House for Sale in Coral Bay, Paphos District

Impressive two bedroom villa located Peyia is a town in the Paphos District of Cyprus, is situated mainly on the steep slopes of the coastal hills inland from Coral Bay.

Key features

Unobstructed sea views

Mountain views

Close distance to the sea

Private parking

Double Glazing windows

Granite kitchen worktops

Provision for aircondition

Luxurious finishes

Private gardens

Build in wardrobes

Solar panels

Large plots

Private swimming pools(optional)

**AVAILABILITY** 

House

Living area 155 sq.m.

Covered veranda 20 sq.m.

Uncovered veranda 10 sq.m.

**Property Info** 

Plot / Area Info

**Additional info** 

INDEX

Covered Area