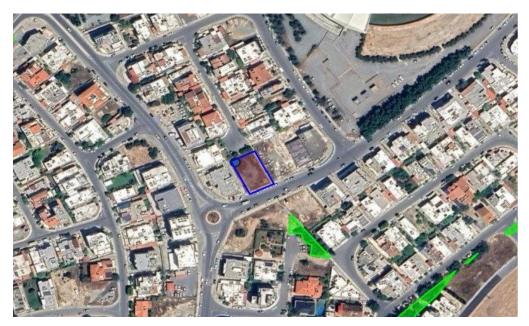

## 712m<sup>2</sup> Plot for Sale in Limassol District

A commercial plot in the Tsirio area can also offer the availability for a residential investment.

The plot has an area of 712 sqm, a 19-meter road frontage and culdesac location from its north side, another 22-meter road frontage on its souther side with the main road, and a 34-meter depth with sidewalk on its side.

The property offers close proximity to all amenities and easy access to the Limassol city center as well as the highway.

The plot falls within the Commercial Zone, with the following characteristics:

Planning zone: Eβ6