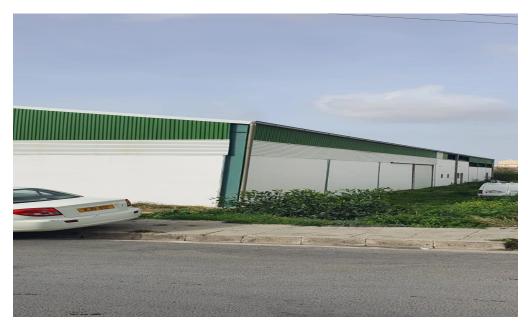

## for Sale in Agia Varvara, Paphos District

An exceptional opportunity for industrial development in Agia Varvara, "Anatoliko Industrial Area", Paphos, Cyprus. This expansive industrial plot presents many uses suitable for various industrial, warehousing, or logistics purposes. Situated just off the motorway Paphos-Limassol and within a mere 60 kilometers or a brief 40 minutes drive from the island's primary port, Limassol Port and within 8 kilometers or 10 minutes drive from Paphos International Airport, it offers unparalleled accessibility.

Suitable for Heavy Industrial uses.

Storage 1000 sqm Land 2000 sqm

Land is leased :4 K per year

| Property Info | Plot / Area Info |                             | Additional info                   |       |
|---------------|------------------|-----------------------------|-----------------------------------|-------|
|               | Plot area        | 2000                        | Reference Number<br>Property type | 49230 |
| Amenities     | Location         | /arvara Region: <b>Pa</b> r | ohos                              |       |