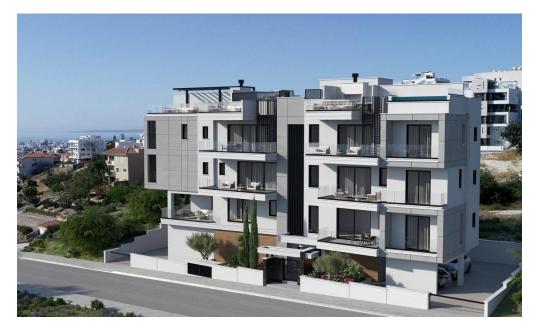

## 2 Bedroom Apartment for Sale in Limassol - Panthea

A residential building in Panthea area in Limassol. Located near Grammar school, some minutes away from the highway, easy access to the city and beyond.

Spacious apartments offer a perfect balance of comfort and style, while our meticulously crafted interiors create a welcoming ambiance.

**AVAILABILITY** 

Apartment 3rd floor

Internal area 80,12 sq.m. Covered veranda 16,70 sq.m. Uncovered veranda 6,54 sq.m. Roof garden 42,30 sq.m.