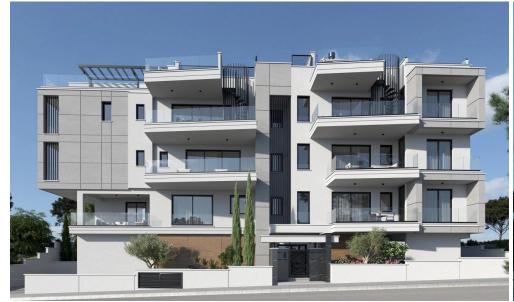

## 2 Bedroom Apartment for Sale in Limassol - Panthea

A residential building in Panthea area in Limassol. Located near Grammar school, some minutes away from the highway, easy access to the city and beyond.

Spacious apartments offer a perfect balance of comfort and style, while our meticulously crafted interiors create a welcoming ambiance.

**AVAILABILITY** 

Apartment 3rd floor

Internal area 80,12 sq.m. Covered veranda 16,70 sq.m. Uncovered veranda 6,54 sq.m. Roof garden 42,30 sq.m.

### Amenities

Roof Garden

### Location

Location: Limassol - Panthea Region: Limassol