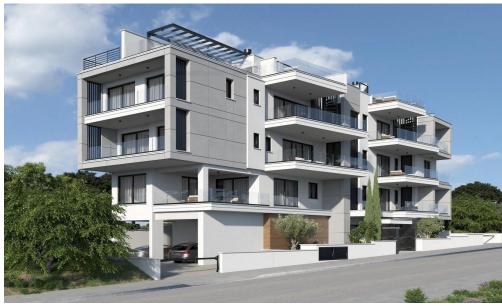

## 2 Bedroom Apartment for Sale in Limassol - Panthea

A residential building in Panthea area in Limassol. Located near Grammar school, some minutes away from the highway, easy access to the city and beyond.

Spacious apartments offer a perfect balance of comfort and style, while our meticulously crafted interiors create a welcoming ambiance.

**AVAILABILITY** 

Apartment 3rd floor

Internal area 80,12 sq.m. Covered veranda 16,70 sq.m. Uncovered veranda 6,54 sq.m. Roof garden 42,30 sq.m.