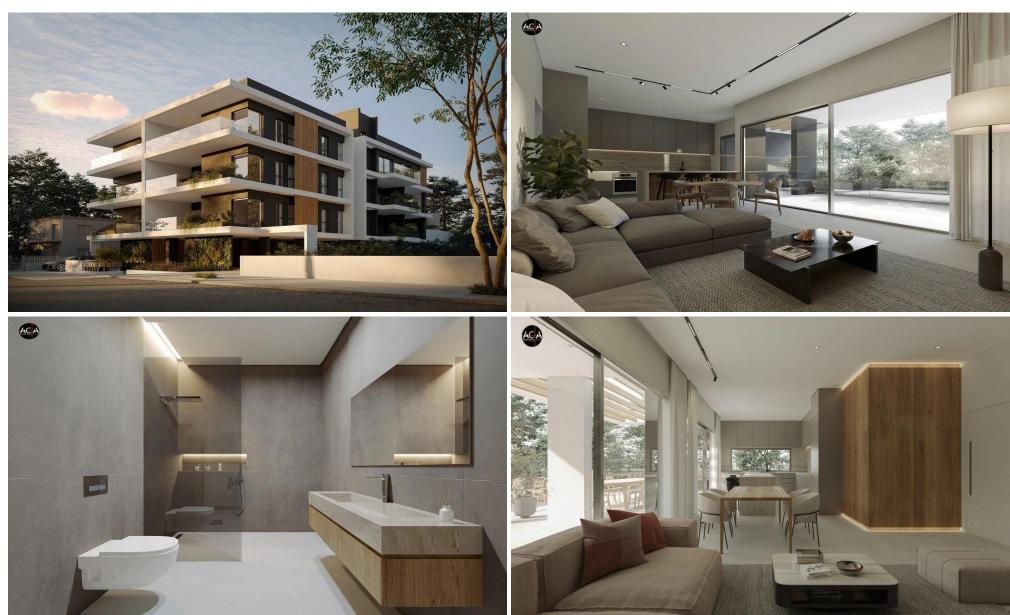

## 2 Bedroom Apartment for Sale in Limassol - Agios Athanasios

A residential development located in Ayios Athanasios, Limassol, close to two main road arteries which lead to the highway and the town of Limassol while it offers easy access to the prestigious Foley's School and Grammar School.

The development consists of 11 apartments of 1-bedroom, 2-bedroom and 3-bedrooms across three levels and a ground level with covered parking spaces and dedicated storage areas for all residents.

1/4

**Key Features** 

Class A Energy Performance Certificate Elevator Video access control system High quality double-glazed window Provision for electrical shutters

AVAILABILITY
Apartment 1st floor

Internal area 81-...

Property Info Plot / Area Info