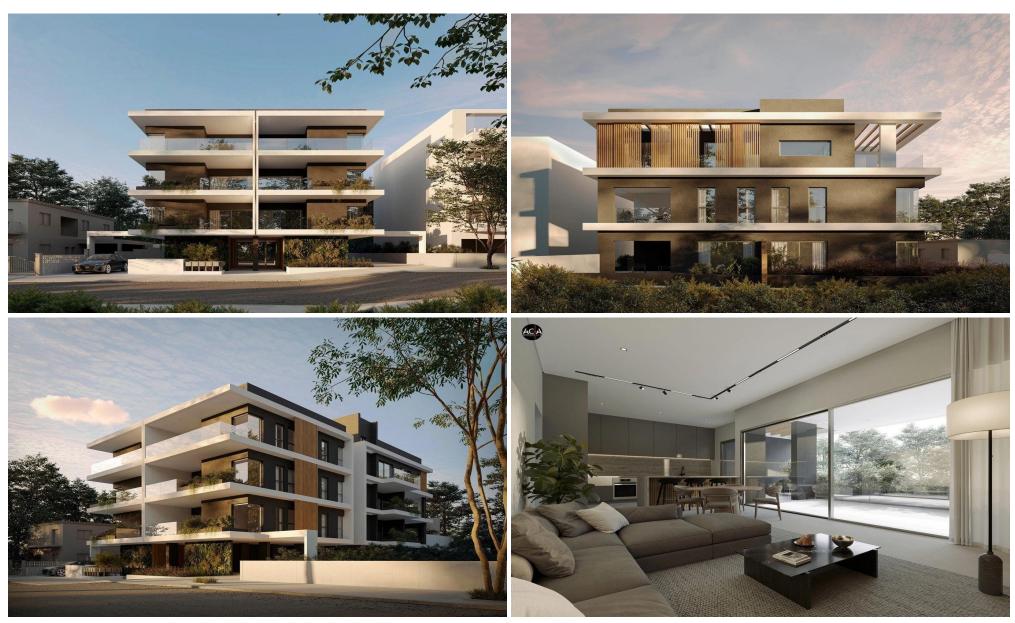

## 2 Bedroom Apartment for Sale in Limassol - Agios Athanasios

A residential development located in Ayios Athanasios, Limassol, close to two main road arteries which lead to the highway and the town of Limassol while it offers easy access to the prestigious Foley's School and Grammar School.

The development consists of 11 apartments of 1-bedroom, 2-bedroom and 3-bedrooms across three levels and a ground level with covered parking spaces and dedicated storage areas for all residents.

**Key Features** 

Class A Energy Performance Certificate Elevator Video access control system High quality double-glazed window Provision for electrical shutters

AVAILABILITY
Apartment 2nd floor

Internal area 81 ...

Property Info Plot / Area Info