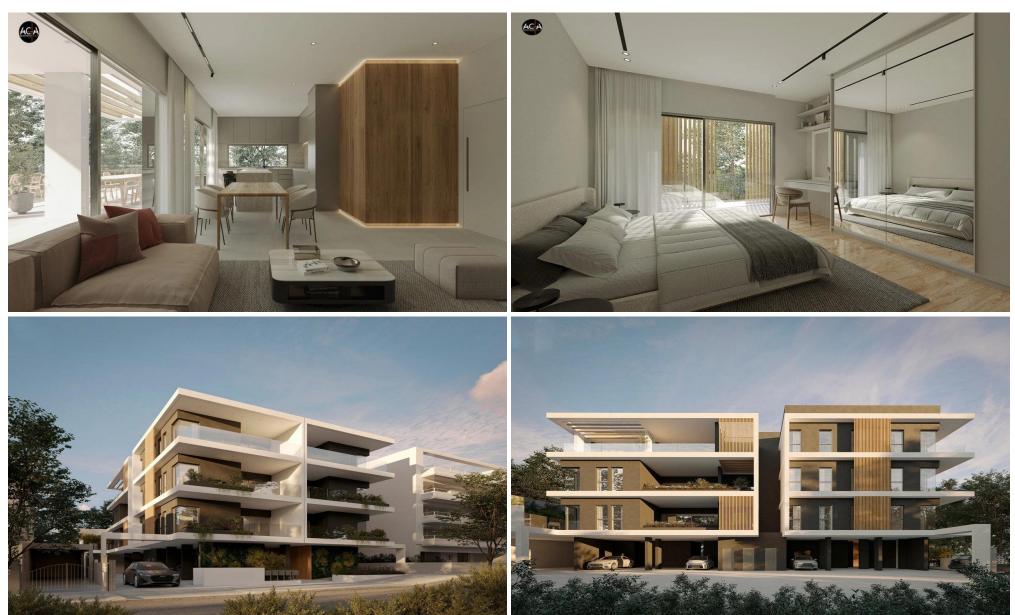

## 2 Bedroom Apartment for Sale in Limassol - Agios Athanasios

A residential development located in Ayios Athanasios, Limassol, close to two main road arteries which lead to the highway and the town of Limassol while it offers easy access to the prestigious Foley's School and Grammar School.

The development consists of 11 apartments of 1-bedroom, 2-bedroom and 3-bedrooms across three levels and a ground level with covered parking spaces and dedicated storage areas for all residents.

**Key Features** 

Class A Energy Performance Certificate Elevator Video access control system High quality double-glazed window Provision for electrical shutters

AVAILABILITY
Apartment 2nd floor

Internal area 81 ...

Property Info Plot / Area Info