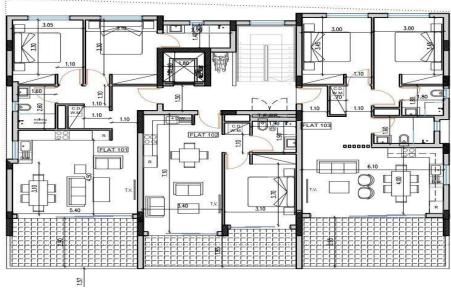

## 2 Bedroom Apartment for Sale in Drosia, Larnaca District

A beautiful project located in the Drosia area of Larnaca.

This project has very easy access to local amenities, supermarkets, schools, entertainment facilities, the highway network and the new Metropolis mall. Key Features

Internal area 82 sq.m. Covered balcony 21,60 sq.m. Roof garden 60 sq.m.

There are more apartments available in this project...

Property Info Plot / Area Info Additional info

Covered Area 104

**Amenities** 