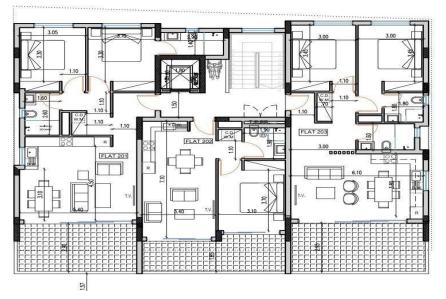

## 2 Bedroom Apartment for Sale in Drosia, Larnaca District

A beautiful project located in the Drosia area of Larnaca.

This project has very easy access to local amenities, supermarkets, schools, entertainment facilities, the highway network and the new Metropolis mall. Key Features

Internal area 82 sq.m. Covered balcony 21,60 sq.m. Roof garden 60 sq.m.

There are more apartments available in this project...

Property Info Plot / Area Info Additional info

Covered Area 104

**Amenities** 