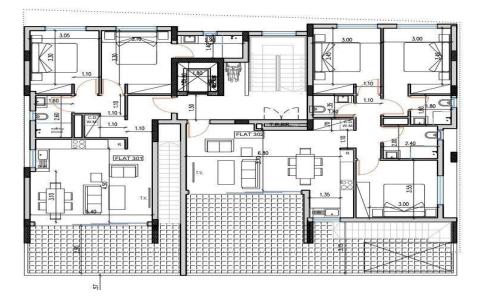

## 2 Bedroom Apartment for Sale in Drosia, Larnaca District

A beautiful project located in the Drosia area of Larnaca.

This project has very easy access to local amenities, supermarkets, schools, entertainment facilities, the highway network and the new Metropolis mall. Key Features

Internal area 82 sq.m. Covered balcony 21,60 sq.m. Roof garden 60 sq.m.

There are more apartments available in this project...

Property Info Plot / Area Info Additional info

Covered Area 104

**Amenities** 