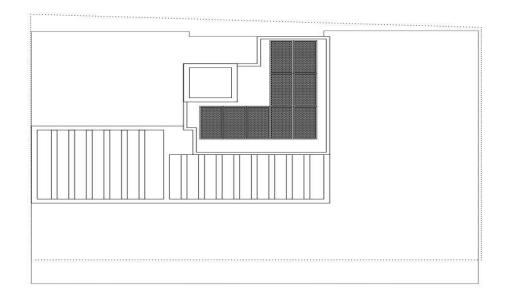

Internal area 82 sq.m. Covered balcony 21,60 sq.m. Roof garden 60 sq.m.

There are more apartments available in this project...

Property Info Plot / Area Info Additional info

Covered Area 104

**Amenities** 

• Roof Garden

Location

Location: Drosia Region: Larnaca

www.index.cy - All Cyprus Real Estate

Reference Number 48298

Property type **Apartment** 

Condition **Under Construction** 

Construction Year 2026