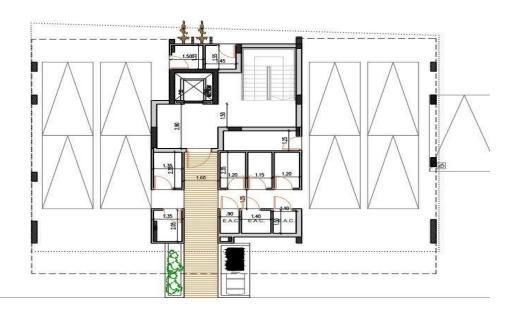

## 3 Bedroom Apartment for Sale in Drosia, Larnaca District

A beautiful project located in the Drosia area of Larnaca.

This project has very easy access to local amenities, supermarkets, schools, entertainment facilities, the highway network and the new Metropolis mall. Key Features

Close to the sea BBQ area Entry phone system Close to Airport Covered parking Granite kitchn work Green area Store room Provision for A/C Double glazing Pressurised water Energy class: Pending

AVAILABILITY
Apartment 3rd floor

Internal area 102,50 sq.m. Covered balcony 36,50 sq.m. Roof garden 48,90 sq.m.

There are more apartments available in this ...

Property Info Plot / Area Info Additional info

Covered Area 139

**Amenities** 