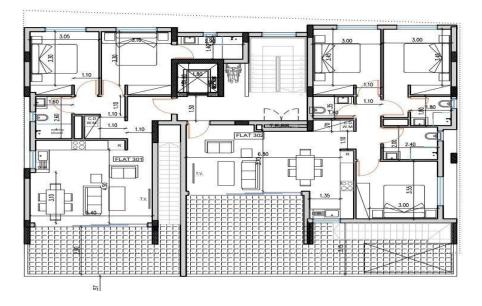

## 3 Bedroom Apartment for Sale in Drosia, Larnaca District

A beautiful project located in the Drosia area of Larnaca.

This project has very easy access to local amenities, supermarkets, schools, entertainment facilities, the highway network and the new Metropolis mall. Key Features

Close to the sea BBQ area Entry phone system Close to Airport Covered parking Granite kitchn work Green area Store room Provision for A/C Double glazing Pressurised water Energy class: Pending

AVAILABILITY
Apartment 3rd floor

Internal area 102,50 sq.m. Covered balcony 36,50 sq.m. Roof garden 48,90 sq.m.

There are more apartments available in this ...

Property Info Plot / Area Info Additional info

Covered Area 139

**Amenities** 