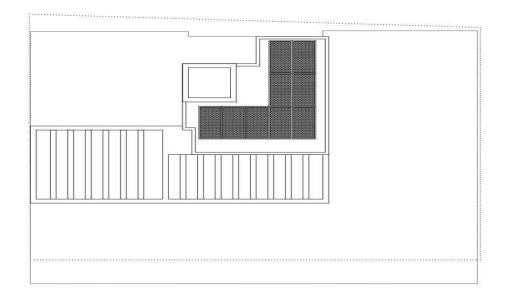

Internal area 102,50 sq.m. Covered balcony 36,50 sq.m. Roof garden 48,90 sq.m.

There are more apartments available in this ...

Property Info Plot / Area Info Additional info

Covered Area 139

**Amenities** 