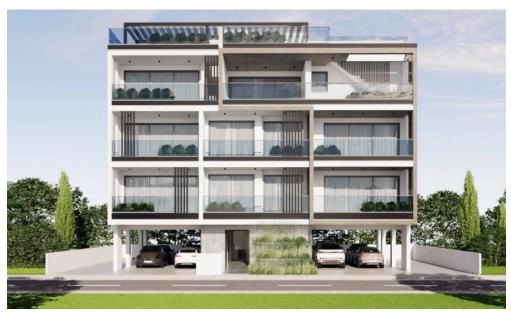

## 3 Bedroom Apartment for Sale in Drosia, Larnaca District

A beautiful project located in the Drosia area of Larnaca.

This project has very easy access to local amenities, supermarkets, schools, entertainment facilities, the highway network and the new Metropolis mall. Key Features

Close to the sea BBQ area Entry phone system Close to Airport Covered parking Granite kitchn work Green area Store room Provision for A/C Double glazing Pressurised water Energy class: Pending

AVAILABILITY
Apartment 3rd floor