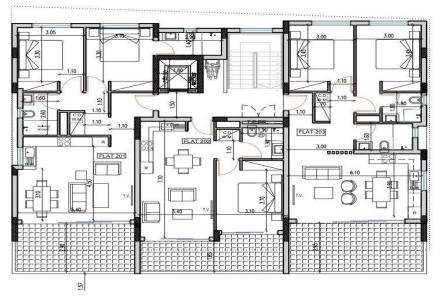

## 3 Bedroom Apartment for Sale in Drosia, Larnaca District

A beautiful project located in the Drosia area of Larnaca.

This project has very easy access to local amenities, supermarkets, schools, entertainment facilities, the highway network and the new Metropolis mall. Key Features

Close to the sea BBQ area Entry phone system Close to Airport Covered parking Granite kitchn work Green area Store room Provision for A/C Double glazing Pressurised water Energy class: Pending

AVAILABILITY
Apartment 3rd floor

Internal area 102,50 sq.m. Covered balcony 36,50 sq.m. Roof garden 48,90 sq.m.

There are more apartments available in this ...

Property Info Plot / Area Info Additional info

Covered Area 139

**Amenities** 