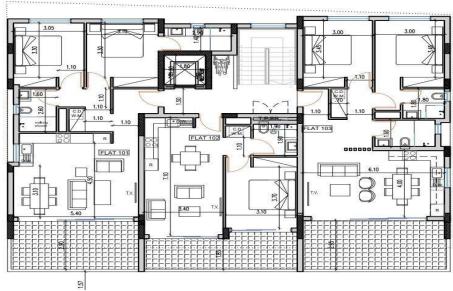

## 3 Bedroom Apartment for Sale in Drosia, Larnaca District

A beautiful project located in the Drosia area of Larnaca.

This project has very easy access to local amenities, supermarkets, schools, entertainment facilities, the highway network and the new Metropolis mall. Key Features

Close to the sea BBQ area Entry phone system Close to Airport Covered parking Granite kitchn work Green area Store room Provision for A/C Double glazing Pressurised water Energy class: Pending

AVAILABILITY
Apartment 3rd floor

Internal area 102,50 sq.m. Covered balcony 36,50 sq.m. Roof garden 48,90 sq.m.

There are more apartments available in this ...

Property Info Plot / Area Info Additional info

Covered Area 139

**Amenities** 