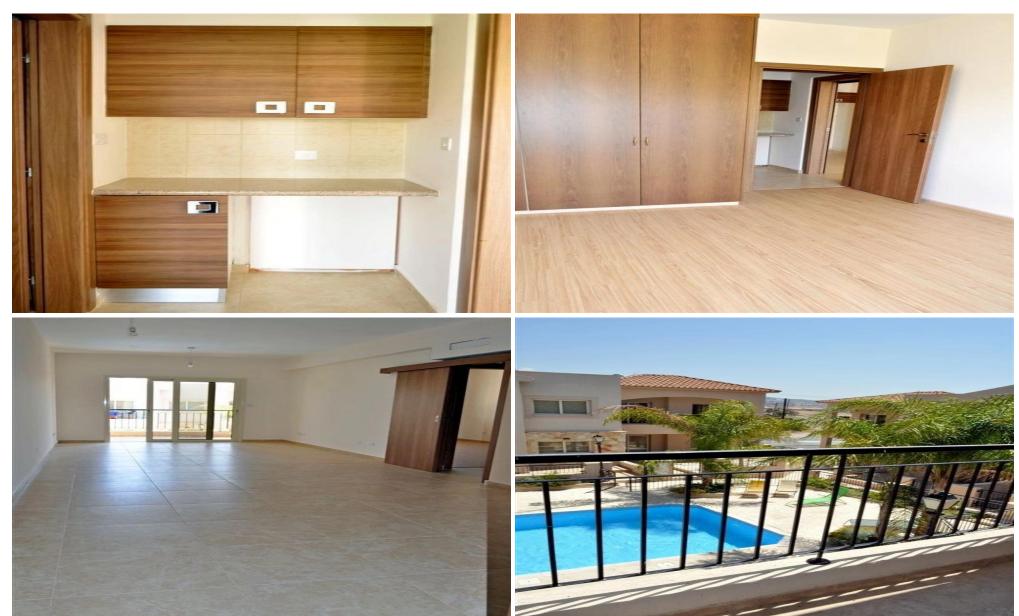

The project blends perfectly into its pastoral surroundings and comprises a mixture of property types including 2-storey villas, apartments, bungalows and maisonettes, offering country living with a dimension of luxury.

The complex of traditi...

| Property Info                               |                   | Plot / Area Info  |                     | Additional info   |                  |
|---------------------------------------------|-------------------|-------------------|---------------------|-------------------|------------------|
|                                             | 101<br>Yes<br>Yes |                   |                     | Reference Number  | 40031            |
| Covered Area<br>Heating<br>Air Conditioning |                   | Plot area<br>Pool | 103<br>Private, Yes | Property type     | House            |
|                                             |                   |                   |                     | Condition         | <b>Pre-Owned</b> |
|                                             |                   |                   |                     | Construction Year | 2012             |
|                                             |                   |                   |                     | Bathrooms         | 1                |