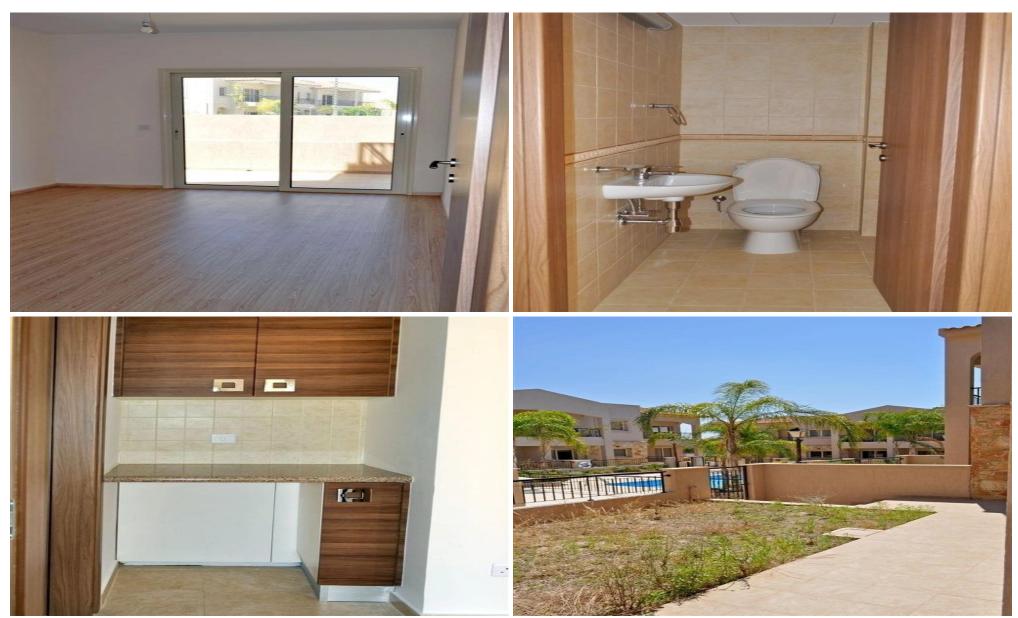

## 2 Bedroom House for Sale in Moni, Limassol District

The valley of Moni, one of the most prestigious suburbs of Limassol, offer the best of all worlds: the stunning rural ambience against a hilly backdrop captures both the mild sea breeze and enchanting Mediterranean sunsets.

The project blends perfectly into its pastoral surroundings and comprises a mixture of property types including 2-storey villas, apartments, bungalows and maisonettes, offering country living with a dimension of luxury.

The complex of traditi...

| Property Info                               |                   | Plot / Area Info  |                     | Additional info   |                  |
|---------------------------------------------|-------------------|-------------------|---------------------|-------------------|------------------|
|                                             | 101<br>Yes<br>Yes |                   |                     | Reference Number  | 40031            |
| Covered Area<br>Heating<br>Air Conditioning |                   | Plot area<br>Pool | 103<br>Private, Yes | Property type     | House            |
|                                             |                   |                   |                     | Condition         | <b>Pre-Owned</b> |
|                                             |                   |                   |                     | Construction Year | 2012             |
|                                             |                   |                   |                     | Bathrooms         | 1                |