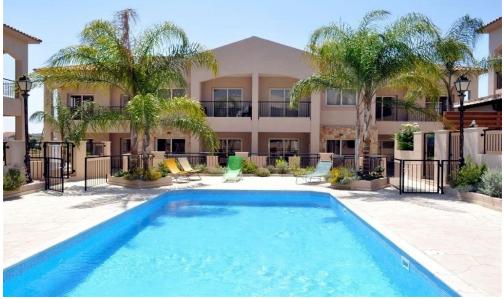

## 2 Bedroom House for Sale in Moni, Limassol District

The valley of Moni, one of the most prestigious suburbs of Limassol, offer the best of all worlds: the stunning rural ambience against a hilly backdrop captures both the mild sea breeze and enchanting Mediterranean sunsets.

Peaceful and tranquil as it is, Moni is at the same time only a 5-minute drive from one of the most beautiful beaches of Limassol and the St. Raphael marina, and only a few kilometres from the centre of Limassol.

The project blends perfectly into its pastoral surroundings and comprises a mixture of property types including 2-storey villas, apartments, bungalows and maisonettes, offering country living with a dimension of luxury.

The complex of traditi...

| Property Info                               |                   | Plot / Area Info  |                     | Additional info   |                  |
|---------------------------------------------|-------------------|-------------------|---------------------|-------------------|------------------|
|                                             | 101<br>Yes<br>Yes |                   |                     | Reference Number  | 40031            |
| Covered Area<br>Heating<br>Air Conditioning |                   | Plot area<br>Pool | 103<br>Private, Yes | Property type     | House            |
|                                             |                   |                   |                     | Condition         | <b>Pre-Owned</b> |
|                                             |                   |                   |                     | Construction Year | 2012             |
|                                             |                   |                   |                     | Bathrooms         | 1                |