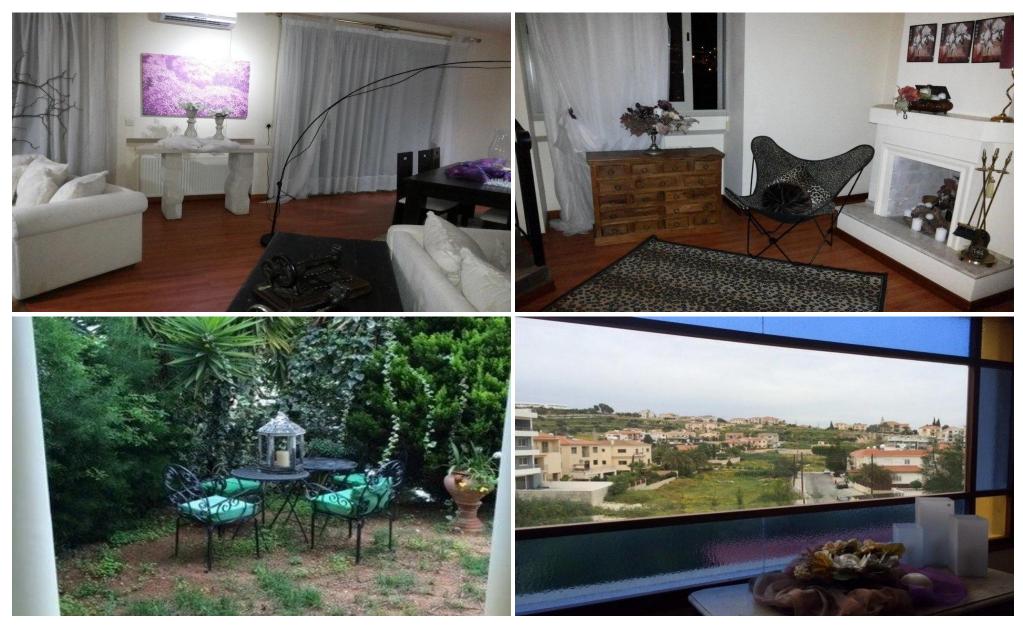

## **4 Bedroom House for Sale in Limassol - Agios Athanasios**

4 bedroom house at Agios Athanasios area. GROUND FLOOR CONSISTS OF:

2 Lounges 1 Dining room Indoor Bar Living room- T.V. Room **Fireplace** 2 covered verandas/patio with seating areas Courtyard with grass

**Outdoor Barbeque** 

**Outdoor Bar** 

Outdoor fireplace on the patio

Warehouse in the courtyard

**BASEMENT - GARAGE** 

Single living room with kitchenette 1 bedroom (mates room) Shower Lavatory Covered Parking area for two cars Warehouse in the parking area

**1ST FLOOR AREA** 

4 Bedrooms -(1 master bedroom en-suite with fireplace in the sitting room area- Lavatory - Jacuzzi...

**Property Info** Plot / Area Info **Additional info** 

www.index.cy - All Cyprus Real Estate