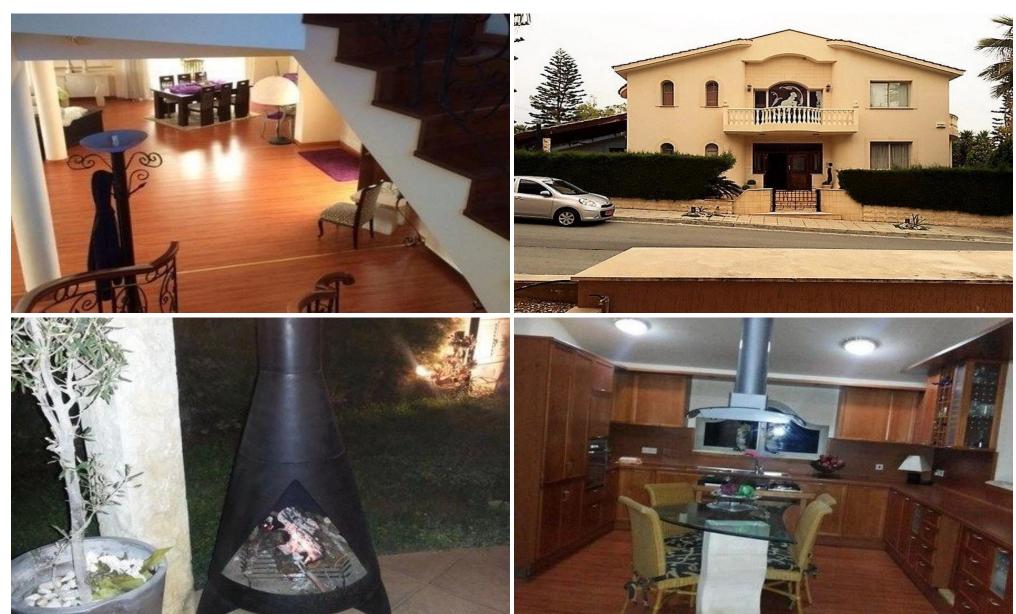

## **4 Bedroom House for Sale in Limassol - Agios Athanasios**

4 bedroom house at Agios Athanasios area. GROUND FLOOR CONSISTS OF:

2 Lounges 1 Dining room Indoor Bar Living room- T.V. Room **Fireplace** 2 covered verandas/patio with seating areas Courtyard with grass

**Outdoor Barbeque** 

**Outdoor Bar** 

Outdoor fireplace on the patio

Warehouse in the courtyard

**BASEMENT - GARAGE** 

Single living room with kitchenette 1 bedroom (mates room) Shower Lavatory Covered Parking area for two cars Warehouse in the parking area

**1ST FLOOR AREA** 

4 Bedrooms -(1 master bedroom en-suite with fireplace in the sitting room area- Lavatory - Jacuzzi...

**Property Info** Plot / Area Info **Additional info** 

www.index.cy - All Cyprus Real Estate