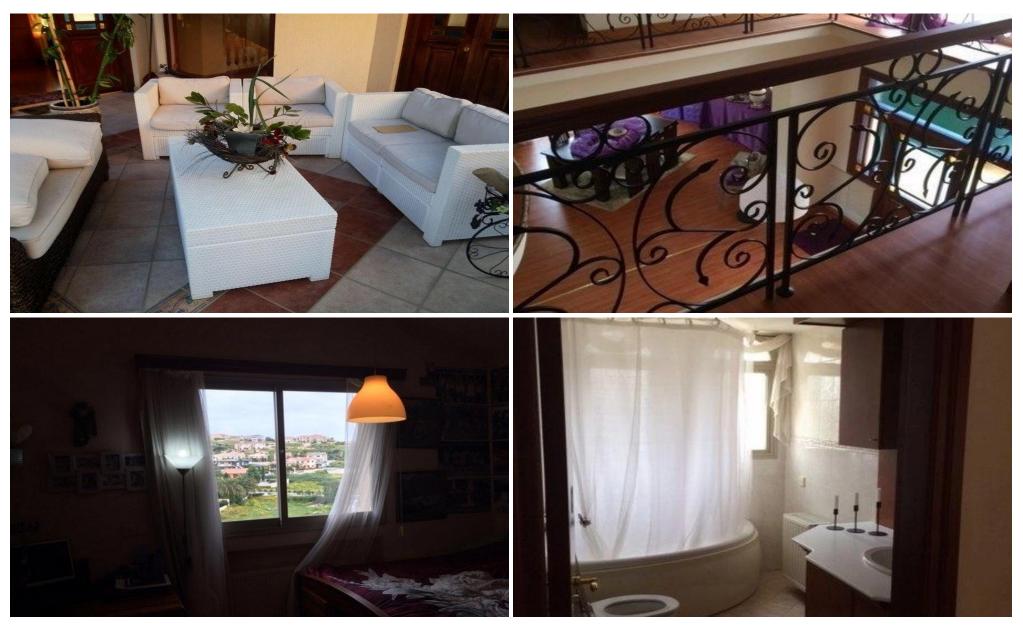

## **4 Bedroom House for Sale in Limassol - Agios Athanasios**

4 bedroom house at Agios Athanasios area. GROUND FLOOR CONSISTS OF:

2 Lounges 1 Dining room Indoor Bar Living room- T.V. Room **Fireplace** 2 covered verandas/patio with seating areas Courtyard with grass

**Outdoor Barbeque** 

**Outdoor Bar** 

Outdoor fireplace on the patio

Warehouse in the courtyard

**BASEMENT - GARAGE** 

Single living room with kitchenette 1 bedroom (mates room) Shower Lavatory Covered Parking area for two cars Warehouse in the parking area

**1ST FLOOR AREA** 

4 Bedrooms -(1 master bedroom en-suite with fireplace in the sitting room area- Lavatory - Jacuzzi...

**Property Info** Plot / Area Info **Additional info** 

www.index.cy - All Cyprus Real Estate