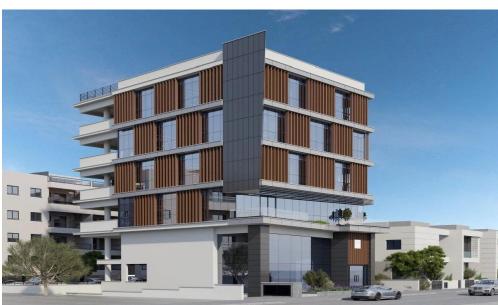

## 1435m<sup>2</sup> Building for Sale in Limassol - Linopetra

An Office Tower centrally located, with guick access to the highway and a 1-minute drive from the sea.

The project comprises of a ground floor office with mezzanine and lobby area at the entrance and 4 typical floors with Reception area. Key Features