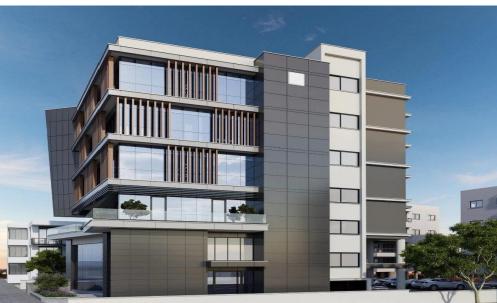

## 1435m<sup>2</sup> Building for Sale in Limassol - Linopetra

An Office Tower centrally located, with guick access to the highway and a 1-minute drive from the sea.

The project comprises of a ground floor office with mezzanine and lobby area at the entrance and 4 typical floors with Reception area. Key Features