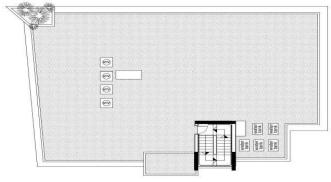

1st floor: covered area 277 sq.m. + covered veranda 90 sq.m.

2nd, 3rd, 4th floors: covered area 284 sq.m. + covered veranda 72 sq.m.

Roof 16 sq.m.

Covered veranda 305 sq.m.

Lobby 121 sq.m.

Basement 678 sq.m.

Each floor includes 7 offices and a lobby area.

33 covered parking spaces

| Property Info |      | Plot / Area Info |     | Additional info   |                    |  |
|---------------|------|------------------|-----|-------------------|--------------------|--|
|               |      |                  |     | Reference Number  | 50667              |  |
|               |      |                  |     | Property type     | Building           |  |
| Covered Area  | 1435 | Plot area        | 970 | Condition         | Under Construction |  |
|               |      |                  |     | Construction Year | 2026               |  |
|               |      |                  |     | Bathrooms         | 5+                 |  |