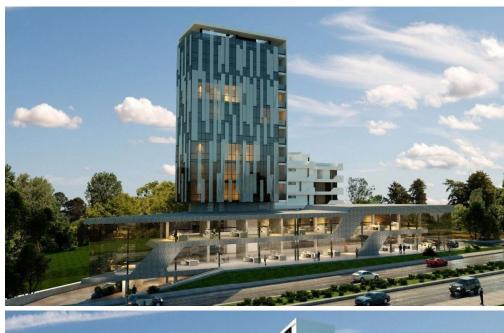

### 233m<sup>2</sup> Office for Sale in Larnaca District

This office is located in a prime location in Larnaca. It lies at the crossroads between the city center of Larnaca and the main highway network linking Larnaca with the other cities in Cyprus.

In a top commercial High street of Larnaca. It is positioned next to Metropolis Mall taking all the positive advantages which a new mall gives to a commercial project.

It is a superb location for small or big businesses due to excellent visibility and easy access.