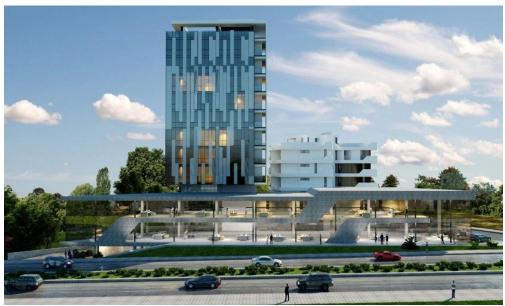

### 233m<sup>2</sup> Office for Sale in Larnaca District

This office is located in a prime location in Larnaca. It lies at the crossroads between the city center of Larnaca and the main highway network linking Larnaca with the other cities in Cyprus.

In a top commercial High street of Larnaca. It is positioned next to Metropolis Mall taking all the positive advantages which a new mall gives to a commercial project.

It is a superb location for small or big businesses due to excellent visibility and easy access.