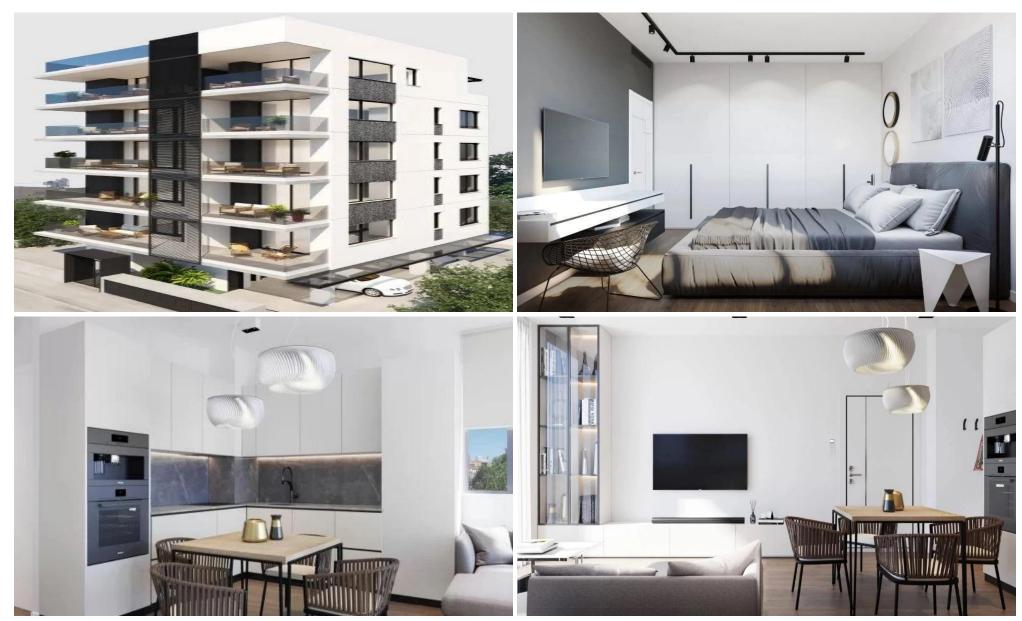

### 3 Bedroom Apartment for Sale in Limassol - Katholiki

A stylish project in is located in the popular area of Katoliki in the center of the city. Key Features

Photovoltaic system
Near-zero energy bill in common areas
Double low energy glazing
Pipe-in-pipe system
Pressurization unit system
Solar panels
VRV system
Water underfloor heating system
Complete preparations to install electric car outlets in every parking space
Larger parking spaces
Bicycle parking spaces
24-hour video surveillance
Burglary and fire-resistant entrance door for each apartment

AVAILABILITY
Apartment 5th floor

Internal area 133,5 sq.m. Covered veranda 44 sq.m...

Property Info Plot / Area Info

Covered Area **177**Heating **Yes**Air Conditioning **Yes** 

#### **Additional info**

Reference Number 43420

Property type **Apartment** 

Condition Under Construction

Construction Year 2024

Bathrooms 2

• Roof Garden