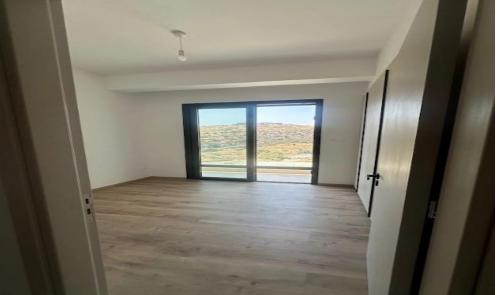

The project offers VRV Air-conditioning systems, false ceilings with spot lights, photovoltaics for each Apartment.

The large, carefully placed windows allow an abundance of natural light to stream in, while the bedrooms and living spaces are strategically designed to embody both comfort and indulgence.

Energy class pending AVAILABILITY Apartment 2nd floor

Internal area 77 sq.m. Covered verandas 20 sq.m.

Project Status: Completed

Price: €370 000 + VAT

VAT for this property is €18,500 or €70,300. VAT usually is 19%. If it is your first purchase of property, you can have VAT reduced to 5% for the first 150sq.m. of the property.