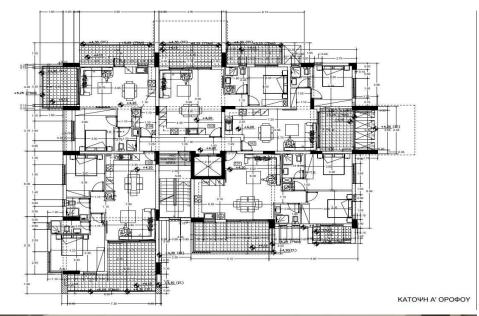

Energy class pending AVAILABILITY Apartment 2nd floor

Internal area 77 sq.m. Covered verandas 20 sq.m.

Project Status: Completed

Price: €370 000 + VAT

VAT for this property is €18,500 or €70,300. VAT usually is 19%. If it is your first purchase of property, you can have VAT reduced to 5% for the first 150sq.m. of the property.