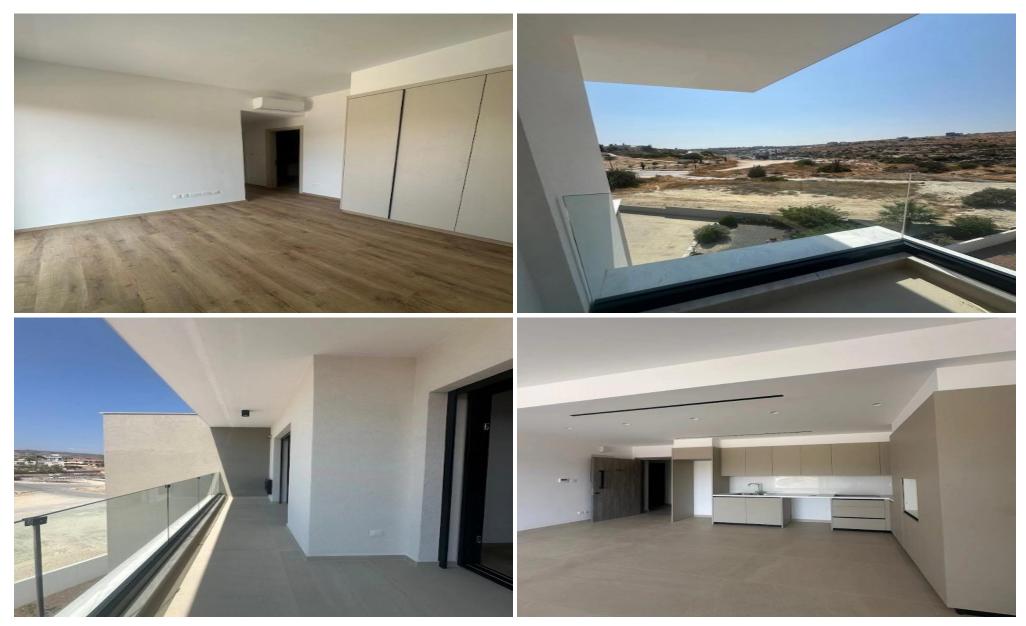

## 2 Bedroom Apartment for Sale in Limassol - Panthea

A new residential project situated in Panthea in Limassol. Public and private schools, supermarkets, vibrant nightlife, upscale shops and high-end cafés and restaurants are all a short drive away.

The project offers VRV Air-conditioning systems, false ceilings with spot lights, photovoltaics for each Apartment.

The large, carefully placed windows allow an abundance of natural light to stream in, while the bedrooms and living spaces are strategically designed to embody both comfort and indulgence.

Energy class pending AVAILABILITY Apartment 2nd floor

Internal area 77 sq.m. Covered verandas 20 sq.m.

Project Status: Completed

Price: €370 000 + VAT

VAT for this property is €18,500 or €70,300. VAT usually is 19%. If it is your first purchase of property, you can have VAT reduced to 5% for the first 150sq.m. of the property.