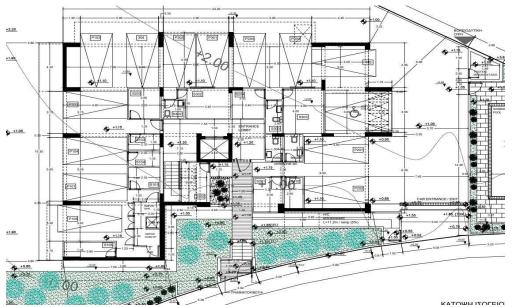

Energy class pending AVAILABILITY Apartment 2nd floor

Internal area 77 sq.m. Covered verandas 20 sq.m.

Project Status: Completed

Price: €370 000 + VAT

VAT for this property is €18,500 or €70,300. VAT usually is 19%. If it is your first purchase of property, you can have VAT reduced to 5% for the first 150sq.m. of the property.