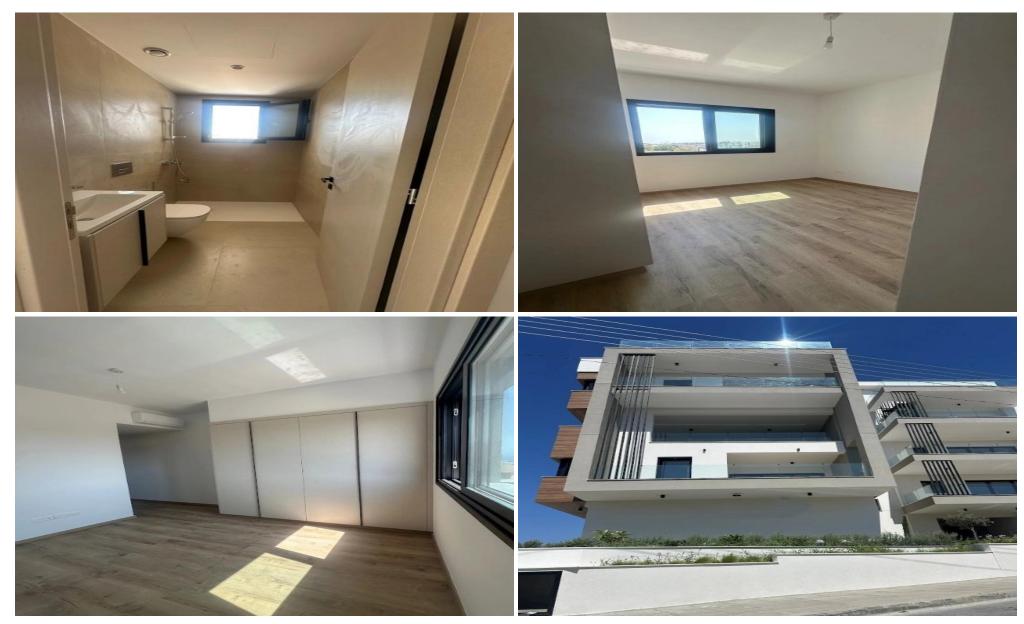

## 2 Bedroom Apartment for Sale in Limassol - Panthea

A new residential project situated in Panthea in Limassol. Public and private schools, supermarkets, vibrant nightlife, upscale shops and high-end cafés and restaurants are all a short drive away.

The project offers VRV Air-conditioning systems, false ceilings with spot lights, photovoltaics for each Apartment.

The large, carefully placed windows allow an abundance of natural light to stream in, while the bedrooms and living spaces are strategically designed to embody both comfort and indulgence.

Energy class pending AVAILABILITY Apartment 2nd floor

Internal area 77 sq.m. Covered verandas 20 sq.m.

Project Status: Completed

Price: €370 000 + VAT

VAT for this property is €18,500 or €70,300. VAT usually is 19%. If it is your first purchase of property, you can have VAT reduced to 5% for the first 150sq.m. of the property.