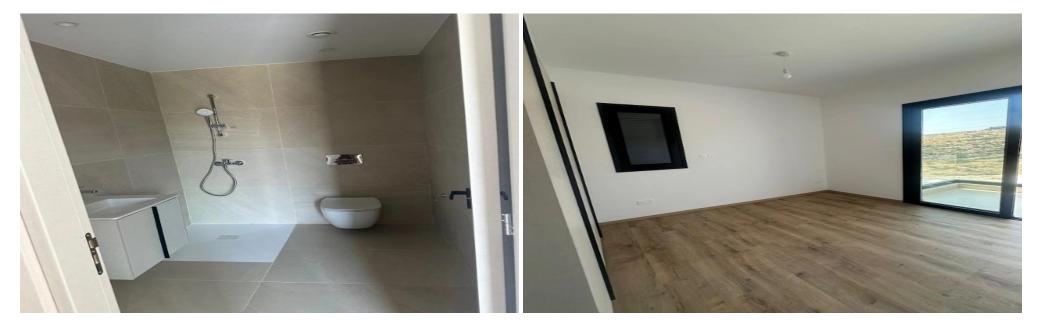

The project offers VRV Air-conditioning systems, false ceilings with spot lights, photovoltaics for each Apartment.

The large, carefully placed windows allow an abundance of natural light to stream in, while the bedrooms and living spaces are strategically designed to embody both comfort and indulgence.

Energy class pending AVAILABILITY Apartment 2nd floor

Internal area 77 sq.m. Covered verandas 20 sq.m.

Project Status: Completed

Price: €370 000 + VAT

VAT for this property is €18,500 or €70,300. VAT usually is 19%. If it is your first purchase of property, you can have VAT reduced to 5% for the first 150sq.m. of the property.