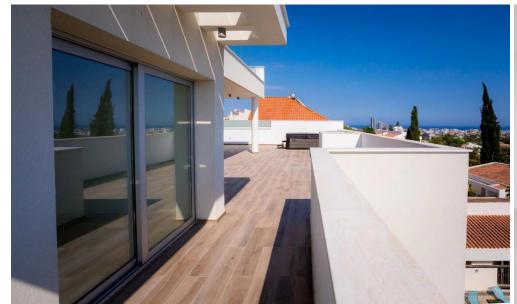

## 2 Bedroom Apartment for Sale in Limassol District

An apartment in Germasogia, Limassol. It is located on a building with 4 apartments.

The property is located in a peaceful area, approximately 8 minutes from the nearest organized sandy beach, and all daily amenities, from banks and supermarkets to stores and restaurants, are less than 1 kilometer away.

**Property Features** 

Airconditioning Units

Balcony

Lift

Laundry

**Double Glazing** 

Washing Machine

Fridge

Kitchen Appliances

**BBQ** Area

Dishwasher

Jacuzzi

Energy class: pending

| Property I | nfo |
|------------|-----|
|------------|-----|

Covered Area 103

Heating Yes

## **Additional info**

Reference Number 40912

Property type Apartment
Condition Brand New

Construction Year **2022** 

Bathrooms **3** 

Amenities Location

• Roof Garden Region: **Limassol** 

Price: €603 000 + VAT