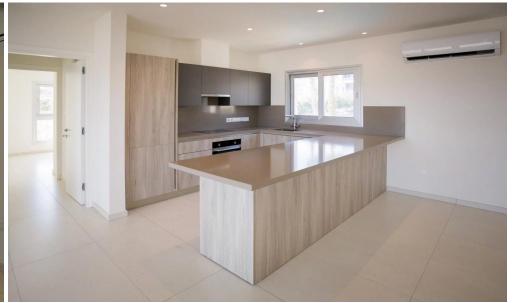

**Property Features** 

Airconditioning Units

Balcony

Lift

Laundry

**Double Glazing** 

Washing Machine

Fridge

Kitchen Appliances

**BBQ** Area

Dishwasher

Jacuzzi

Energy class: pending

| Property I | nfo |
|------------|-----|
|------------|-----|

Covered Area 103

Heating Yes