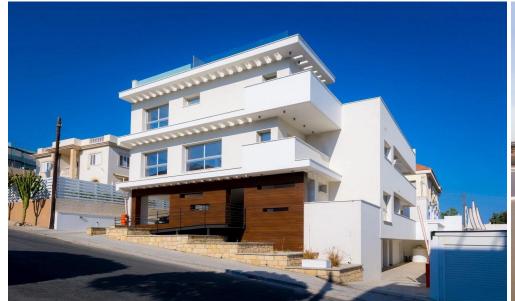

## 2 Bedroom Apartment for Sale in Limassol District

An apartment in Germasogia, Limassol. It is located on a building with 4 apartments.

The property is located in a peaceful area, approximately 8 minutes from the nearest organized sandy beach, and all daily amenities, from banks and supermarkets to stores and restaurants, are less than 1 kilometer away.

## **Additional info**

Reference Number 40912

Property type Apartment
Condition Brand New

Construction Year **2022** 

Bathrooms **3** 

Amenities Location

• Roof Garden Region: **Limassol** 

Price: €603 000 + VAT