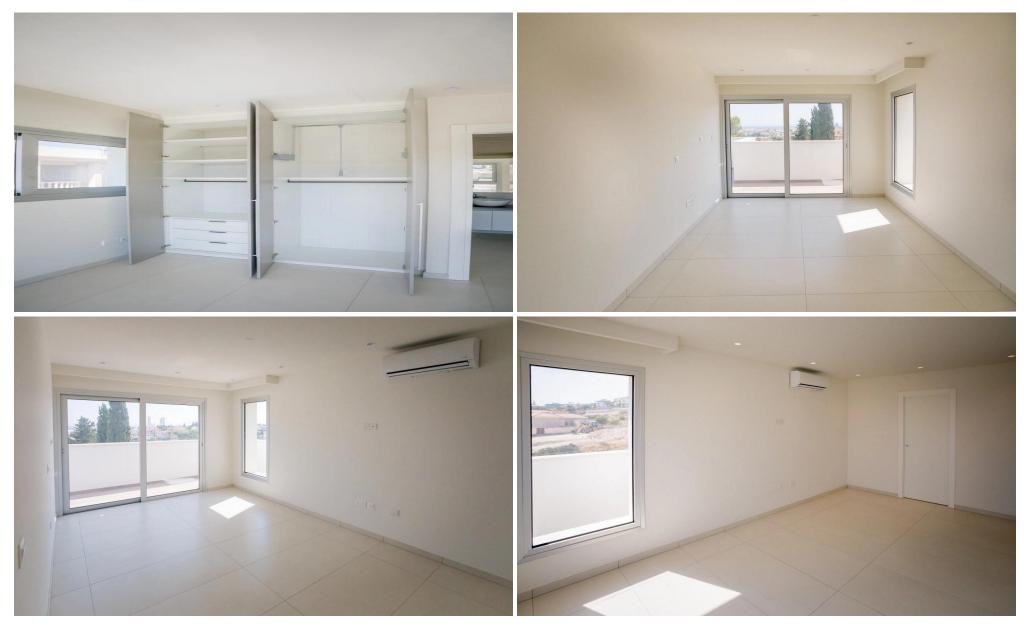

## 2 Bedroom Apartment for Sale in Limassol District

An apartment in Germasogia, Limassol. It is located on a building with 4 apartments.

The property is located in a peaceful area, approximately 8 minutes from the nearest organized sandy beach, and all daily amenities, from banks and supermarkets to stores and restaurants, are less than 1 kilometer away.

**Property Features** 

Airconditioning Units

Balcony

Lift

Laundry

**Double Glazing** 

Washing Machine

Fridge

Kitchen Appliances

**BBQ** Area

Dishwasher

Jacuzzi

Energy class: pending

| Property I | nfo |
|------------|-----|
|------------|-----|

Covered Area 103

Heating Yes

Air Conditioning Yes

Plot / Area Info