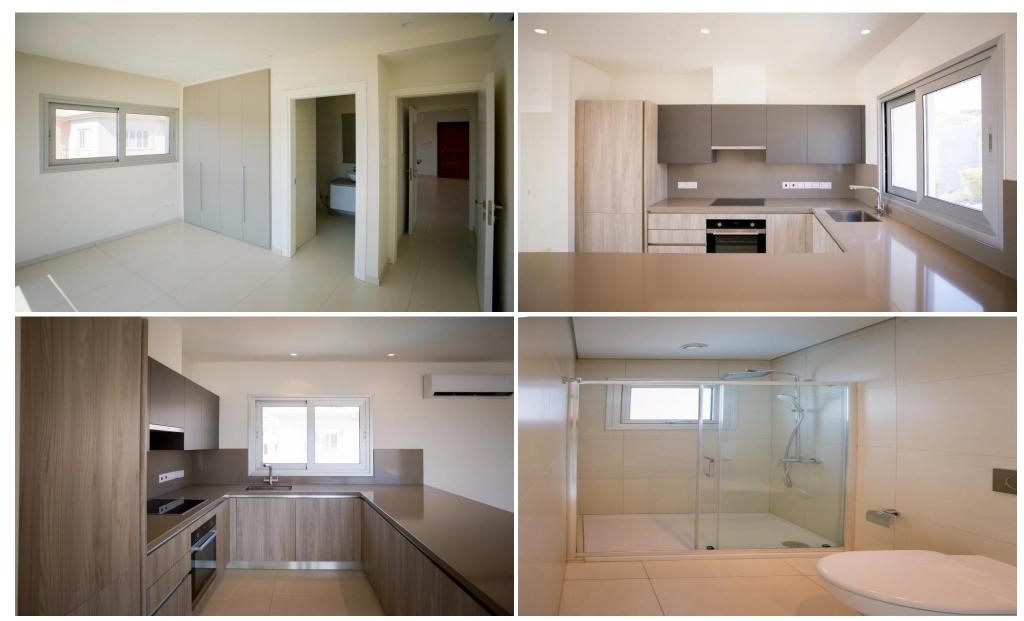

## 2 Bedroom Apartment for Sale in Limassol District

An apartment in Germasogia, Limassol. It is located on a building with 4 apartments.

The property is located in a peaceful area, approximately 8 minutes from the nearest organized sandy beach, and all daily amenities, from banks and supermarkets to stores and restaurants, are less than 1 kilometer away.

**Property Features** 

Airconditioning Units

Balcony

Lift

Laundry

**Double Glazing** 

Washing Machine

Fridge

Kitchen Appliances

**BBQ** Area

Dishwasher

Jacuzzi

Energy class: pending

| Property I | nfo |
|------------|-----|
|------------|-----|

Covered Area 103

Heating Yes

Air Conditioning Yes

Plot / Area Info