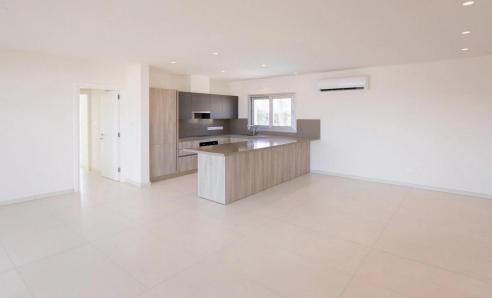

**Property Features** 

Airconditioning Units

Balcony

Lift

Laundry

**Double Glazing** 

Washing Machine

Fridge

Kitchen Appliances

**BBQ** Area

Dishwasher

Jacuzzi

Energy class: pending

| Property I | nfo |
|------------|-----|
|------------|-----|

Covered Area 103

Heating Yes