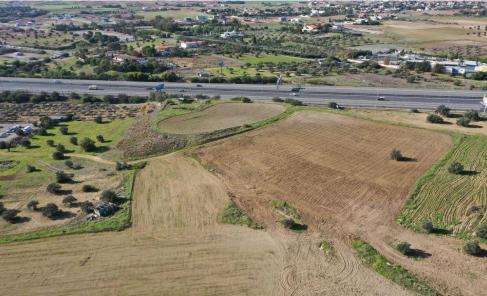

## for Sale in Latsia, Nicosia District

7/8 share of a residential field which is approximate 5,723 sqm. in Latsia in Nicosia District.

The property has an irregular shape and a level surface. The parcel is considered landlocked, however it is situated only a short distance from the closest public registered road.