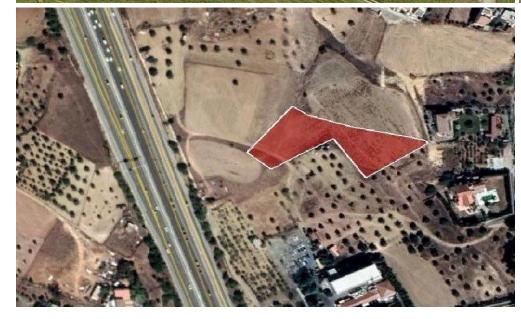

## for Sale in Latsia, Nicosia District

7/8 share of a residential field which is approximate 5,723 sqm. in Latsia in Nicosia District.

The property has an irregular shape and a level surface. The parcel is considered landlocked, however it is situated only a short distance from the closest public registered road.

It falls within the Residential Zone  $K\alpha6$  (46%), having building density coefficient 90% and within the Special Usage Zone EX2 (54%) having building density coefficient 80%.

Planning zone: Kα6

Building Coefficient: 90% Coverage Coefficient: 50% Maximum Floors Allowed: 2 Maximum Building Height: 10 m