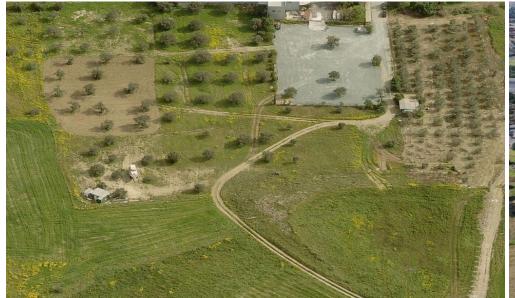

## for Sale in Latsia, Nicosia District

7/8 share of a residential field which is approximate 5,723 sqm. in Latsia in Nicosia District.

The property has an irregular shape and a level surface. The parcel is considered landlocked, however it is situated only a short distance from the closest public registered road.

It falls within the Residential Zone  $K\alpha6$  (46%), having building density coefficient 90% and within the Special Usage Zone EX2 (54%) having building density coefficient 80%.

Planning zone: Kα6

Building Coefficient: 90% Coverage Coefficient: 50% Maximum Floors Allowed: 2 Maximum Building Height: 10 m