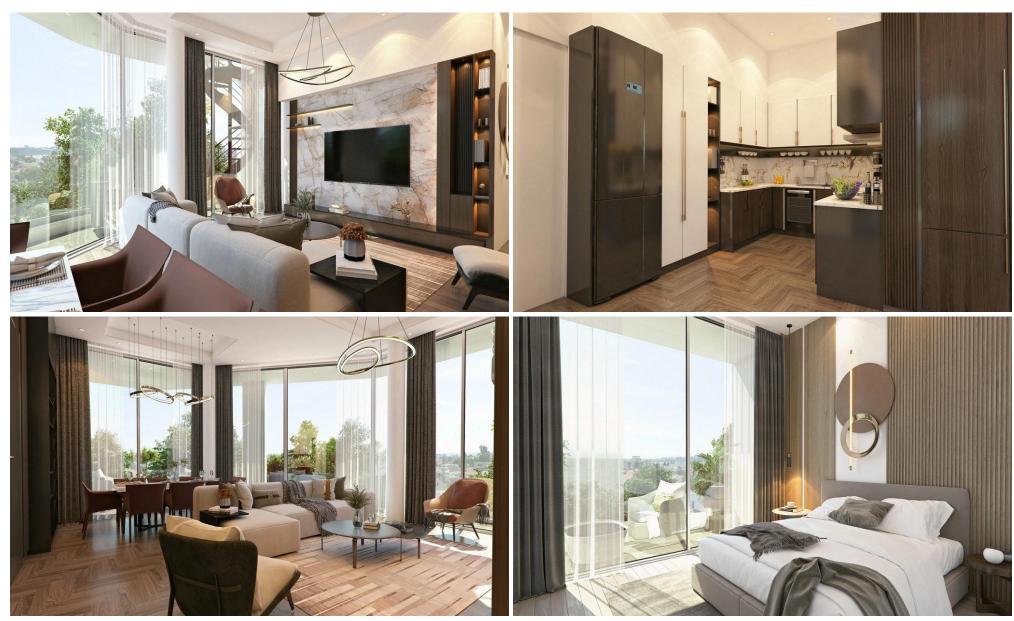

KEY FEATURES

3-story house

One 3-bedroom apartment on the 1st floor

One 3-bedroom apartment on the 2nd floor

One 3-bedroom PENTHOUSE with roof garden (54 sq.m.)

Cozy and spacious verandas

Covered parking and storage spaces for each apartment

Kitchen and wardrobe furniture from Italy

Air conditioners in every room

Solar panel for water heating

**ENERGY EFFICIENT A** 

**AVAILABILITY** 

Penthouse 3rd floor

Interna...

Property Info Plot / Area Info