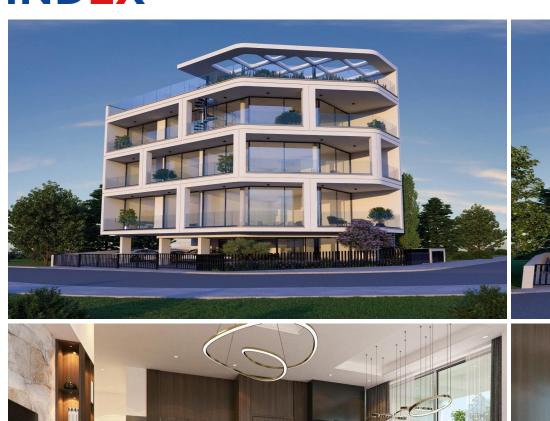

## 3 Bedroom Apartment for Sale in Limassol District

With the most comfortable location, the project makes an elegant option for those who seek to live close to everything. Walking distance to the restaurants, bars, shops, banks, supermarkets, schools.

KEY FEATURES

3-story house

One 3-bedroom apartment on the 1st floor

One 3-bedroom apartment on the 2nd floor

One 3-bedroom PENTHOUSE with roof garden (54 sq.m.)

Cozy and spacious verandas

Covered parking and storage spaces for each apartment

Kitchen and wardrobe furniture from Italy

Air conditioners in every room

Solar panel for water heating

**ENERGY EFFICIENT A** 

**AVAILABILITY** 

Penthouse 3rd floor

Interna...

Property Info Plot / Area Info

• Roof Garden Region: **Limassol** 

**Price: €770 000 + VAT** 

VAT for this property is €38,500 or €146,300. VAT usually is 19%. If it is your first purchase of property, you can have VAT reduced to 5% for the first 150sq.m. of the property.