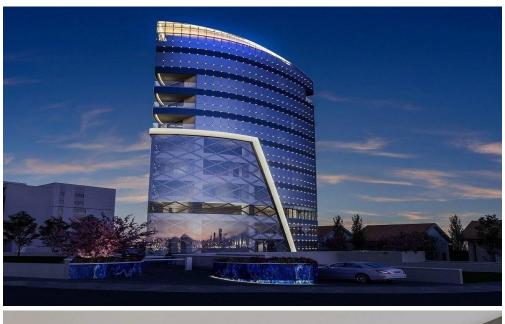

## 203m<sup>2</sup> Office for Sale in Agios Nikolaos, Limassol District

The ultra-modern building sits comfortably where Limassol's cultural heart and 21st-century business centre meet, and is next to the municipal park. Just 400m away is a shimmering beach, and every attraction the city has to offer – including fine dining, designer shopping and exciting nightlife – is within easy reach. This imposing multi-level structure, designed by renowned architects, has been thoughtfully orientated so that office and retail space is maximised and apartments capture views across the evergreen treetops of the neighbouring parkland, and of the sea. At night, the structure is highlighted by subtle yet dramatic state-of-the-art LED lighting.