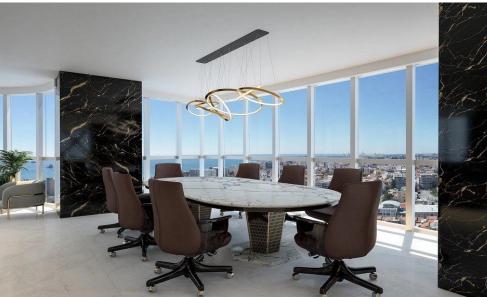

## 203m<sup>2</sup> Office for Sale in Agios Nikolaos, Limassol District

The ultra-modern building sits comfortably where Limassol's cultural heart and 21st-century business centre meet, and is next to the municipal park. Just 400m away is a shimmering beach, and every attraction the city has to offer – including fine dining, designer shopping and exciting nightlife – is within easy reach. This imposing multi-level structure, designed by renowned architects, has been thoughtfully orientated so that office and retail space is maximised and apartments capture views across the evergreen treetops of the neighbouring parkland, and of the sea. At night, the structure is highlighted by subtle yet dramatic state-of-the-art LED lighting.