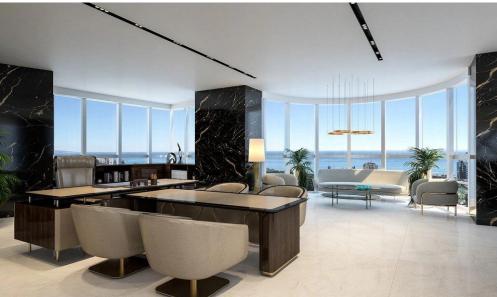

## 203m<sup>2</sup> Office for Sale in Agios Nikolaos, Limassol District

The ultra-modern building sits comfortably where Limassol's cultural heart and 21st-century business centre meet, and is next to the municipal park. Just 400m away is a shimmering beach, and every attraction the city has to offer – including fine dining, designer shopping and exciting nightlife – is within easy reach. This imposing multi-level structure, designed by renowned architects, has been thoughtfully orientated so that office and retail space is maximised and apartments capture views across the evergreen treetops of the neighbouring parkland, and of the sea. At night, the structure is highlighted by subtle yet dramatic state-of-the-art LED lighting.