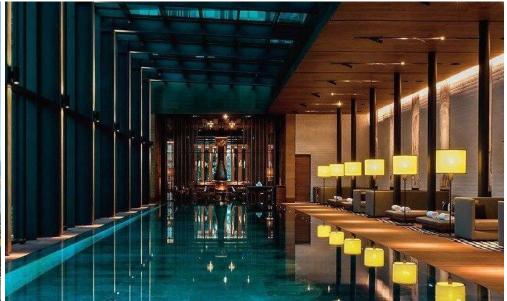

## 108m<sup>2</sup> Office for Sale in Limassol District

The ultra-modern building sits comfortably where Limassol's cultural heart and 21st-century business centre meet, and is next to the municipal park. Just 400m away is a shimmering beach, and every attraction the city has to offer - including fine dining, designer shopping and exciting nightlife - is within easy reach. This imposing multi-level structure, designed by renowned architects, has been thoughtfully orientated so that office and retail space is maximised and apartments capture views across the evergreen treetops of the neighbouring parkland, and of the sea. At night, the structure is highlighted by subtle yet dramatic state-of-the-art LED lighting.