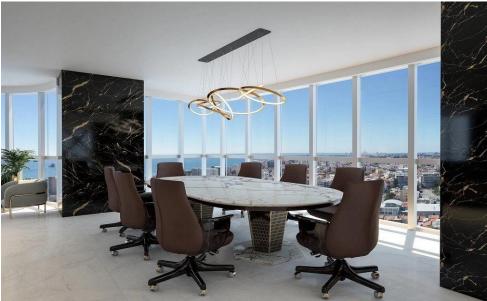

## 108m<sup>2</sup> Office for Sale in Limassol District

The ultra-modern building sits comfortably where Limassol's cultural heart and 21st-century business centre meet, and is next to the municipal park. Just 400m away is a shimmering beach, and every attraction the city has to offer - including fine dining, designer shopping and exciting nightlife - is within easy reach. This imposing multi-level structure, designed by renowned architects, has been thoughtfully orientated so that office and retail space is maximised and apartments capture views across the evergreen treetops of the neighbouring parkland, and of the sea. At night, the structure is highlighted by subtle yet dramatic state-of-the-art LED lighting.