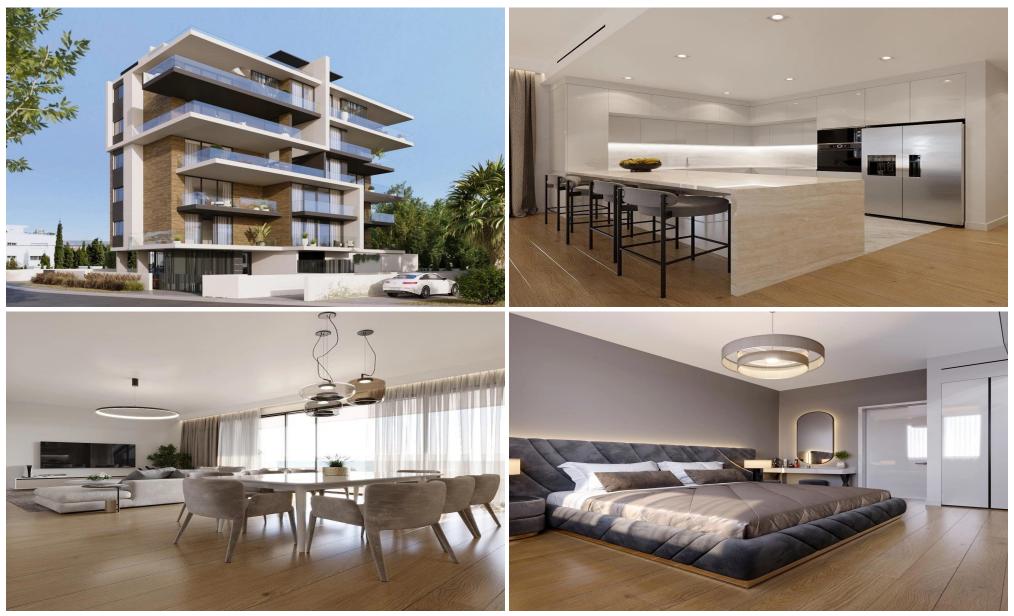

### **2 Bedroom Apartment for Sale in Limassol District**

A modern project in Potamos Germasogeia tourist area of Limassol, just 600 meters from the beach. It is conveniently located within walking distance to all necessary city amenities.

The common facilities include a swimming pool, barbecue area, covered and uncovered parking areas, storage area, an electric vehicle charging point and green areas.

The complex has a secure gated entrance and video intercom entry system to all units. Each apartment has a storage room and a parking space, while the penthouses have 2 parking spaces. The large verandas and rooftop terraces provide beautiful views to the mountains and the city. Key Features

Gated entrance to the complex