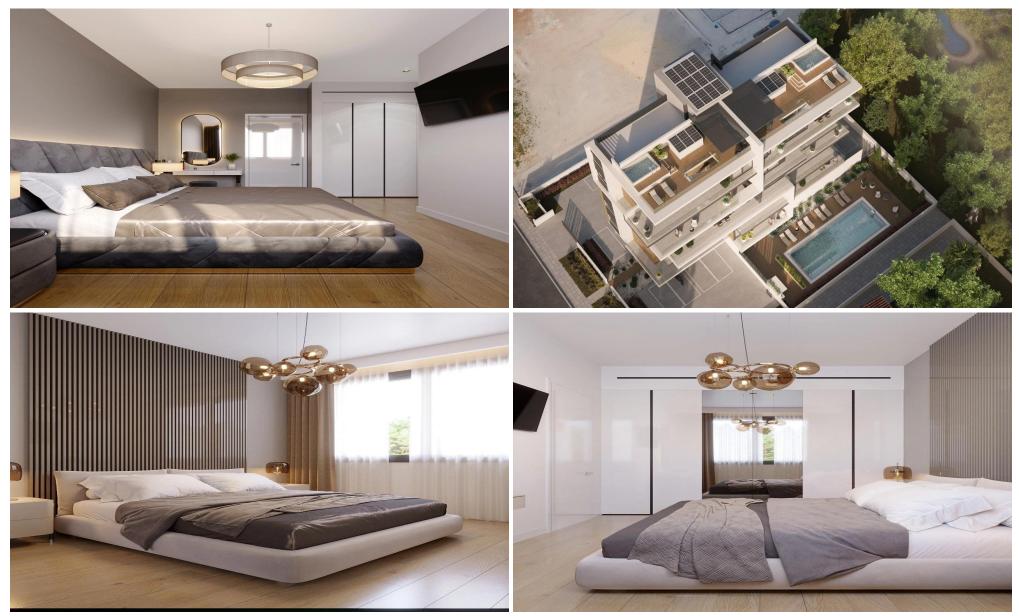

The common facilities include a swimming pool, barbecue area, covered and uncovered parking areas, storage area, an electric vehicle charging point and green areas.

The complex has a secure gated entrance and video intercom entry system to all units. Each apartment has a storage room and a parking space, while the penthouses have 2 parking spaces. The large verandas and rooftop terraces provide beautiful views to the mountains and the city. Key Features

Gated entrance to the complex