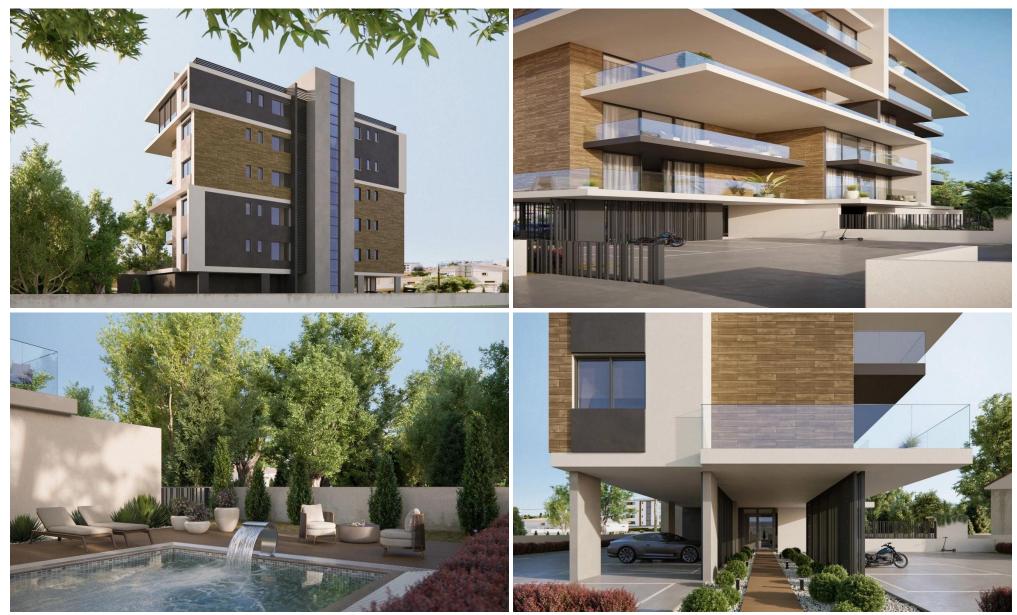

### **2 Bedroom Apartment for Sale in Limassol District**

A modern project in Potamos Germasogeia tourist area of Limassol, just 600 meters from the beach. It is conveniently located within walking distance to all necessary city amenities.

The common facilities include a swimming pool, barbecue area, covered and uncovered parking areas, storage area, an electric vehicle charging point and green areas.

The complex has a secure gated entrance and video intercom entry system to all units. Each apartment has a storage room and a parking space, while the penthouses have 2 parking spaces. The large verandas and rooftop terraces provide beautiful views to the mountains and the city. Key Features