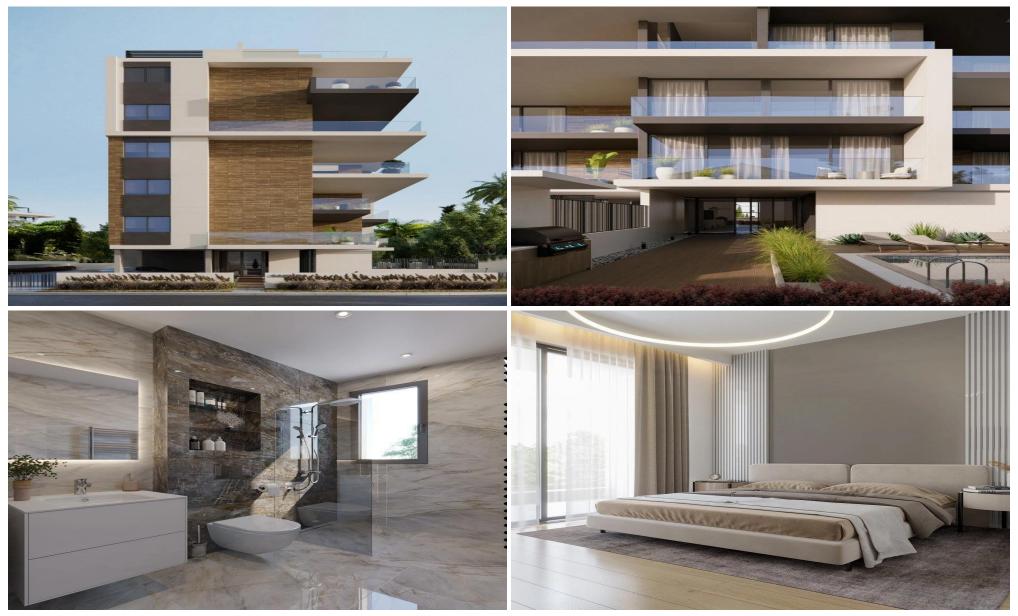

### **2 Bedroom Apartment for Sale in Limassol District**

A modern project in Potamos Germasogeia tourist area of Limassol, just 600 meters from the beach. It is conveniently located within walking distance to all necessary city amenities.

The common facilities include a swimming pool, barbecue area, covered and uncovered parking areas, storage area, an electric vehicle charging point and green areas.

The complex has a secure gated entrance and video intercom entry system to all units. Each apartment has a storage room and a parking space, while the penthouses have 2 parking spaces. The large verandas and rooftop terraces provide beautiful views to the mountains and the city. Key Features