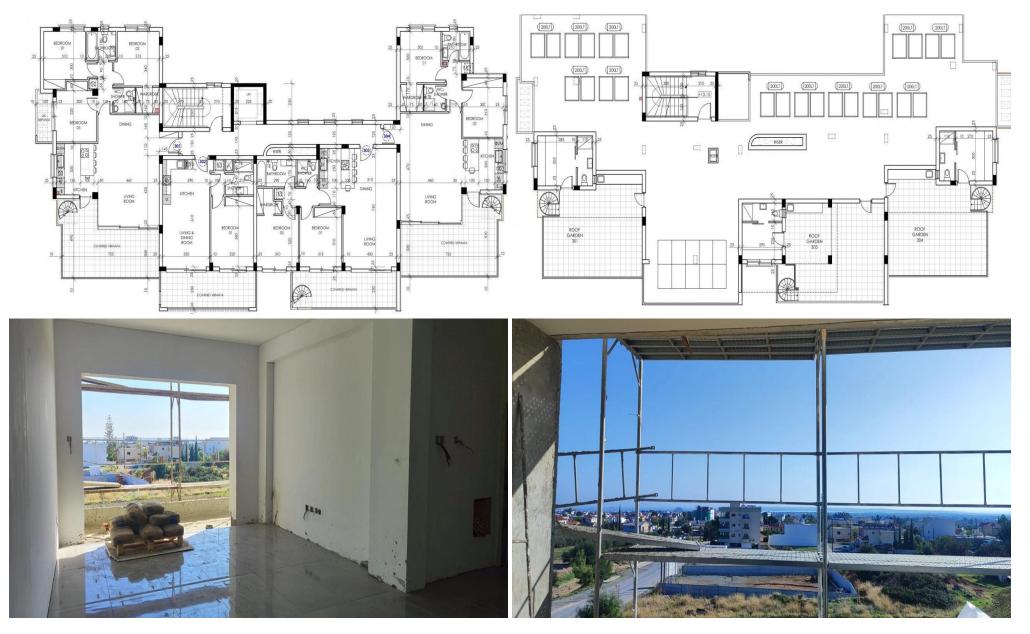

## 2 Bedroom Apartment for Sale in Ypsonas, Limassol District

A modern project is located Ypsonas, Limassol. The building consists of 12 apartments. Key Features

Provision for split air conditioning system
TV points in living room and all bedrooms
Double glazing windows
Photovoltaic system for the common areas
Provision for future photovoltaic system for apartments
Hot water boiler of 200ltr
Solar panels for hot water and electric water heater
Water pressurized pump

AVAILABILITY
Apartment 3rd floor

Internal area 80,40 sq.m. Covered veranda 15,50 sq.m. Roof garden covered area 19,40 sq.m. Roof garden uncovered area 22,80 sq.m. Roof garden room 1...

Property Info Plot / Area Info