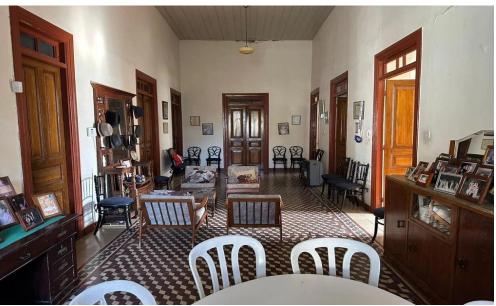

## 550m<sup>2</sup> Building for Sale in Limassol District

Beautiful listed building in Limassol historical Centre. Amazing location. Big public parking next to it.

| Property Info |     | Plot / Area Info |      | Additional info   |                  |  |
|---------------|-----|------------------|------|-------------------|------------------|--|
|               |     |                  |      | Reference Number  | 49229            |  |
|               |     |                  |      | Property type     | Building         |  |
| Covered Area  | 550 | Plot area        | 1000 | Condition         | <b>Pre-Owned</b> |  |
|               |     |                  |      | Construction Year | 1990 and older   |  |
|               |     |                  |      | Bathrooms         | 5+               |  |

**Amenities** Location

Region: **Limassol** 

Price: €4 500 000 + VAT

VAT for this property is €683,182 or €855,000. VAT usually is 19%. If it is your first purchase of property, you can have VAT reduced to 5% for the first 150sq.m. of the property.