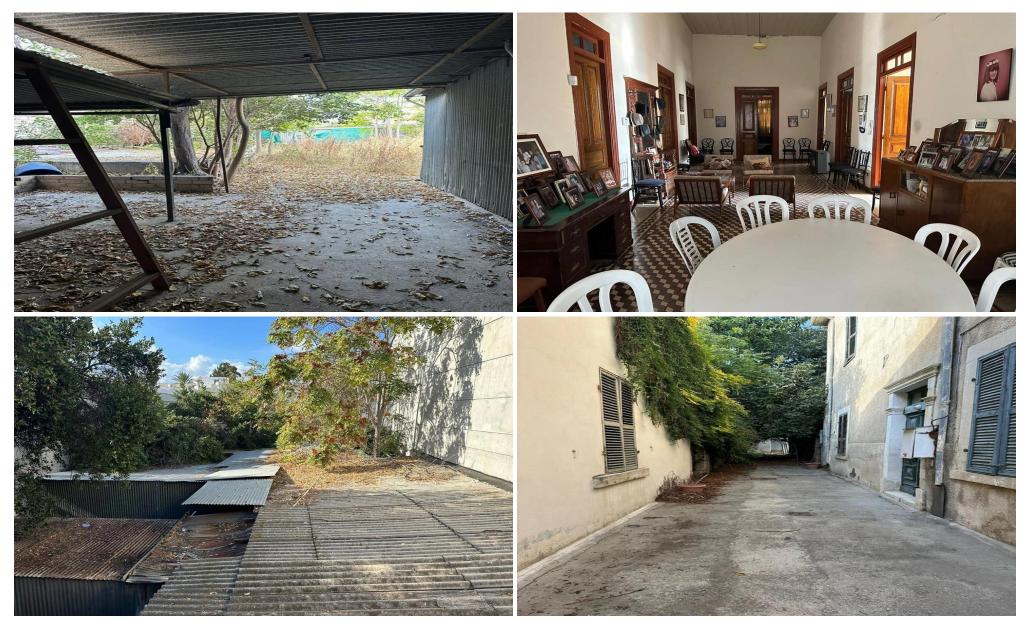

## 550m<sup>2</sup> Building for Sale in Limassol District

Beautiful listed building in Limassol historical Centre. Amazing location. Big public parking next to it.

| Property Info |     | Plot / Area Info |      | Additional info   |                  |  |
|---------------|-----|------------------|------|-------------------|------------------|--|
|               |     |                  |      | Reference Number  | 49229            |  |
|               |     |                  |      | Property type     | Building         |  |
| Covered Area  | 550 | Plot area        | 1000 | Condition         | <b>Pre-Owned</b> |  |
|               |     |                  |      | Construction Year | 1990 and older   |  |
|               |     |                  |      | Bathrooms         | 5+               |  |

**Amenities** Location

Region: **Limassol** 

Price: €4 500 000 + VAT

VAT for this property is €683,182 or €855,000. VAT usually is 19%. If it is your first purchase of property, you can have VAT reduced to 5% for the first 150sq.m. of the property.