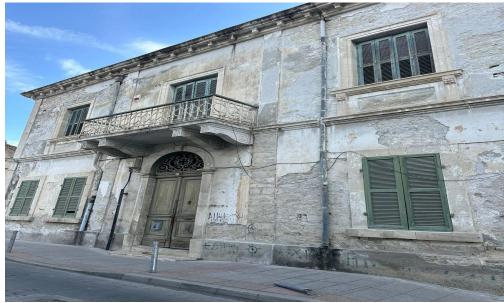

## 550m<sup>2</sup> Building for Sale in Limassol District

Beautiful listed building in Limassol historical Centre. Amazing location. Big public parking next to it.

| Property Info |     | Plot / Area Info |      | Additional info   |                  |  |
|---------------|-----|------------------|------|-------------------|------------------|--|
|               |     |                  |      | Reference Number  | 49229            |  |
|               |     |                  |      | Property type     | Building         |  |
| Covered Area  | 550 | Plot area        | 1000 | Condition         | <b>Pre-Owned</b> |  |
|               |     |                  |      | Construction Year | 1990 and older   |  |
|               |     |                  |      | Bathrooms         | 5+               |  |

**Amenities** Location

Region: **Limassol** 

Price: €4 500 000 + VAT

VAT for this property is €683,182 or €855,000. VAT usually is 19%. If it is your first purchase of property, you can have VAT reduced to 5% for the first 150sq.m. of the property.