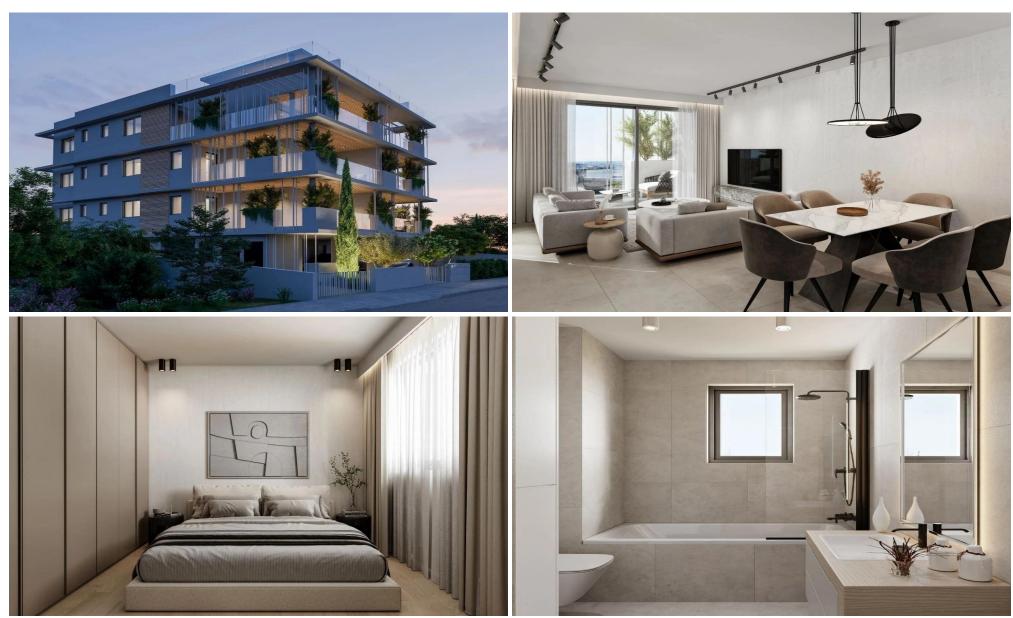

## 2 Bedroom Apartment for Sale in Agios Sylas, Limassol District

A modern elegant is located on a hill at Agios Sylas – Ypsonas area, one of the most upcoming locations in Limassol, offering stunning sea views to enjoy. With easy access to the highway and with a wide array of amenities located just a stone's throw away, it offers an ideal blend of convenience and quietness!

Key Features

A/C provisions
Bathroom natural ventilation
Covered parking
Electric heating provisions
Kitchen natural ventilation
Kitchen veranda
Laundry spot
Energy class: A
Storage room

AVAILABILITY
Penthouse 3rd floor

Internal area 78 sq.m. Covered veranda 19 sq.m. Roof garden 3...

Property Info Plot / Area Info

Covered Area 97