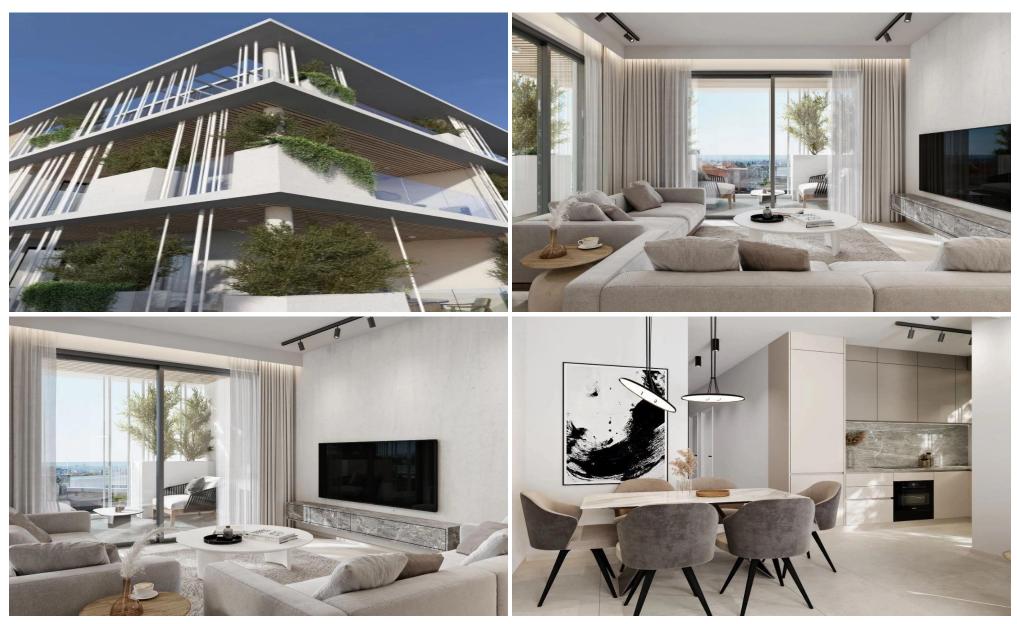

## 2 Bedroom Apartment for Sale in Agios Sylas, Limassol District

A modern elegant is located on a hill at Agios Sylas – Ypsonas area, one of the most upcoming locations in Limassol, offering stunning sea views to enjoy. With easy access to the highway and with a wide array of amenities located just a stone's throw away, it offers an ideal blend of convenience and quietness!

Key Features

A/C provisions
Bathroom natural ventilation
Covered parking
Electric heating provisions
Kitchen natural ventilation
Kitchen veranda
Laundry spot
Energy class: A
Storage room

AVAILABILITY
Penthouse 3rd floor