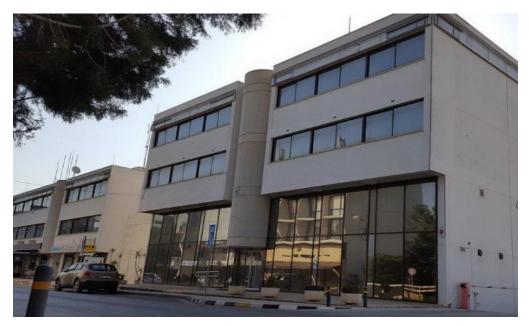

## 2210m<sup>2</sup> Office for Sale in Strovolos, Nicosia District

Twelve office units with a total area of 2.210 sqm, a 27-year old commercial building located in a prime location in Strovolos, Nicosia. Along the street there is a mix of commercial and residential properties with showrooms, shops, offices, apartments and houses. In the nearby area many residential properties can be observed. Due to its location, it offers excellent accessibility to Nicosia city centre and the surrounding areas.

The property consists of 12 offices, which are all connected and which form one unified property. Currently there are two offices on the ground floor, five on the first floor and five on the second floor.