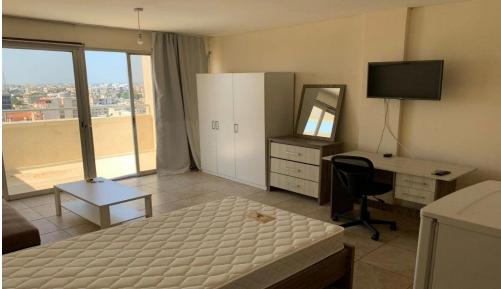

## 130m<sup>2</sup> Building for Sale in Limassol - Agia Zoni

Three apartments available for sale in Anexartisias street, Limassol.

One studio and 2 one bedroom apartments.

Studio has 30 sq.m. of covered areas and the two 1-bedroom apartments have 50 sq.m. of covered areas each.

## **Amenities** Location

• Air Conditioning Location: Limassol - Agia Zoni Region: Limassol

Price: €370 000 + VAT

VAT for this property is €18,500 or €70,300. VAT usually is 19%. If it is your first purchase of property, you can have VAT reduced to 5% for the first 150sq.m. of the property.