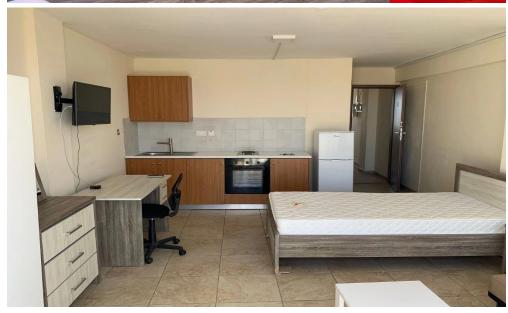

## 130m<sup>2</sup> Building for Sale in Limassol - Agia Zoni

Three apartments available for sale in Anexartisias street, Limassol.

One studio and 2 one bedroom apartments.

Studio has 30 sq.m. of covered areas and the two 1-bedroom apartments have 50 sq.m. of covered areas each.

| <b>Property Info</b>        |     | Plot / Area Info | Additional info   |                  |
|-----------------------------|-----|------------------|-------------------|------------------|
|                             |     |                  | Reference Number  | 47909            |
| Covered Area                | 130 |                  | Property type     | Building         |
| Heating                     | Yes |                  | Condition         | <b>Pre-Owned</b> |
| Air Conditioning <b>Yes</b> |     |                  | Construction Year | 1990 and older   |
|                             |     |                  | Bathrooms         | 3                |