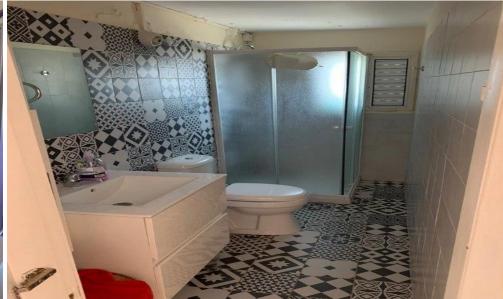

## 130m<sup>2</sup> Building for Sale in Limassol - Agia Zoni

Three apartments available for sale in Anexartisias street, Limassol.

One studio and 2 one bedroom apartments.

Studio has 30 sq.m. of covered areas and the two 1-bedroom apartments have 50 sq.m. of covered areas each.

| <b>Property Info</b>        |     | Plot / Area Info | Additional info   |                  |
|-----------------------------|-----|------------------|-------------------|------------------|
|                             |     |                  | Reference Number  | 47909            |
| Covered Area                | 130 |                  | Property type     | Building         |
| Heating                     | Yes |                  | Condition         | <b>Pre-Owned</b> |
| Air Conditioning <b>Yes</b> |     |                  | Construction Year | 1990 and older   |
|                             |     |                  | Bathrooms         | 3                |