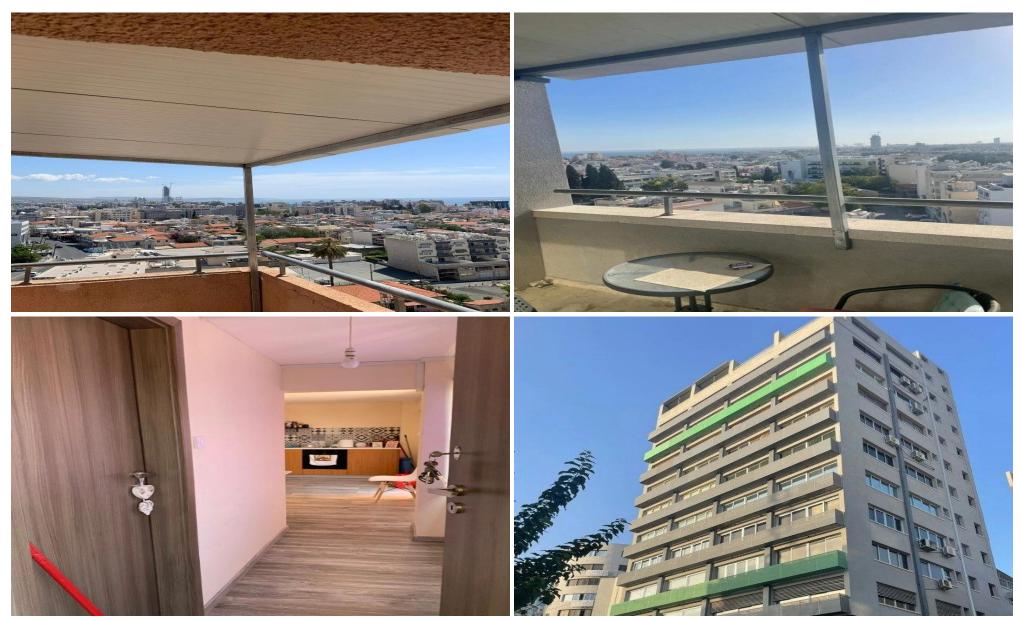

## 130m<sup>2</sup> Building for Sale in Limassol - Agia Zoni

Three apartments available for sale in Anexartisias street, Limassol.

One studio and 2 one bedroom apartments.

Studio has 30 sq.m. of covered areas and the two 1-bedroom apartments have 50 sq.m. of covered areas each.

## **Amenities** Location

• Air Conditioning Location: Limassol - Agia Zoni Region: Limassol

Price: €370 000 + VAT

VAT for this property is €18,500 or €70,300. VAT usually is 19%. If it is your first purchase of property, you can have VAT reduced to 5% for the first 150sq.m. of the property.