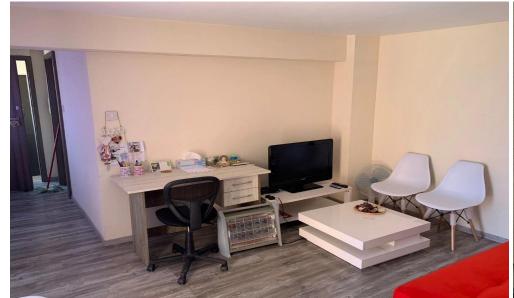

## 130m<sup>2</sup> Building for Sale in Limassol - Agia Zoni

Three apartments available for sale in Anexartisias street, Limassol.

One studio and 2 one bedroom apartments.

Studio has 30 sq.m. of covered areas and the two 1-bedroom apartments have 50 sq.m. of covered areas each.

| <b>Property Info</b>        |     | Plot / Area Info | Additional info   |                  |
|-----------------------------|-----|------------------|-------------------|------------------|
|                             |     |                  | Reference Number  | 47909            |
| Covered Area                | 130 |                  | Property type     | Building         |
| Heating                     | Yes |                  | Condition         | <b>Pre-Owned</b> |
| Air Conditioning <b>Yes</b> |     |                  | Construction Year | 1990 and older   |
|                             |     |                  | Bathrooms         | 3                |