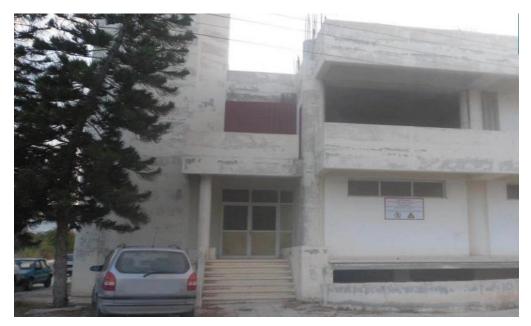

## 1115m<sup>2</sup> Building for Sale in Paphos - Moutallos

An incomplete building in Mouttalos, Paphos.

It has an area of 1,115sqm and comprises of two floors and a basement.

The immediate area of the property comprises of residential developments with easy access towards Paphos center.