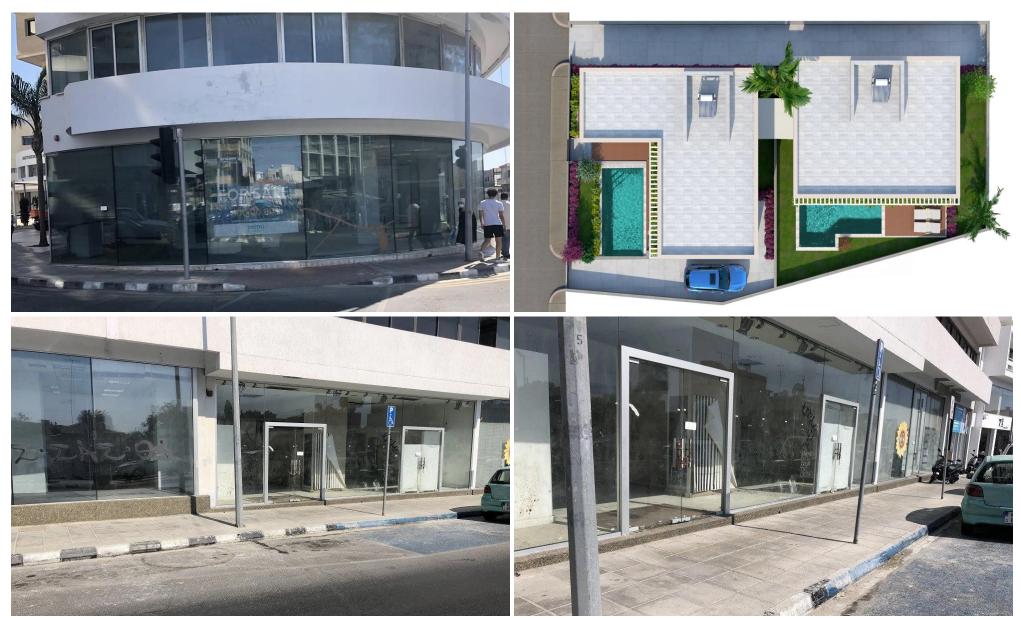

## 1773m<sup>2</sup> Building for Sale in Limassol - Agia Zoni

Three ground floor retail units and offices in a commercial building in Agia Zoni, Limassol. Retail Unit 1: Corner shop with a total covered area of 180 sqm and a mezzanine of 208 sqm. Retail Unit 2: Middle shop with a total covered area of 295 sqm and a mezzanine of 430 sqm. Retail Unit 3: With a total covered area of 30 sqm. It is connected to the 2nd floor (circa 630 sqm) via an internal staircase and is currently leased. The property is situated in a prime location within Limassol's commercial core. The property is in close vicinity to the old port and Limassol Marina. The immediate area consists mostly of commercial properties and the offices of several companies. The wider area is ...