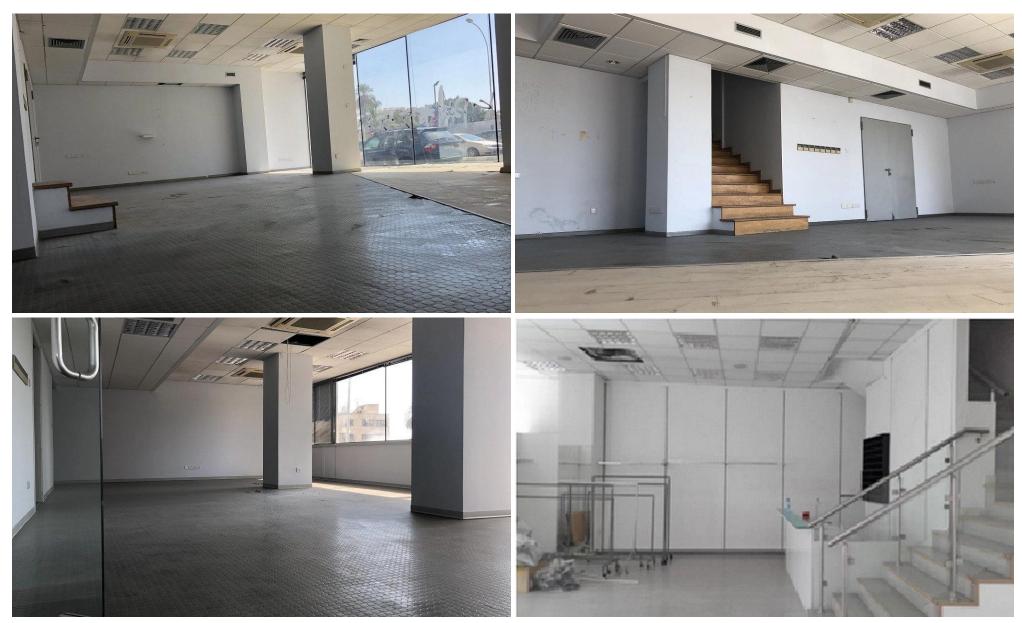

## 1773m<sup>2</sup> Building for Sale in Limassol - Agia Zoni

Three ground floor retail units and offices in a commercial building in Agia Zoni, Limassol. Retail Unit 1: Corner shop with a total covered area of 180 sqm and a mezzanine of 208 sqm. Retail Unit 2: Middle shop with a total covered area of 295 sqm and a mezzanine of 430 sqm. Retail Unit 3: With a total covered area of 30 sqm. It is connected to the 2nd floor (circa 630 sqm) via an internal staircase and is currently leased. The property is situated in a prime location within Limassol's commercial core. The property is in close vicinity to the old port and Limassol Marina. The immediate area consists mostly of commercial properties and the offices of several companies. The wider area is ...