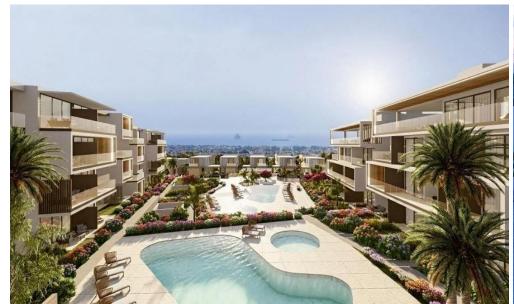

## 2 Bedroom Apartment for Sale in Limassol - Agios Athanasios

New project is located in Agios Athanasios in Limassol.

It only takes 5 minutes to reach supermarkets, schools, hospitals, banks, commercial shopping streets, high-end clubs, high-end restaurants, beaches.

Energy class: B AVAILABILITY

Apartment GROUND floor

Internal area 89,4 sq.m. Covered veranda 16,3 sq.m. Garden 41 sq.m. Price 821.800 euro plus VAT

Apartment 1st floor

Internal area 89,4 sq.m. Covered veranda 16,3 sq.m. Price 811.800 euro plus VAT