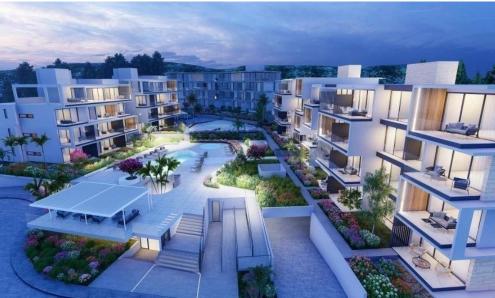

## 2 Bedroom Apartment for Sale in Limassol - Agios Athanasios

New project is located in Agios Athanasios in Limassol.

It only takes 5 minutes to reach supermarkets, schools, hospitals, banks, commercial shopping streets, high-end clubs, high-end restaurants, beaches.

Energy class: B AVAILABILITY

Apartment GROUND floor

Internal area 89,4 sq.m. Covered veranda 16,3 sq.m. Garden 41 sq.m. Price 821.800 euro plus VAT

Apartment 1st floor

Internal area 89,4 sq.m. Covered veranda 16,3 sq.m. Price 811.800 euro plus VAT