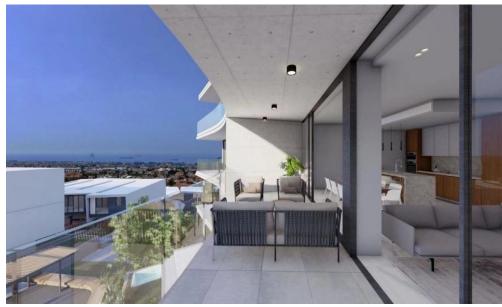

Energy class: B AVAILABILITY

Apartment GROUND floor

Internal area 89,4 sq.m. Covered veranda 16,3 sq.m. Garden 41 sq.m. Price 821.800 euro plus VAT

Apartment 1st floor

Internal area 89,4 sq.m. Covered veranda 16,3 sq.m. Price 811.800 euro plus VAT