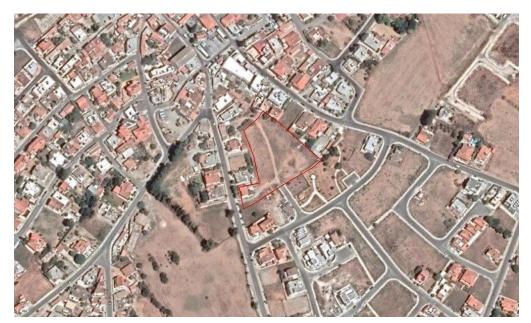

## for Sale in Kiti, Larnaca District

A share of field in Kiti, Larnaca. The field has an area 5,148sqm with a rectangular shape and a flat even surface and has 10m road frontage along the street (southeast border). The immediate area comprises of residential developments as well as unutilized parcels of land. It has the potential to be covered by all utility services (electricity, water and telecommunications). The field falls within residential planning zone H2 with 90% building density, 50% coverage, 2 floors and a maximum height of 8,3m.