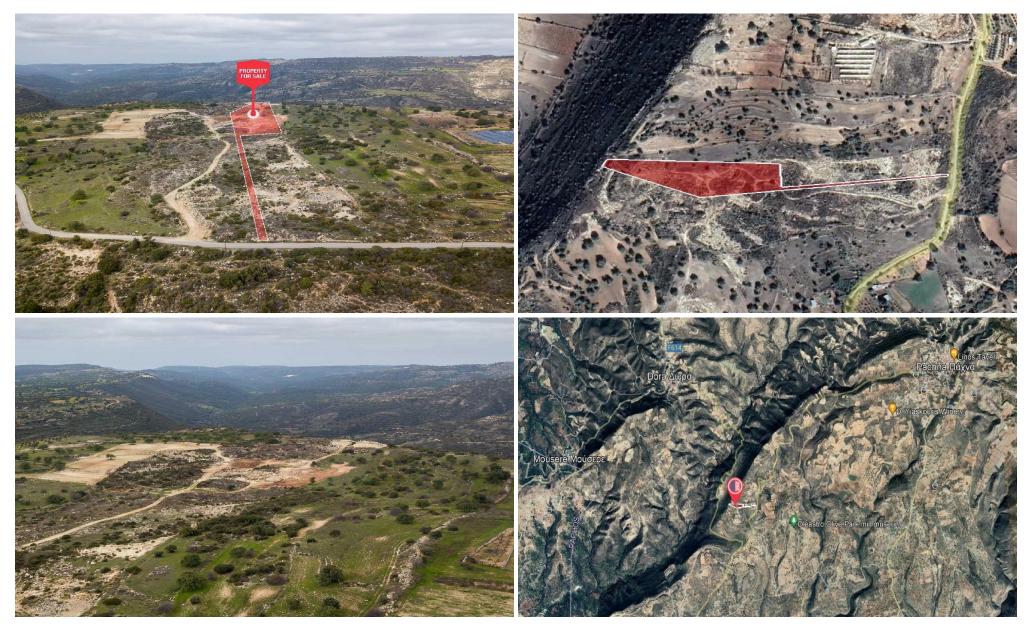

## 14,714m<sup>2</sup> Plot for Sale in Pachna, Limassol District

Agricultural Field for Sale in Pachna Community with G&P Lazarou Estate Agents

G&P Lazarou Estate Agents offers a great opportunity to acquire an agricultural field in the peaceful Pachna community, Limassol district. Located approximately 4 km southwest of the community center and at the Pachna – Anogira road connection, this property offers convenient access to surrounding areas.

The field has an irregular shape with an almost flat surface, making it suitable for agricultural use. It is accessible via a registered road along its eastern boundary, with a total frontage of approximately 5 meters.