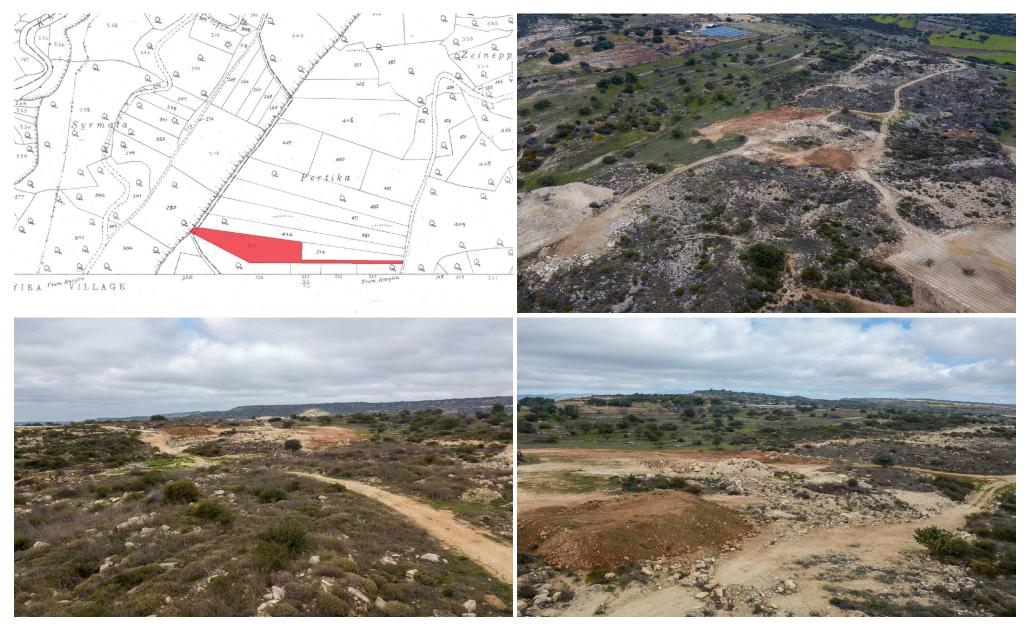

## 14,714m<sup>2</sup> Plot for Sale in Pachna, Limassol District

Agricultural Field for Sale in Pachna Community with G&P Lazarou Estate Agents

G&P Lazarou Estate Agents offers a great opportunity to acquire an agricultural field in the peaceful Pachna community, Limassol district. Located approximately 4 km southwest of the community center and at the Pachna – Anogira road connection, this property offers convenient access to surrounding areas.

The field has an irregular shape with an almost flat surface, making it suitable for agricultural use. It is accessible via a registered road along its eastern boundary, with a total frontage of approximately 5 meters.