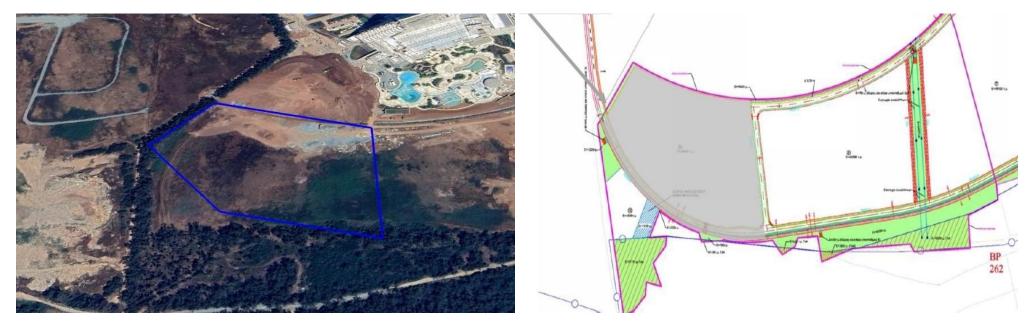

## 50,000m<sup>2</sup> Plot for Sale in Limassol - Zakaki

Reference ID: #SA34298Price details: €14,500,000 +VATUnique investment opportunity for sale, for an exclusive parcel of land located near the City of Dreams Mediterranean. This prime land is set to become a key international destination, offering investors the chance to design their own bespoke concepts in a location that seamlessly blends natural beauty with a luxurious lifestyle. Key Features of the Land: Situated just 800m from My Mall Limassol1.2km from the Ladies Mile Beach30m from Limassol Golf Course1.5km from Limassol Cruise Terminal7km from Limassol Marina/Centre. Holistic Living: The area promises unrivaled access to a lifestyle that combines natural surroundings with modern lux...

| Property Info | Plot / Area Info |           | Additional info  |                  |
|---------------|------------------|-----------|------------------|------------------|
|               |                  | Reference | Reference Number | SA34298          |
|               | Plot area        | 50000     | Property type    | Land and Plots   |
|               |                  |           | Condition        | <b>Brand New</b> |