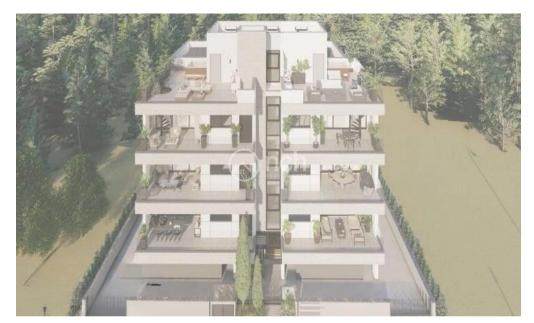

## 2 Bedroom Apartment for Sale in Limassol - Mesa Geitonia

Two bedroom penthouse in Mesa Geitonia, Limassol

Its ideal location gives direct access to the highway and main city roads. It is surrounded by all kinds of residential amenities.

The penthouse has a covered internal area of 97m2 and 22m2 of covered verandas. It has storage room of 15m2 and parking for one car.

| Property Info     |     | Plot / Area | a Info | Additional info   |                  |
|-------------------|-----|-------------|--------|-------------------|------------------|
|                   |     |             |        | Reference Number  | 52608            |
| Covered Area      | 97  |             |        | Property type     | Apartment        |
| Energy Efficiency | N/A | Parking     | No     | Condition         | <b>Brand New</b> |
| Air Conditioning  | No  |             |        | Construction Year | 2023             |
|                   |     |             |        | Bathrooms         | 2                |