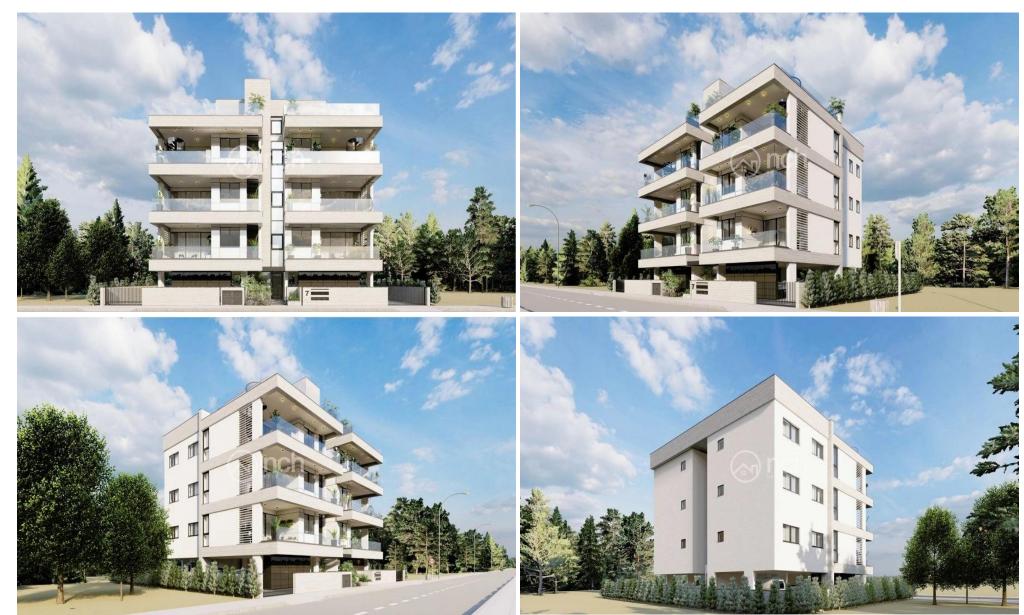

## 2 Bedroom Apartment for Sale in Limassol - Mesa Geitonia

Two bedroom penthouse in Mesa Geitonia, Limassol

Its ideal location gives direct access to the highway and main city roads. It is surrounded by all kinds of residential amenities.

The penthouse has a covered internal area of 97m2 and 22m2 of covered verandas. It has storage room of 15m2 and parking for one car.

| Property Info     |     | Plot / Area | a Info | Additional info   |                  |
|-------------------|-----|-------------|--------|-------------------|------------------|
|                   |     |             |        | Reference Number  | 52608            |
| Covered Area      | 97  |             |        | Property type     | Apartment        |
| Energy Efficiency | N/A | Parking     | No     | Condition         | <b>Brand New</b> |
| Air Conditioning  | No  |             |        | Construction Year | 2023             |
|                   |     |             |        | Bathrooms         | 2                |