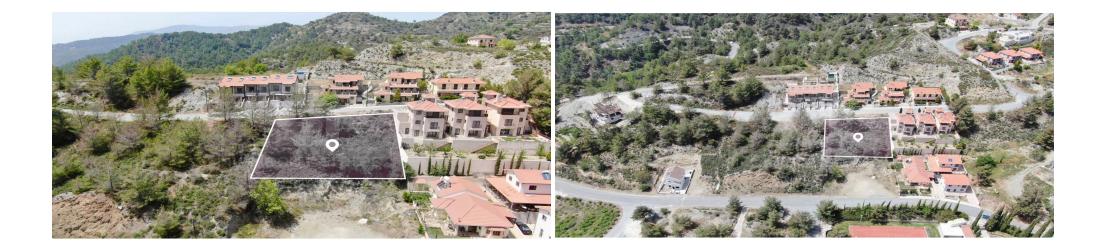

## 945m<sup>2</sup> Plot for Sale in Troodos, Limassol District

Touristic plot extending to about 945sq.m. in total located in Agros approximately 1km from Agro s center and close to Potamitica natural trail. The plot has a rectangular shape and a frontage of approximately 35m. The property falls within Zone T1δ with a building coefficient of 50 coverage of 25 and permission for 3 floors 13.1m of construction. There is a separate title deed for this property. PRICE IS SUBJECT TO VAT.

| Property Info | Plot / Area Info |     | Additional info                   |                           |  |
|---------------|------------------|-----|-----------------------------------|---------------------------|--|
|               | Plot area        | 945 | Reference Number<br>Property type | VL37452<br>Land and Plots |  |
| Amenities     | Location         |     |                                   |                           |  |

Location: Troodos Region: Limassol

## Price: €75 000 + VAT

| VAT                              | Excluded  | Title transfer fee<br>Price per SQM | ~€1 125.00<br>€79.00/m² | Common expenses               | None |  |  |  |  |
|----------------------------------|-----------|-------------------------------------|-------------------------|-------------------------------|------|--|--|--|--|
| Representative: Nicolaou Estates |           |                                     |                         |                               |      |  |  |  |  |
| Registratio                      | on number | 693                                 | Email                   | pnicolaou@nicolaouestates.com |      |  |  |  |  |
| License nu                       | Imber     | 365/E                               | Legal name              | Nicolaou Estates LTD          |      |  |  |  |  |
| Phone:                           |           |                                     |                         |                               |      |  |  |  |  |