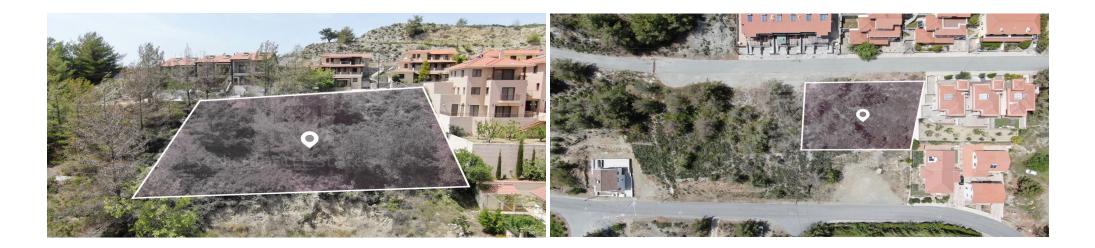

## 945m<sup>2</sup> Plot for Sale in Troodos, Limassol District

Touristic plot extending to about 945sq.m. in total located in Agros approximately 1km from Agro s center and close to Potamitica natural trail. The plot has a rectangular shape and a frontage of approximately 35m. The property falls within Zone T1δ with a building coefficient of 50 coverage of 25 and permission for 3 floors 13.1m of construction. There is a separate title deed for this property. PRICE IS SUBJECT TO VAT.

| Property Info | Plot / Area Info |     | Additional info                   |                           |  |
|---------------|------------------|-----|-----------------------------------|---------------------------|--|
|               | Plot area        | 945 | Reference Number<br>Property type | VL37452<br>Land and Plots |  |
| Amenities     | Location         |     |                                   |                           |  |

Location: Troodos Region: Limassol

## Price: €75 000 + VAT

| VAT                              | Excluded  | Title transfer fee<br>Price per SQM | ~€1 125.00<br>€79.00/m² | Common expenses               | None |  |  |  |  |
|----------------------------------|-----------|-------------------------------------|-------------------------|-------------------------------|------|--|--|--|--|
| Representative: Nicolaou Estates |           |                                     |                         |                               |      |  |  |  |  |
| Registratio                      | on number | 693                                 | Email                   | pnicolaou@nicolaouestates.com |      |  |  |  |  |
| License nu                       | Imber     | 365/E                               | Legal name              | Nicolaou Estates LTD          |      |  |  |  |  |
| Phone:                           |           |                                     |                         |                               |      |  |  |  |  |