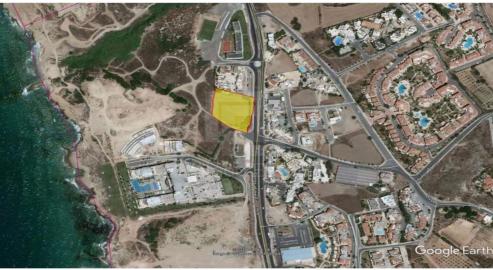

## 5,164m<sup>2</sup> Plot for Sale in Paphos District

This piece of land is located in the Tombs of the Kings area on the west side of the seafront road toward the sea just 200 meters from the sea. According to the Paphos Local Plan the subject property falls within a Tourist Zone T2β3 which sets out the following parameters Maximum Building Density 35 Maximum Coverage Density 25 Maximum num. Of floors 2 Maximum Height allowed 10 meters