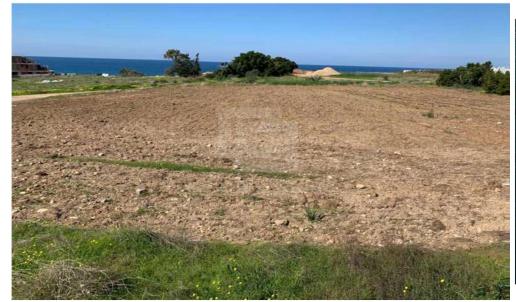

## 5,164m<sup>2</sup> Plot for Sale in Paphos District

This piece of land is located in the Tombs of the Kings area on the west side of the seafront road toward the sea just 200 meters from the sea. According to the Paphos Local Plan the subject property falls within a Tourist Zone T2β3 which sets out the following parameters Maximum Building Density 35 Maximum Coverage Density 25 Maximum num. Of floors 2 Maximum Height allowed 10 meters